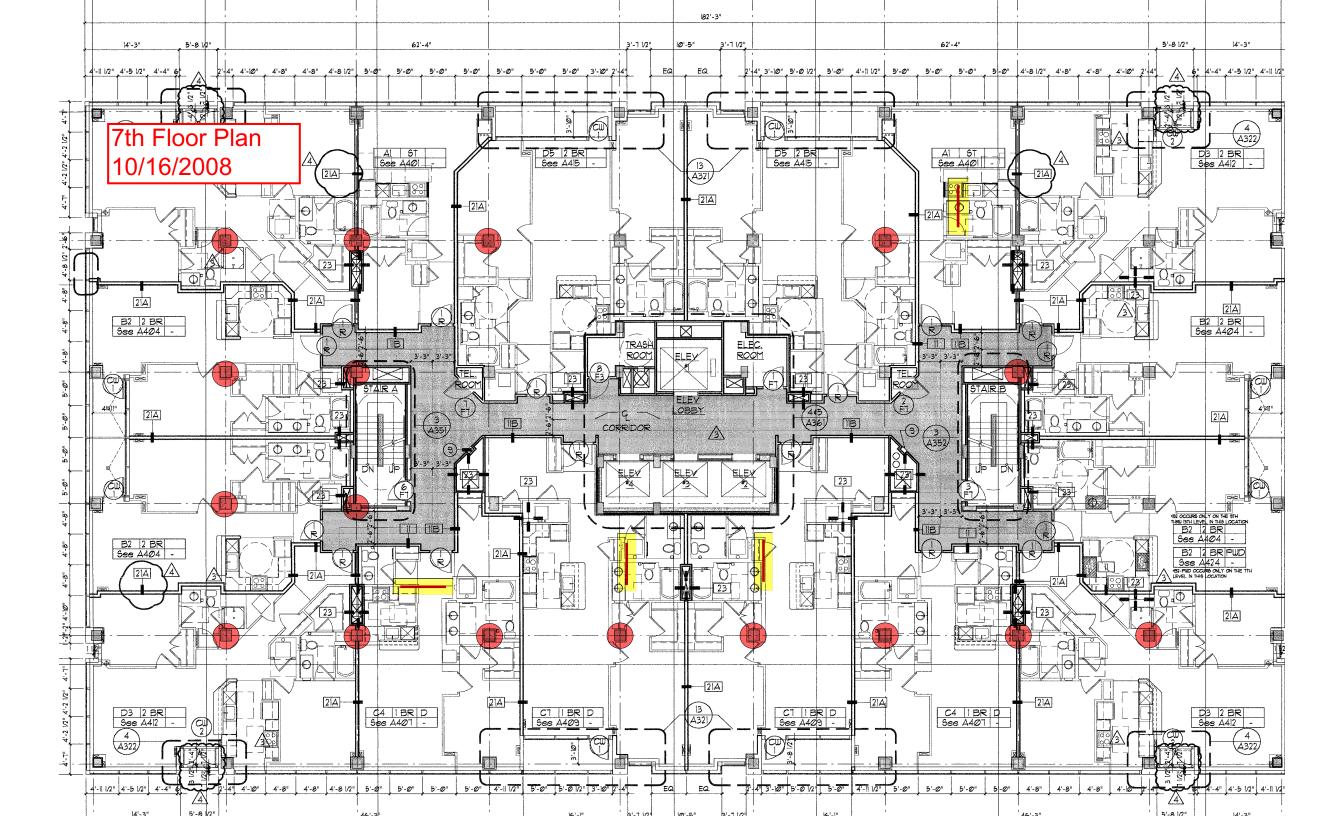

### **Appendix A User Created Documents**

| Activity Name                               | Original Start        | Finish                                |         |    | 2007                     |                                                                                                                                                                                                                                                                                                                                                                                                                                                                                                                                                                                                                                                                                                                                                                                                                                                                                                                                                                                                                                                                                                                                                                                                                                                                                                                                                                                                                                                                                                                                                                                                                                                                                                                                                                                                                                                                                                                                                                                                                                                                                                                                |                                       | 2008                          |                       |           | 200 | 09     |                     |
|---------------------------------------------|-----------------------|---------------------------------------|---------|----|--------------------------|--------------------------------------------------------------------------------------------------------------------------------------------------------------------------------------------------------------------------------------------------------------------------------------------------------------------------------------------------------------------------------------------------------------------------------------------------------------------------------------------------------------------------------------------------------------------------------------------------------------------------------------------------------------------------------------------------------------------------------------------------------------------------------------------------------------------------------------------------------------------------------------------------------------------------------------------------------------------------------------------------------------------------------------------------------------------------------------------------------------------------------------------------------------------------------------------------------------------------------------------------------------------------------------------------------------------------------------------------------------------------------------------------------------------------------------------------------------------------------------------------------------------------------------------------------------------------------------------------------------------------------------------------------------------------------------------------------------------------------------------------------------------------------------------------------------------------------------------------------------------------------------------------------------------------------------------------------------------------------------------------------------------------------------------------------------------------------------------------------------------------------|---------------------------------------|-------------------------------|-----------------------|-----------|-----|--------|---------------------|
|                                             | Duration              | Q3                                    | Q4      | Q1 | Q2 Q3                    | Q4                                                                                                                                                                                                                                                                                                                                                                                                                                                                                                                                                                                                                                                                                                                                                                                                                                                                                                                                                                                                                                                                                                                                                                                                                                                                                                                                                                                                                                                                                                                                                                                                                                                                                                                                                                                                                                                                                                                                                                                                                                                                                                                             | Q1 Q2                                 | Q3                            | Q4                    | Q1        | Q2  | Q3     | Q4                  |
| New Structure                               | 239 11-May-07         | A 10-Apr-08                           |         |    | ▼                        |                                                                                                                                                                                                                                                                                                                                                                                                                                                                                                                                                                                                                                                                                                                                                                                                                                                                                                                                                                                                                                                                                                                                                                                                                                                                                                                                                                                                                                                                                                                                                                                                                                                                                                                                                                                                                                                                                                                                                                                                                                                                                                                                | ▼ 10-Apr-08, N                        | w Structure                   |                       |           |     |        |                     |
| Install Crane Foundation and Cure           | 8 11-May-07           | 22-May-07                             |         |    | Install Crane Foundation | and Cure                                                                                                                                                                                                                                                                                                                                                                                                                                                                                                                                                                                                                                                                                                                                                                                                                                                                                                                                                                                                                                                                                                                                                                                                                                                                                                                                                                                                                                                                                                                                                                                                                                                                                                                                                                                                                                                                                                                                                                                                                                                                                                                       |                                       |                               |                       |           |     |        |                     |
| Erect Tower Crane                           | 3 23-May-07           | 25-May-07                             |         |    | ☐ Erect Tower Crane      |                                                                                                                                                                                                                                                                                                                                                                                                                                                                                                                                                                                                                                                                                                                                                                                                                                                                                                                                                                                                                                                                                                                                                                                                                                                                                                                                                                                                                                                                                                                                                                                                                                                                                                                                                                                                                                                                                                                                                                                                                                                                                                                                |                                       |                               |                       |           |     |        |                     |
| Columns to level 13                         | 5 28-May-07           | 01-Jun-07                             |         |    | Columns to level 13      |                                                                                                                                                                                                                                                                                                                                                                                                                                                                                                                                                                                                                                                                                                                                                                                                                                                                                                                                                                                                                                                                                                                                                                                                                                                                                                                                                                                                                                                                                                                                                                                                                                                                                                                                                                                                                                                                                                                                                                                                                                                                                                                                |                                       |                               |                       |           |     |        |                     |
| F/R/P Flr 13                                | 15 04-Jun-07*         | 22-Jun-07                             |         |    | F/R/P Flr 13             |                                                                                                                                                                                                                                                                                                                                                                                                                                                                                                                                                                                                                                                                                                                                                                                                                                                                                                                                                                                                                                                                                                                                                                                                                                                                                                                                                                                                                                                                                                                                                                                                                                                                                                                                                                                                                                                                                                                                                                                                                                                                                                                                |                                       |                               |                       |           |     |        |                     |
| F/R/P Flr 14                                | 10 04-Sep-07          | 17-Sep-07                             |         |    |                          | ■ F/R/P FIr 14                                                                                                                                                                                                                                                                                                                                                                                                                                                                                                                                                                                                                                                                                                                                                                                                                                                                                                                                                                                                                                                                                                                                                                                                                                                                                                                                                                                                                                                                                                                                                                                                                                                                                                                                                                                                                                                                                                                                                                                                                                                                                                                 |                                       |                               |                       |           |     |        |                     |
| F/R/P Flr 15                                | 10 13-Sep-07          | i                                     |         |    |                          | F/R/P Flr 15                                                                                                                                                                                                                                                                                                                                                                                                                                                                                                                                                                                                                                                                                                                                                                                                                                                                                                                                                                                                                                                                                                                                                                                                                                                                                                                                                                                                                                                                                                                                                                                                                                                                                                                                                                                                                                                                                                                                                                                                                                                                                                                   |                                       |                               |                       |           |     |        |                     |
| F/R/P Flr 16                                | 10 24-Sep-07          |                                       |         |    |                          | F/R/P FIr 16                                                                                                                                                                                                                                                                                                                                                                                                                                                                                                                                                                                                                                                                                                                                                                                                                                                                                                                                                                                                                                                                                                                                                                                                                                                                                                                                                                                                                                                                                                                                                                                                                                                                                                                                                                                                                                                                                                                                                                                                                                                                                                                   |                                       |                               |                       |           |     |        |                     |
| F/R/P Flr 17                                | 10 03-Oct-07          |                                       |         |    |                          |                                                                                                                                                                                                                                                                                                                                                                                                                                                                                                                                                                                                                                                                                                                                                                                                                                                                                                                                                                                                                                                                                                                                                                                                                                                                                                                                                                                                                                                                                                                                                                                                                                                                                                                                                                                                                                                                                                                                                                                                                                                                                                                                |                                       |                               |                       |           |     |        |                     |
| F/R/P Flr 18                                | 10 15-Oct-07          |                                       |         |    |                          | F/R/P Flr 18                                                                                                                                                                                                                                                                                                                                                                                                                                                                                                                                                                                                                                                                                                                                                                                                                                                                                                                                                                                                                                                                                                                                                                                                                                                                                                                                                                                                                                                                                                                                                                                                                                                                                                                                                                                                                                                                                                                                                                                                                                                                                                                   |                                       |                               |                       |           |     |        |                     |
| F/R/P Fir 19                                | 10 24-Oct-07          |                                       |         |    |                          | F/R/P Fir 19                                                                                                                                                                                                                                                                                                                                                                                                                                                                                                                                                                                                                                                                                                                                                                                                                                                                                                                                                                                                                                                                                                                                                                                                                                                                                                                                                                                                                                                                                                                                                                                                                                                                                                                                                                                                                                                                                                                                                                                                                                                                                                                   |                                       |                               |                       |           |     |        |                     |
| F/R/P Flr 20                                | 20 02-Nov-07          | i                                     |         |    |                          | F/R/P F                                                                                                                                                                                                                                                                                                                                                                                                                                                                                                                                                                                                                                                                                                                                                                                                                                                                                                                                                                                                                                                                                                                                                                                                                                                                                                                                                                                                                                                                                                                                                                                                                                                                                                                                                                                                                                                                                                                                                                                                                                                                                                                        | r 20                                  |                               |                       |           |     |        |                     |
| Fire Sprinkler Risers                       | 27 14-Nov-07          |                                       |         |    |                          |                                                                                                                                                                                                                                                                                                                                                                                                                                                                                                                                                                                                                                                                                                                                                                                                                                                                                                                                                                                                                                                                                                                                                                                                                                                                                                                                                                                                                                                                                                                                                                                                                                                                                                                                                                                                                                                                                                                                                                                                                                                                                                                                | e Sprinkler Risers                    |                               |                       |           |     |        | ·                   |
| Plumbing/Storm/Sanitary Risers              | 27 28-Nov-07          | i                                     |         |    |                          | i i i i                                                                                                                                                                                                                                                                                                                                                                                                                                                                                                                                                                                                                                                                                                                                                                                                                                                                                                                                                                                                                                                                                                                                                                                                                                                                                                                                                                                                                                                                                                                                                                                                                                                                                                                                                                                                                                                                                                                                                                                                                                                                                                                        | Plumbing/Storm/Sanitary Risers        |                               |                       |           |     |        |                     |
| F/R/P PH roof/EMR floor/curbs/EMR Roof      |                       |                                       |         |    |                          |                                                                                                                                                                                                                                                                                                                                                                                                                                                                                                                                                                                                                                                                                                                                                                                                                                                                                                                                                                                                                                                                                                                                                                                                                                                                                                                                                                                                                                                                                                                                                                                                                                                                                                                                                                                                                                                                                                                                                                                                                                                                                                                                | PH roof/EMR floor/curbs/EMR Roof      |                               |                       |           |     |        |                     |
| Set Mechanical Equipment                    | 10 17-Dec-07          | !                                     |         |    |                          | the state of the s | Set Mechanical Equipment              |                               |                       |           |     |        |                     |
| Dismantle Tower Crane                       | 3 04-Jan-08           | i                                     |         |    |                          | 1 1 1 1                                                                                                                                                                                                                                                                                                                                                                                                                                                                                                                                                                                                                                                                                                                                                                                                                                                                                                                                                                                                                                                                                                                                                                                                                                                                                                                                                                                                                                                                                                                                                                                                                                                                                                                                                                                                                                                                                                                                                                                                                                                                                                                        | Dismantle Tower Crane                 |                               |                       |           |     |        |                     |
| Mobilize Concrete Sub                       | 0 10-Apr-08           |                                       |         |    |                          |                                                                                                                                                                                                                                                                                                                                                                                                                                                                                                                                                                                                                                                                                                                                                                                                                                                                                                                                                                                                                                                                                                                                                                                                                                                                                                                                                                                                                                                                                                                                                                                                                                                                                                                                                                                                                                                                                                                                                                                                                                                                                                                                | ◆ Mobilize Con                        | rete Sub                      |                       |           |     |        |                     |
| Skin/Roof                                   | 308 13-Jun-07         | i                                     |         |    |                          |                                                                                                                                                                                                                                                                                                                                                                                                                                                                                                                                                                                                                                                                                                                                                                                                                                                                                                                                                                                                                                                                                                                                                                                                                                                                                                                                                                                                                                                                                                                                                                                                                                                                                                                                                                                                                                                                                                                                                                                                                                                                                                                                | ↓ MdSiii28 Goil                       | 15-Aug-08,                    | Skin/Roof             |           |     |        |                     |
|                                             |                       |                                       |         |    |                          |                                                                                                                                                                                                                                                                                                                                                                                                                                                                                                                                                                                                                                                                                                                                                                                                                                                                                                                                                                                                                                                                                                                                                                                                                                                                                                                                                                                                                                                                                                                                                                                                                                                                                                                                                                                                                                                                                                                                                                                                                                                                                                                                |                                       | ¥ 19 749-00,                  |                       |           |     |        |                     |
| Install Curtain wall level 3                | 15 13-Jun-07          | i                                     |         |    | Install Curtain          | i i i i                                                                                                                                                                                                                                                                                                                                                                                                                                                                                                                                                                                                                                                                                                                                                                                                                                                                                                                                                                                                                                                                                                                                                                                                                                                                                                                                                                                                                                                                                                                                                                                                                                                                                                                                                                                                                                                                                                                                                                                                                                                                                                                        |                                       |                               |                       |           |     |        |                     |
| Install Curtain Wall level 4                | 15 04-Jul-07          | 24-Jul-07                             |         |    | Install Cu               |                                                                                                                                                                                                                                                                                                                                                                                                                                                                                                                                                                                                                                                                                                                                                                                                                                                                                                                                                                                                                                                                                                                                                                                                                                                                                                                                                                                                                                                                                                                                                                                                                                                                                                                                                                                                                                                                                                                                                                                                                                                                                                                                |                                       |                               |                       |           |     |        |                     |
| Install Curtain wall level 5                | 10 25-Jul-07          | 07-Aug-07                             |         |    |                          | Curtain wall level 5                                                                                                                                                                                                                                                                                                                                                                                                                                                                                                                                                                                                                                                                                                                                                                                                                                                                                                                                                                                                                                                                                                                                                                                                                                                                                                                                                                                                                                                                                                                                                                                                                                                                                                                                                                                                                                                                                                                                                                                                                                                                                                           |                                       |                               |                       | .         |     |        |                     |
| Install Curtain wall level 6                | 10 15-Aug-07          |                                       |         |    |                          | nstall Curtain wall level 6                                                                                                                                                                                                                                                                                                                                                                                                                                                                                                                                                                                                                                                                                                                                                                                                                                                                                                                                                                                                                                                                                                                                                                                                                                                                                                                                                                                                                                                                                                                                                                                                                                                                                                                                                                                                                                                                                                                                                                                                                                                                                                    |                                       |                               |                       |           |     |        |                     |
| Install Curtain wall level 7                | 10 30-Aug-07          | · · · · · · · · · · · · · · · · · · · |         |    |                          | Install Curtain wall level 7                                                                                                                                                                                                                                                                                                                                                                                                                                                                                                                                                                                                                                                                                                                                                                                                                                                                                                                                                                                                                                                                                                                                                                                                                                                                                                                                                                                                                                                                                                                                                                                                                                                                                                                                                                                                                                                                                                                                                                                                                                                                                                   |                                       |                               |                       |           |     |        |                     |
| Install Curtain wall level 8                | 10 21-Sep-07          | 1                                     |         |    |                          | Install Curtain wall leve                                                                                                                                                                                                                                                                                                                                                                                                                                                                                                                                                                                                                                                                                                                                                                                                                                                                                                                                                                                                                                                                                                                                                                                                                                                                                                                                                                                                                                                                                                                                                                                                                                                                                                                                                                                                                                                                                                                                                                                                                                                                                                      | i i i i i                             |                               |                       |           |     |        |                     |
| Install Curtain wall level 9                | 10 05-Oct-07          |                                       |         |    |                          | Install Curtain wall                                                                                                                                                                                                                                                                                                                                                                                                                                                                                                                                                                                                                                                                                                                                                                                                                                                                                                                                                                                                                                                                                                                                                                                                                                                                                                                                                                                                                                                                                                                                                                                                                                                                                                                                                                                                                                                                                                                                                                                                                                                                                                           |                                       |                               |                       |           |     |        |                     |
| Install Curtain wall level 10               | 10 22-Oct-07          | · · · · · · · · · · · · · · · · · · · |         |    |                          | Install Curtain w                                                                                                                                                                                                                                                                                                                                                                                                                                                                                                                                                                                                                                                                                                                                                                                                                                                                                                                                                                                                                                                                                                                                                                                                                                                                                                                                                                                                                                                                                                                                                                                                                                                                                                                                                                                                                                                                                                                                                                                                                                                                                                              |                                       |                               |                       |           |     |        |                     |
| Install Curtain wall level 11               | 10 05-Nov-07          | i                                     |         |    |                          | Install Curta                                                                                                                                                                                                                                                                                                                                                                                                                                                                                                                                                                                                                                                                                                                                                                                                                                                                                                                                                                                                                                                                                                                                                                                                                                                                                                                                                                                                                                                                                                                                                                                                                                                                                                                                                                                                                                                                                                                                                                                                                                                                                                                  |                                       |                               |                       |           |     |        |                     |
| Install Curtain wall level 12               | 10 19-Nov-07          |                                       |         |    |                          |                                                                                                                                                                                                                                                                                                                                                                                                                                                                                                                                                                                                                                                                                                                                                                                                                                                                                                                                                                                                                                                                                                                                                                                                                                                                                                                                                                                                                                                                                                                                                                                                                                                                                                                                                                                                                                                                                                                                                                                                                                                                                                                                | urtain wall level 12                  |                               |                       |           |     |        |                     |
| Install Curtain wall level 13               | 10 05-Dec-07          |                                       |         |    |                          | 1 1 1 1 1 1 1 1 1 1 1 1 1 1 1 1 1 1 1 1                                                                                                                                                                                                                                                                                                                                                                                                                                                                                                                                                                                                                                                                                                                                                                                                                                                                                                                                                                                                                                                                                                                                                                                                                                                                                                                                                                                                                                                                                                                                                                                                                                                                                                                                                                                                                                                                                                                                                                                                                                                                                        | II Curtain wall level 13              |                               |                       |           |     |        |                     |
| Install Curtain wall level 14               | 10 19-Dec-07          |                                       |         |    |                          | 1 1 1 1                                                                                                                                                                                                                                                                                                                                                                                                                                                                                                                                                                                                                                                                                                                                                                                                                                                                                                                                                                                                                                                                                                                                                                                                                                                                                                                                                                                                                                                                                                                                                                                                                                                                                                                                                                                                                                                                                                                                                                                                                                                                                                                        | Install Curtain wall level 14         |                               |                       |           |     |        |                     |
| Install Curtain wall level 15               | 10 08-Jan-08          |                                       |         |    |                          |                                                                                                                                                                                                                                                                                                                                                                                                                                                                                                                                                                                                                                                                                                                                                                                                                                                                                                                                                                                                                                                                                                                                                                                                                                                                                                                                                                                                                                                                                                                                                                                                                                                                                                                                                                                                                                                                                                                                                                                                                                                                                                                                | Install Curtain wall level 15         |                               |                       |           |     |        |                     |
| Install Curtain wall level 16               | 10 23-Jan-08          | i                                     |         |    |                          |                                                                                                                                                                                                                                                                                                                                                                                                                                                                                                                                                                                                                                                                                                                                                                                                                                                                                                                                                                                                                                                                                                                                                                                                                                                                                                                                                                                                                                                                                                                                                                                                                                                                                                                                                                                                                                                                                                                                                                                                                                                                                                                                | Install Curtain wall level 16         |                               |                       |           |     |        |                     |
| Install Curtain wall level 17               | 10 06-Feb-08          |                                       |         |    |                          |                                                                                                                                                                                                                                                                                                                                                                                                                                                                                                                                                                                                                                                                                                                                                                                                                                                                                                                                                                                                                                                                                                                                                                                                                                                                                                                                                                                                                                                                                                                                                                                                                                                                                                                                                                                                                                                                                                                                                                                                                                                                                                                                | Install Curtain wall level            |                               |                       |           |     |        |                     |
| Install Curtain wall level 18               | 10 21-Feb-08          | i                                     |         |    |                          |                                                                                                                                                                                                                                                                                                                                                                                                                                                                                                                                                                                                                                                                                                                                                                                                                                                                                                                                                                                                                                                                                                                                                                                                                                                                                                                                                                                                                                                                                                                                                                                                                                                                                                                                                                                                                                                                                                                                                                                                                                                                                                                                | Install Curtain wall lev              | i i i i                       |                       |           |     |        |                     |
| Install Curtain wall level 19               | 10 06-Mar-08          |                                       |         |    |                          |                                                                                                                                                                                                                                                                                                                                                                                                                                                                                                                                                                                                                                                                                                                                                                                                                                                                                                                                                                                                                                                                                                                                                                                                                                                                                                                                                                                                                                                                                                                                                                                                                                                                                                                                                                                                                                                                                                                                                                                                                                                                                                                                | Install Curtain wall                  |                               |                       |           |     |        |                     |
| Install Curtain wall level 20               | 35 20-Mar-08          |                                       |         |    |                          |                                                                                                                                                                                                                                                                                                                                                                                                                                                                                                                                                                                                                                                                                                                                                                                                                                                                                                                                                                                                                                                                                                                                                                                                                                                                                                                                                                                                                                                                                                                                                                                                                                                                                                                                                                                                                                                                                                                                                                                                                                                                                                                                | Install                               | Curtain wall level 20         |                       | .         |     |        |                     |
| Install railings/metal panels 3-19          | 105 20-Mar-08         |                                       |         |    |                          |                                                                                                                                                                                                                                                                                                                                                                                                                                                                                                                                                                                                                                                                                                                                                                                                                                                                                                                                                                                                                                                                                                                                                                                                                                                                                                                                                                                                                                                                                                                                                                                                                                                                                                                                                                                                                                                                                                                                                                                                                                                                                                                                |                                       | i i i i                       | ngs/metal panels 3-   | 19        |     |        |                     |
| Install Storefront 1st,2nd floors           | 30 08-May-08          |                                       |         |    |                          |                                                                                                                                                                                                                                                                                                                                                                                                                                                                                                                                                                                                                                                                                                                                                                                                                                                                                                                                                                                                                                                                                                                                                                                                                                                                                                                                                                                                                                                                                                                                                                                                                                                                                                                                                                                                                                                                                                                                                                                                                                                                                                                                |                                       | Install Storefront 1st,2nd    | 1 1                   |           |     |        |                     |
| Install steel posts level 20/PH Level       | •                     | 14-May-08                             |         |    |                          |                                                                                                                                                                                                                                                                                                                                                                                                                                                                                                                                                                                                                                                                                                                                                                                                                                                                                                                                                                                                                                                                                                                                                                                                                                                                                                                                                                                                                                                                                                                                                                                                                                                                                                                                                                                                                                                                                                                                                                                                                                                                                                                                |                                       | I steel posts level 20/PH Lev | and the second second |           |     |        |                     |
| Install Built-up Parapets on EMR/Roof       | 14 08-May-08          | 28-May-08                             |         |    |                          |                                                                                                                                                                                                                                                                                                                                                                                                                                                                                                                                                                                                                                                                                                                                                                                                                                                                                                                                                                                                                                                                                                                                                                                                                                                                                                                                                                                                                                                                                                                                                                                                                                                                                                                                                                                                                                                                                                                                                                                                                                                                                                                                |                                       | stall Built-up Parapets on EN |                       |           |     |        |                     |
| Install EIFS wall on Roof/PH Roof           | 13 22-May-08          | 10-Jun-08                             |         |    |                          |                                                                                                                                                                                                                                                                                                                                                                                                                                                                                                                                                                                                                                                                                                                                                                                                                                                                                                                                                                                                                                                                                                                                                                                                                                                                                                                                                                                                                                                                                                                                                                                                                                                                                                                                                                                                                                                                                                                                                                                                                                                                                                                                |                                       | Install EIFS wall on Roof/PI  | H Roof                |           |     |        |                     |
| Hot fluid applied waterproofing/ballast/uni | 27 28-May-08          | 03-Jul-08                             |         |    |                          |                                                                                                                                                                                                                                                                                                                                                                                                                                                                                                                                                                                                                                                                                                                                                                                                                                                                                                                                                                                                                                                                                                                                                                                                                                                                                                                                                                                                                                                                                                                                                                                                                                                                                                                                                                                                                                                                                                                                                                                                                                                                                                                                |                                       | Hot fluid applied wate        | rproofing/ballast/un  | it pavers |     |        |                     |
| Building Dried in                           | 0                     | 03-Jul-08                             |         |    |                          |                                                                                                                                                                                                                                                                                                                                                                                                                                                                                                                                                                                                                                                                                                                                                                                                                                                                                                                                                                                                                                                                                                                                                                                                                                                                                                                                                                                                                                                                                                                                                                                                                                                                                                                                                                                                                                                                                                                                                                                                                                                                                                                                |                                       | Building Dried in             |                       |           |     |        |                     |
| Interior Framing/Roughin/Fini               | 587 29-May-07         | 26-Aug-09                             |         |    | <b>4</b> 1 1             |                                                                                                                                                                                                                                                                                                                                                                                                                                                                                                                                                                                                                                                                                                                                                                                                                                                                                                                                                                                                                                                                                                                                                                                                                                                                                                                                                                                                                                                                                                                                                                                                                                                                                                                                                                                                                                                                                                                                                                                                                                                                                                                                |                                       |                               |                       |           |     | 26-Aug | ı-09, Interior Frar |
| Demo/Enlarge Transformer Room               | 30 29-May-07          | 10-Jul-07                             |         |    | Demo/Enlarg              | e Transformer Room                                                                                                                                                                                                                                                                                                                                                                                                                                                                                                                                                                                                                                                                                                                                                                                                                                                                                                                                                                                                                                                                                                                                                                                                                                                                                                                                                                                                                                                                                                                                                                                                                                                                                                                                                                                                                                                                                                                                                                                                                                                                                                             |                                       |                               |                       |           |     |        |                     |
| Install Switchgear Equipment                | 20 11-Jul-07          | 07-Aug-07                             |         |    | Install                  | Switchgear Equipment                                                                                                                                                                                                                                                                                                                                                                                                                                                                                                                                                                                                                                                                                                                                                                                                                                                                                                                                                                                                                                                                                                                                                                                                                                                                                                                                                                                                                                                                                                                                                                                                                                                                                                                                                                                                                                                                                                                                                                                                                                                                                                           |                                       |                               |                       |           |     |        |                     |
| Dominion Power Delivers and set new tra     | 6 08-Aug-07           | 15-Aug-07                             |         |    | □ Don                    | ninion Power Delivers and set i                                                                                                                                                                                                                                                                                                                                                                                                                                                                                                                                                                                                                                                                                                                                                                                                                                                                                                                                                                                                                                                                                                                                                                                                                                                                                                                                                                                                                                                                                                                                                                                                                                                                                                                                                                                                                                                                                                                                                                                                                                                                                                | new transformers                      |                               |                       |           |     |        |                     |
| Interior Frame/Ceiling/Roughin 3rd, 4th, 5  | 30 09-Aug-07          |                                       |         |    |                          | Interior Frame/Ceiling/Round                                                                                                                                                                                                                                                                                                                                                                                                                                                                                                                                                                                                                                                                                                                                                                                                                                                                                                                                                                                                                                                                                                                                                                                                                                                                                                                                                                                                                                                                                                                                                                                                                                                                                                                                                                                                                                                                                                                                                                                                                                                                                                   |                                       |                               |                       |           |     |        |                     |
| Connect new equipment to switchgear         | 5 16-Aug-07           |                                       |         |    | 1 1 1 1 1                | nnect new equipment to switch                                                                                                                                                                                                                                                                                                                                                                                                                                                                                                                                                                                                                                                                                                                                                                                                                                                                                                                                                                                                                                                                                                                                                                                                                                                                                                                                                                                                                                                                                                                                                                                                                                                                                                                                                                                                                                                                                                                                                                                                                                                                                                  |                                       |                               |                       |           |     |        |                     |
| Interior Frame/Ceiling/Roughin 6th, 7th, 8  | 30 05-Oct-07          |                                       |         |    |                          |                                                                                                                                                                                                                                                                                                                                                                                                                                                                                                                                                                                                                                                                                                                                                                                                                                                                                                                                                                                                                                                                                                                                                                                                                                                                                                                                                                                                                                                                                                                                                                                                                                                                                                                                                                                                                                                                                                                                                                                                                                                                                                                                | ne/Ceiling/Roughin 6th, 7th, 8th Floo | rs                            |                       |           |     |        |                     |
| MEP & Sprinkler rough in 6th, 7th, 8th Flc  | 50 05-Nov-07          |                                       |         |    |                          |                                                                                                                                                                                                                                                                                                                                                                                                                                                                                                                                                                                                                                                                                                                                                                                                                                                                                                                                                                                                                                                                                                                                                                                                                                                                                                                                                                                                                                                                                                                                                                                                                                                                                                                                                                                                                                                                                                                                                                                                                                                                                                                                | ■ MEP & Sprinkler rough in 6th, 7t    |                               |                       |           |     |        |                     |
| Interior Frame/Ceiling/Roughin 9th, 10th,   | 30 19-Nov-07          |                                       |         |    |                          |                                                                                                                                                                                                                                                                                                                                                                                                                                                                                                                                                                                                                                                                                                                                                                                                                                                                                                                                                                                                                                                                                                                                                                                                                                                                                                                                                                                                                                                                                                                                                                                                                                                                                                                                                                                                                                                                                                                                                                                                                                                                                                                                | Interior Frame/Ceiling/Roughin 9th,   |                               |                       |           |     |        |                     |
| MEP & Sprinkler rough in 3rd, 4th, 5th Flo  | 50 11-Dec-07          | i                                     |         |    |                          |                                                                                                                                                                                                                                                                                                                                                                                                                                                                                                                                                                                                                                                                                                                                                                                                                                                                                                                                                                                                                                                                                                                                                                                                                                                                                                                                                                                                                                                                                                                                                                                                                                                                                                                                                                                                                                                                                                                                                                                                                                                                                                                                | MEP & Sprinkler rough                 |                               |                       |           |     |        |                     |
| MEP & Sprinkler rough in 9th, 10th, 11th    | 50 19-Dec-07          |                                       |         |    |                          |                                                                                                                                                                                                                                                                                                                                                                                                                                                                                                                                                                                                                                                                                                                                                                                                                                                                                                                                                                                                                                                                                                                                                                                                                                                                                                                                                                                                                                                                                                                                                                                                                                                                                                                                                                                                                                                                                                                                                                                                                                                                                                                                | MEP & Sprinkler roug                  |                               |                       |           |     |        |                     |
| Set and Connect Boilers/Heat Exchanger      | 30 04-Jan-08          |                                       |         |    |                          |                                                                                                                                                                                                                                                                                                                                                                                                                                                                                                                                                                                                                                                                                                                                                                                                                                                                                                                                                                                                                                                                                                                                                                                                                                                                                                                                                                                                                                                                                                                                                                                                                                                                                                                                                                                                                                                                                                                                                                                                                                                                                                                                | Set and Connect Boilers/H             | i i i i                       |                       |           |     |        |                     |
| Set and connect rooftop exhaust fans        | 20 04-Jan-08          |                                       |         |    |                          |                                                                                                                                                                                                                                                                                                                                                                                                                                                                                                                                                                                                                                                                                                                                                                                                                                                                                                                                                                                                                                                                                                                                                                                                                                                                                                                                                                                                                                                                                                                                                                                                                                                                                                                                                                                                                                                                                                                                                                                                                                                                                                                                | Set and connect rooftop exha          |                               |                       |           |     |        |                     |
| Interior Frame/Ceiling/Roughin 12th, 13th   | 39 08-Jan-08          |                                       |         |    |                          |                                                                                                                                                                                                                                                                                                                                                                                                                                                                                                                                                                                                                                                                                                                                                                                                                                                                                                                                                                                                                                                                                                                                                                                                                                                                                                                                                                                                                                                                                                                                                                                                                                                                                                                                                                                                                                                                                                                                                                                                                                                                                                                                |                                       | Roughin 12th, 13th, 14th, 2n  | d Floors              |           |     |        |                     |
| Set and connect emergency generator         | 40 28-Jan-08          | i                                     |         |    |                          |                                                                                                                                                                                                                                                                                                                                                                                                                                                                                                                                                                                                                                                                                                                                                                                                                                                                                                                                                                                                                                                                                                                                                                                                                                                                                                                                                                                                                                                                                                                                                                                                                                                                                                                                                                                                                                                                                                                                                                                                                                                                                                                                | Set and connect                       |                               |                       |           |     |        |                     |
| Duct work fitness center/locker rooms       | 13 04-Feb-08          |                                       |         |    |                          |                                                                                                                                                                                                                                                                                                                                                                                                                                                                                                                                                                                                                                                                                                                                                                                                                                                                                                                                                                                                                                                                                                                                                                                                                                                                                                                                                                                                                                                                                                                                                                                                                                                                                                                                                                                                                                                                                                                                                                                                                                                                                                                                | Duct work fitness center/             | (5) (6) (1)                   |                       |           |     |        |                     |
| 2 de l'antimisso dell'all'indica 150mb      | .5 04105-00           |                                       |         |    |                          |                                                                                                                                                                                                                                                                                                                                                                                                                                                                                                                                                                                                                                                                                                                                                                                                                                                                                                                                                                                                                                                                                                                                                                                                                                                                                                                                                                                                                                                                                                                                                                                                                                                                                                                                                                                                                                                                                                                                                                                                                                                                                                                                | Sacragin introduction                 |                               |                       |           |     |        |                     |
| Actual Work C                               | Pritical Damainin - 1 | Nork Com                              | nmon/   |    |                          | Page 2 of 4                                                                                                                                                                                                                                                                                                                                                                                                                                                                                                                                                                                                                                                                                                                                                                                                                                                                                                                                                                                                                                                                                                                                                                                                                                                                                                                                                                                                                                                                                                                                                                                                                                                                                                                                                                                                                                                                                                                                                                                                                                                                                                                    | Christopher S                         | Stultz                        |                       |           |     |        |                     |
|                                             | =                     | Work ▼ Sun                            | iiiiaiy |    |                          |                                                                                                                                                                                                                                                                                                                                                                                                                                                                                                                                                                                                                                                                                                                                                                                                                                                                                                                                                                                                                                                                                                                                                                                                                                                                                                                                                                                                                                                                                                                                                                                                                                                                                                                                                                                                                                                                                                                                                                                                                                                                                                                                |                                       |                               |                       |           |     |        |                     |
| Remaining Work ◆ ◆ M                        | Milestone             |                                       |         |    |                          |                                                                                                                                                                                                                                                                                                                                                                                                                                                                                                                                                                                                                                                                                                                                                                                                                                                                                                                                                                                                                                                                                                                                                                                                                                                                                                                                                                                                                                                                                                                                                                                                                                                                                                                                                                                                                                                                                                                                                                                                                                                                                                                                | Crystal Plaza                         | II                            |                       |           |     |        |                     |
|                                             |                       |                                       |         |    |                          |                                                                                                                                                                                                                                                                                                                                                                                                                                                                                                                                                                                                                                                                                                                                                                                                                                                                                                                                                                                                                                                                                                                                                                                                                                                                                                                                                                                                                                                                                                                                                                                                                                                                                                                                                                                                                                                                                                                                                                                                                                                                                                                                | 1 ,                                   |                               |                       |           |     |        |                     |