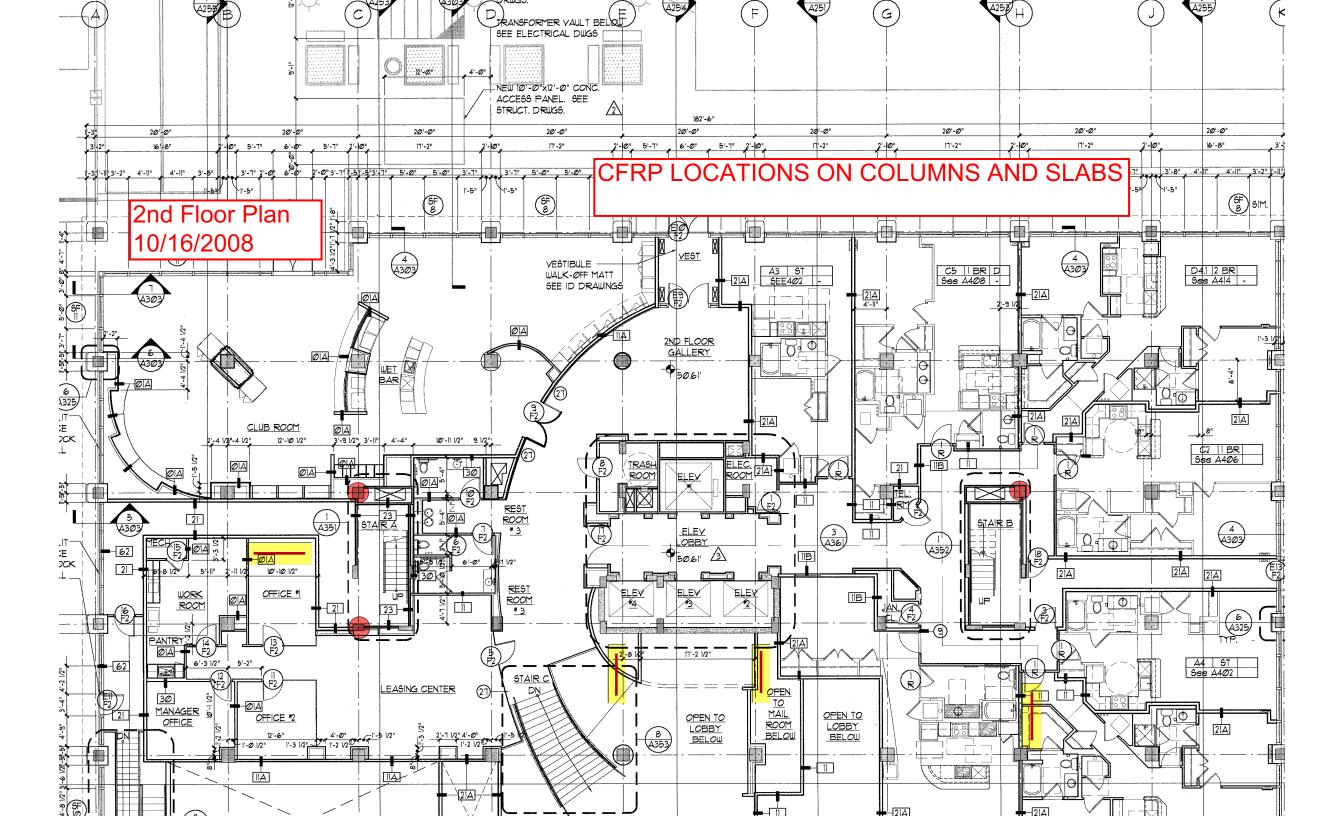

500.00           | \$424,493.28      |                                        |
| 5        | 89      | 25317.53  | 0.90                                         | 22,785.78 | 1513.93                           | 0.6        | 908.36                                | 21,800.59                     | \$8,500.00           | \$757,286.69      |                                        |
|          |         |           |                                              |           |                                   |            |                                       |                               | Total                | \$2,363,559.93    | 223.39                                 |



## Christopher R. Stultz | Construction Management Dr. David Riley | Advisor

### **Appendix B Referenced Documents**





















# **C** Series

MTU Detroit Diesel Power Generation's Custom Product Series (C Series) engine generator sets are available in a multitude of configurations. We have the ability to custom build to the most demanding specifications in the market, minimizing the need for time consuming and costly modifications at the job site. The result is an engine generator set that arrives at the job site which has been factory engineered, built and tested. Our distributor network, consisting of factory certified technicians, ensures that the equipment is properly installed and implemented.



The C Series offers numerous options. From the brand of engine to the brand of battery charger, we can meet your preferences. We can provide a wide variety of options for control panels, load ban