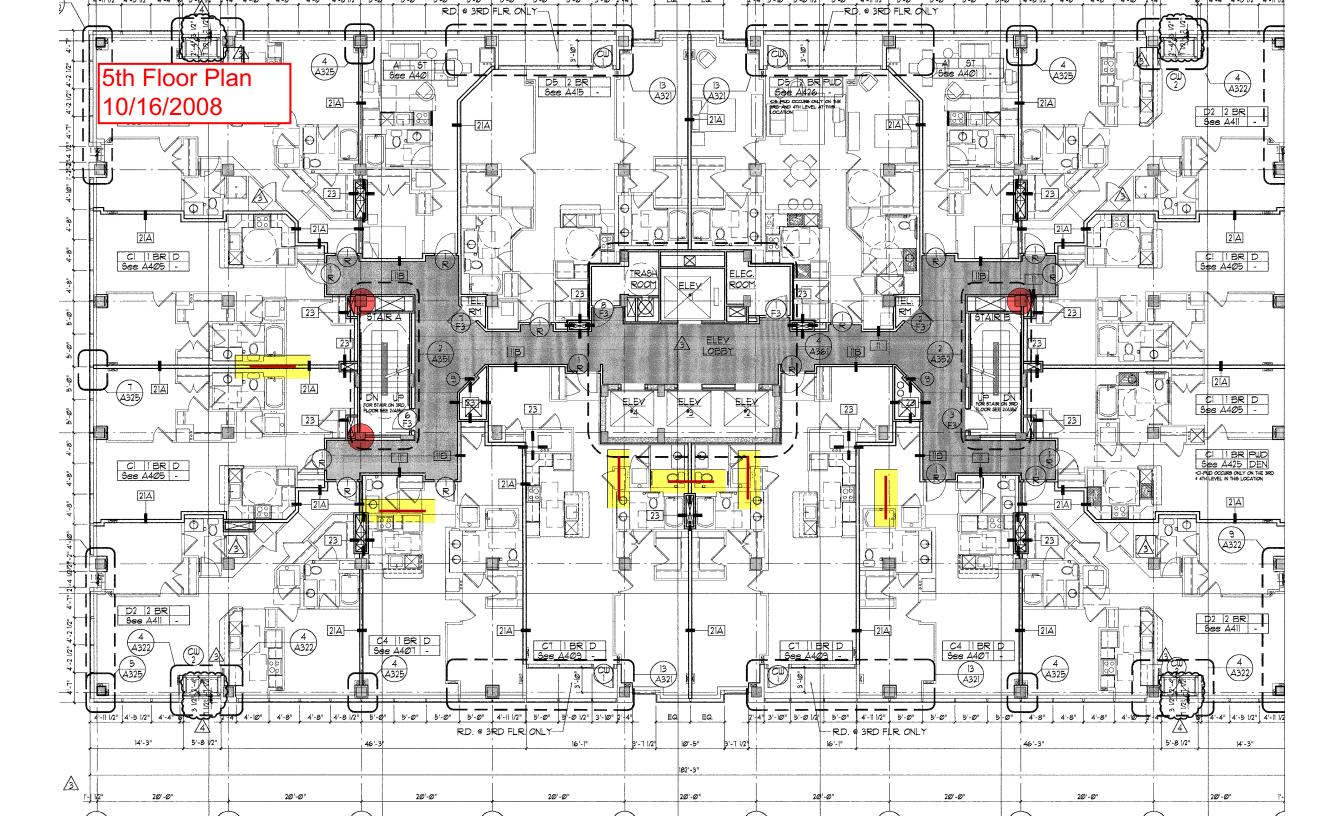

| \$424,493.28      |                                        |
| 5        | 89      | 25317.53  | 0.90                                         | 22,785.78 | 1513.93                           | 0.6        | 908.36                                | 21,800.59                     | \$8,500.00           | \$757,286.69      |                                        |
|          |         |           |                                              |           |                                   |            |                                       |                               | Total                | \$2,363,559.93    | 223.39                                 |



## Christopher R. Stultz | Construction Management Dr. David Riley | Advisor

### **Appendix B Referenced Documents**





















# **C** Series

MTU Detroit Diesel Power Generation's Custom Product Series (C Series) engine generator sets are available in a multitude of configurations. We have the ability to custom build to the most demanding specifications in the market, minimizing the need for time consuming and costly modifications at the job site. The result is an engine generator set that arrives at the job site which has been factory engineered, built and tested. Our distributor network, consisting of factory certified technicians, ensures that the equipment is properly installed and implemented.



The C Series offers numerous options. From the brand of engine to the brand of battery charger, we can meet your preferences. We can provide a wide variety of options for control panels, load banks, vo