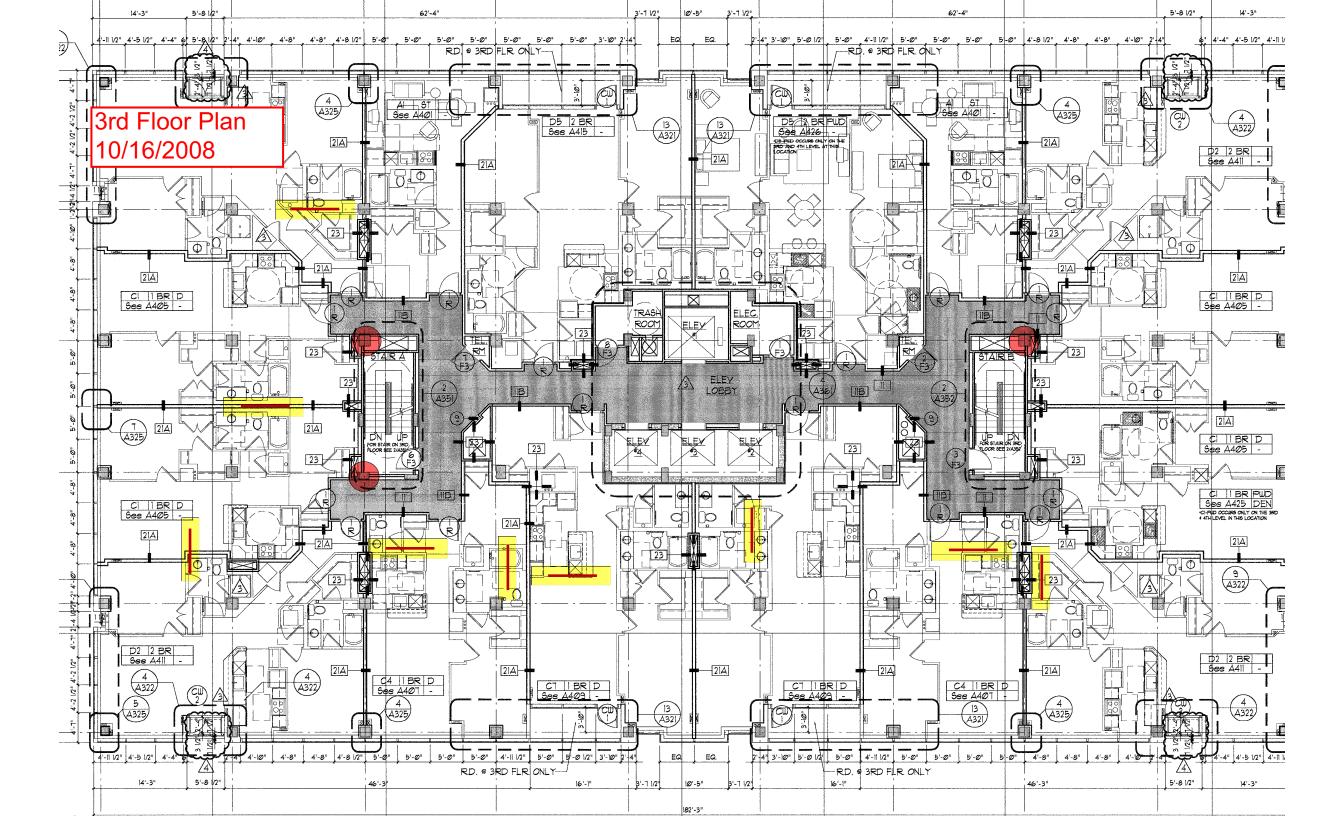

0.00           | \$424,493.28      |                                        |
| 5        | 89      | 25317.53  | 0.90                                         | 22,785.78 | 1513.93                           | 0.6        | 908.36                                | 21,800.59                     | \$8,500.00           | \$757,286.69      |                                        |
|          |         |           |                                              |           |                                   |            |                                       |                               | Total                | \$2,363,559.93    | 223.39                                 |



## Christopher R. Stultz | Construction Management Dr. David Riley | Advisor

### **Appendix B Referenced Documents**





















# **C** Series

MTU Detroit Diesel Power Generation's Custom Product Series (C Series) engine generator sets are available in a multitude of configurations. We have the ability to custom build to the most demanding specifications in the market, minimizing the need for time consuming and costly modifications at the job site. The result is an engine generator set that arrives at the job site which has been factory engineered, built and tested. Our distributor network, consisting of factory certified technicians, ensures that the equipment is properly installed and implemented.



The C Series offers numerous options. From the brand of engine to the brand of battery charger, we can meet your preferences. We can provide a wide variety of options for control panels, load banks