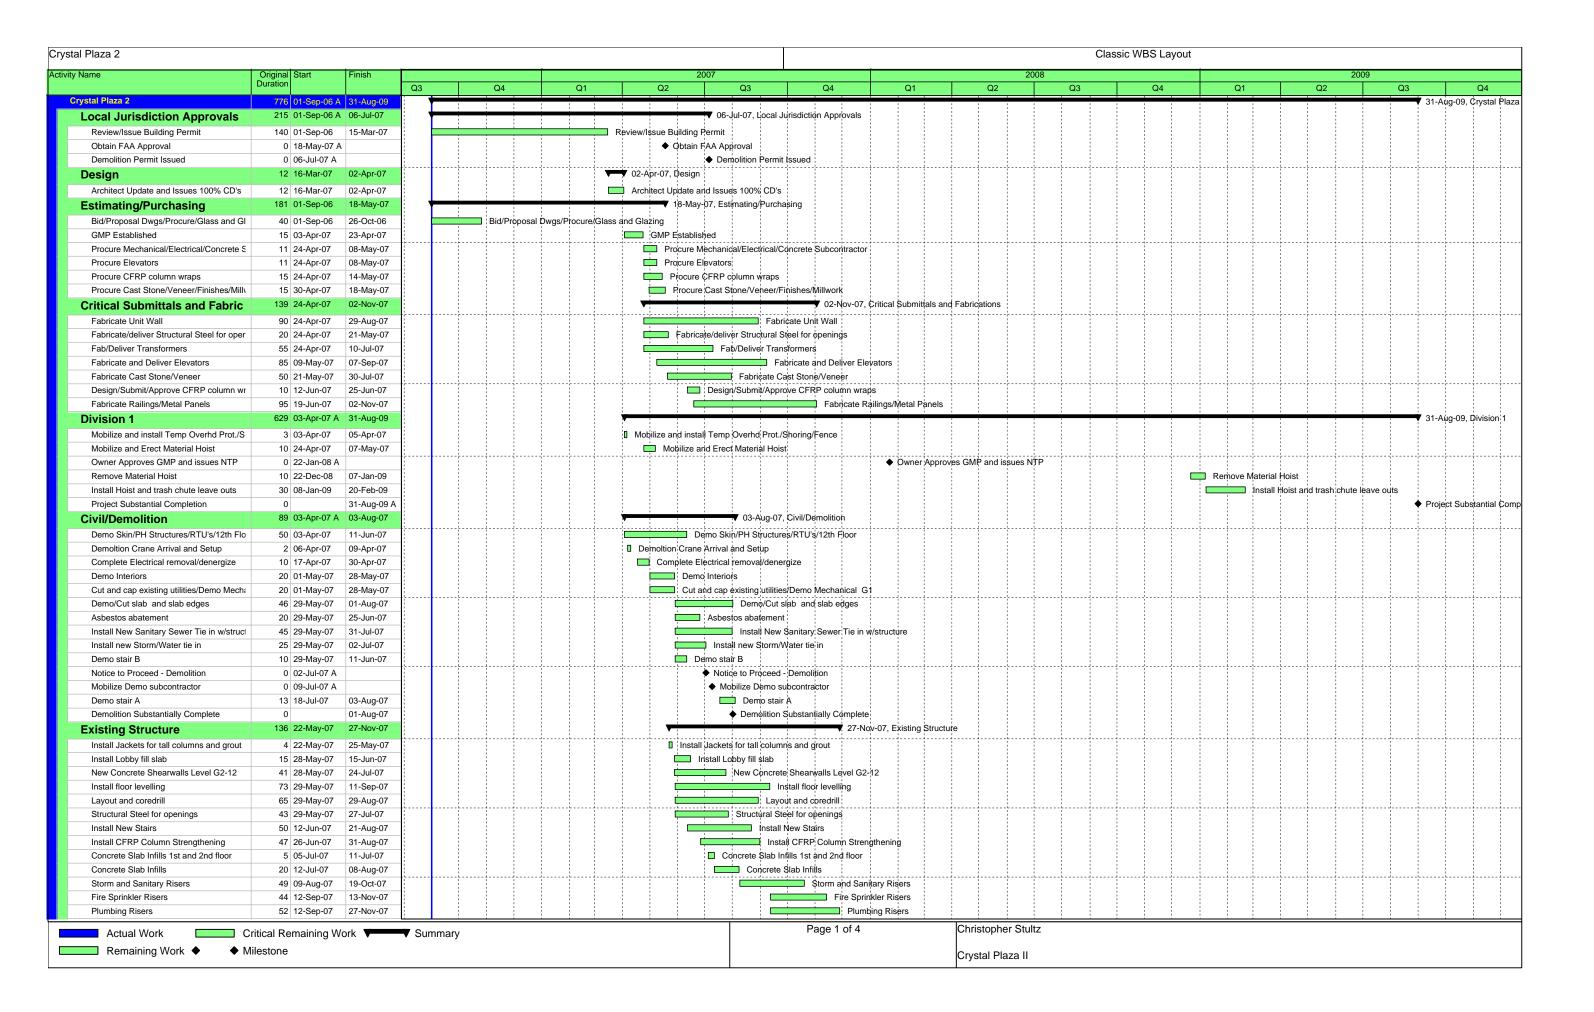

### **Appendix A User Created Documents**

| Activity Name                               | Original Start        | Finish                                |         |    | 2007                     |                                                                                                                                                                                                                                                                                                                                                                                                                                                                                                                                                                                                                                                                                                                                                                                                                                                                                                                                                                                                                                                                                                                                                                                                                                                                                                                                                                                                                                                                                                                                                                                                                                                                                                                                                                                                                                                                                                                                                                                                                                                                                                                                |                                       | 2008                          |                       |           | 200 | 09     |                     |
|---------------------------------------------|-----------------------|---------------------------------------|---------|----|--------------------------|--------------------------------------------------------------------------------------------------------------------------------------------------------------------------------------------------------------------------------------------------------------------------------------------------------------------------------------------------------------------------------------------------------------------------------------------------------------------------------------------------------------------------------------------------------------------------------------------------------------------------------------------------------------------------------------------------------------------------------------------------------------------------------------------------------------------------------------------------------------------------------------------------------------------------------------------------------------------------------------------------------------------------------------------------------------------------------------------------------------------------------------------------------------------------------------------------------------------------------------------------------------------------------------------------------------------------------------------------------------------------------------------------------------------------------------------------------------------------------------------------------------------------------------------------------------------------------------------------------------------------------------------------------------------------------------------------------------------------------------------------------------------------------------------------------------------------------------------------------------------------------------------------------------------------------------------------------------------------------------------------------------------------------------------------------------------------------------------------------------------------------|---------------------------------------|-------------------------------|-----------------------|-----------|-----|--------|---------------------|
|                                             | Duration              | Q3                                    | Q4      | Q1 | Q2 Q3                    | Q4                                                                                                                                                                                                                                                                                                                                                                                                                                                                                                                                                                                                                                                                                                                                                                                                                                                                                                                                                                                                                                                                                                                                                                                                                                                                                                                                                                                                                                                                                                                                                                                                                                                                                                                                                                                                                                                                                                                                                                                                                                                                                                                             | Q1 Q2                                 | Q3                            | Q4                    | Q1        | Q2  | Q3     | Q4                  |
| New Structure                               | 239 11-May-07         | A 10-Apr-08                           |         |    | ▼                        |                                                                                                                                                                                                                                                                                                                                                                                                                                                                                                                                                                                                                                                                                                                                                                                                                                                                                                                                                                                                                                                                                                                                                                                                                                                                                                                                                                                                                                                                                                                                                                                                                                                                                                                                                                                                                                                                                                                                                                                                                                                                                                                                | ▼ 10-Apr-08, N                        | w Structure                   |                       |           |     |        |                     |
| Install Crane Foundation and Cure           | 8 11-May-07           | 22-May-07                             |         |    | Install Crane Foundation | and Cure                                                                                                                                                                                                                                                                                                                                                                                                                                                                                                                                                                                                                                                                                                                                                                                                                                                                                                                                                                                                                                                                                                                                                                                                                                                                                                                                                                                                                                                                                                                                                                                                                                                                                                                                                                                                                                                                                                                                                                                                                                                                                                                       |                                       |                               |                       |           |     |        |                     |
| Erect Tower Crane                           | 3 23-May-07           | 25-May-07                             |         |    | ☐ Erect Tower Crane      |                                                                                                                                                                                                                                                                                                                                                                                                                                                                                                                                                                                                                                                                                                                                                                                                                                                                                                                                                                                                                                                                                                                                                                                                                                                                                                                                                                                                                                                                                                                                                                                                                                                                                                                                                                                                                                                                                                                                                                                                                                                                                                                                |                                       |                               |                       |           |     |        |                     |
| Columns to level 13                         | 5 28-May-07           | 01-Jun-07                             |         |    | Columns to level 13      |                                                                                                                                                                                                                                                                                                                                                                                                                                                                                                                                                                                                                                                                                                                                                                                                                                                                                                                                                                                                                                                                                                                                                                                                                                                                                                                                                                                                                                                                                                                                                                                                                                                                                                                                                                                                                                                                                                                                                                                                                                                                                                                                |                                       |                               |                       |           |     |        |                     |
| F/R/P Flr 13                                | 15 04-Jun-07*         | 22-Jun-07                             |         |    | F/R/P Flr 13             |                                                                                                                                                                                                                                                                                                                                                                                                                                                                                                                                                                                                                                                                                                                                                                                                                                                                                                                                                                                                                                                                                                                                                                                                                                                                                                                                                                                                                                                                                                                                                                                                                                                                                                                                                                                                                                                                                                                                                                                                                                                                                                                                |                                       |                               |                       |           |     |        |                     |
| F/R/P Flr 14                                | 10 04-Sep-07          | 17-Sep-07                             |         |    |                          | ■ F/R/P FIr 14                                                                                                                                                                                                                                                                                                                                                                                                                                                                                                                                                                                                                                                                                                                                                                                                                                                                                                                                                                                                                                                                                                                                                                                                                                                                                                                                                                                                                                                                                                                                                                                                                                                                                                                                                                                                                                                                                                                                                                                                                                                                                                                 |                                       |                               |                       |           |     |        |                     |
| F/R/P Flr 15                                | 10 13-Sep-07          | i                                     |         |    |                          | F/R/P Flr 15                                                                                                                                                                                                                                                                                                                                                                                                                                                                                                                                                                                                                                                                                                                                                                                                                                                                                                                                                                                                                                                                                                                                                                                                                                                                                                                                                                                                                                                                                                                                                                                                                                                                                                                                                                                                                                                                                                                                                                                                                                                                                                                   |                                       |                               |                       |           |     |        |                     |
| F/R/P Flr 16                                | 10 24-Sep-07          |                                       |         |    |                          | F/R/P FIr 16                                                                                                                                                                                                                                                                                                                                                                                                                                                                                                                                                                                                                                                                                                                                                                                                                                                                                                                                                                                                                                                                                                                                                                                                                                                                                                                                                                                                                                                                                                                                                                                                                                                                                                                                                                                                                                                                                                                                                                                                                                                                                                                   |                                       |                               |                       |           |     |        |                     |
| F/R/P Flr 17                                | 10 03-Oct-07          |                                       |         |    |                          |                                                                                                                                                                                                                                                                                                                                                                                                                                                                                                                                                                                                                                                                                                                                                                                                                                                                                                                                                                                                                                                                                                                                                                                                                                                                                                                                                                                                                                                                                                                                                                                                                                                                                                                                                                                                                                                                                                                                                                                                                                                                                                                                |                                       |                               |                       |           |     |        |                     |
| F/R/P Flr 18                                | 10 15-Oct-07          |                                       |         |    |                          | F/R/P Flr 18                                                                                                                                                                                                                                                                                                                                                                                                                                                                                                                                                                                                                                                                                                                                                                                                                                                                                                                                                                                                                                                                                                                                                                                                                                                                                                                                                                                                                                                                                                                                                                                                                                                                                                                                                                                                                                                                                                                                                                                                                                                                                                                   |                                       |                               |                       |           |     |        |                     |
| F/R/P Fir 19                                | 10 24-Oct-07          |                                       |         |    |                          | F/R/P Fir 19                                                                                                                                                                                                                                                                                                                                                                                                                                                                                                                                                                                                                                                                                                                                                                                                                                                                                                                                                                                                                                                                                                                                                                                                                                                                                                                                                                                                                                                                                                                                                                                                                                                                                                                                                                                                                                                                                                                                                                                                                                                                                                                   |                                       |                               |                       |           |     |        |                     |
| F/R/P Flr 20                                | 20 02-Nov-07          | i                                     |         |    |                          | F/R/P F                                                                                                                                                                                                                                                                                                                                                                                                                                                                                                                                                                                                                                                                                                                                                                                                                                                                                                                                                                                                                                                                                                                                                                                                                                                                                                                                                                                                                                                                                                                                                                                                                                                                                                                                                                                                                                                                                                                                                                                                                                                                                                                        | r 20                                  |                               |                       |           |     |        |                     |
| Fire Sprinkler Risers                       | 27 14-Nov-07          |                                       |         |    |                          |                                                                                                                                                                                                                                                                                                                                                                                                                                                                                                                                                                                                                                                                                                                                                                                                                                                                                                                                                                                                                                                                                                                                                                                                                                                                                                                                                                                                                                                                                                                                                                                                                                                                                                                                                                                                                                                                                                                                                                                                                                                                                                                                | e Sprinkler Risers                    |                               |                       |           |     |        | ·                   |
| Plumbing/Storm/Sanitary Risers              | 27 28-Nov-07          | i                                     |         |    |                          | i i i i                                                                                                                                                                                                                                                                                                                                                                                                                                                                                                                                                                                                                                                                                                                                                                                                                                                                                                                                                                                                                                                                                                                                                                                                                                                                                                                                                                                                                                                                                                                                                                                                                                                                                                                                                                                                                                                                                                                                                                                                                                                                                                                        | Plumbing/Storm/Sanitary Risers        |                               |                       |           |     |        |                     |
| F/R/P PH roof/EMR floor/curbs/EMR Roof      |                       |                                       |         |    |                          |                                                                                                                                                                                                                                                                                                                                                                                                                                                                                                                                                                                                                                                                                                                                                                                                                                                                                                                                                                                                                                                                                                                                                                                                                                                                                                                                                                                                                                                                                                                                                                                                                                                                                                                                                                                                                                                                                                                                                                                                                                                                                                                                | PH roof/EMR floor/curbs/EMR Roof      |                               |                       |           |     |        |                     |
| Set Mechanical Equipment                    | 10 17-Dec-07          | !                                     |         |    |                          | the state of the s | Set Mechanical Equipment              |                               |                       |           |     |        |                     |
| Dismantle Tower Crane                       | 3 04-Jan-08           | i                                     |         |    |                          | 1 1 1 1                                                                                                                                                                                                                                                                                                                                                                                                                                                                                                                                                                                                                                                                                                                                                                                                                                                                                                                                                                                                                                                                                                                                                                                                                                                                                                                                                                                                                                                                                                                                                                                                                                                                                                                                                                                                                                                                                                                                                                                                                                                                                                                        | Dismantle Tower Crane                 |                               |                       |           |     |        |                     |
| Mobilize Concrete Sub                       | 0 10-Apr-08           |                                       |         |    |                          |                                                                                                                                                                                                                                                                                                                                                                                                                                                                                                                                                                                                                                                                                                                                                                                                                                                                                                                                                                                                                                                                                                                                                                                                                                                                                                                                                                                                                                                                                                                                                                                                                                                                                                                                                                                                                                                                                                                                                                                                                                                                                                                                | ◆ Mobilize Con                        | rete Sub                      |                       |           |     |        |                     |
| Skin/Roof                                   | 308 13-Jun-07         | i                                     |         |    |                          |                                                                                                                                                                                                                                                                                                                                                                                                                                                                                                                                                                                                                                                                                                                                                                                                                                                                                                                                                                                                                                                                                                                                                                                                                                                                                                                                                                                                                                                                                                                                                                                                                                                                                                                                                                                                                                                                                                                                                                                                                                                                                                                                | ↓ MdSiii28 Goil                       | 15-Aug-08,                    | Skin/Roof             |           |     |        |                     |
|                                             |                       |                                       |         |    |                          |                                                                                                                                                                                                                                                                                                                                                                                                                                                                                                                                                                                                                                                                                                                                                                                                                                                                                                                                                                                                                                                                                                                                                                                                                                                                                                                                                                                                                                                                                                                                                                                                                                                                                                                                                                                                                                                                                                                                                                                                                                                                                                                                |                                       | ¥ 19 749-00,                  |                       |           |     |        |                     |
| Install Curtain wall level 3                | 15 13-Jun-07          | i                                     |         |    | Install Curtain          | i i i i                                                                                                                                                                                                                                                                                                                                                                                                                                                                                                                                                                                                                                                                                                                                                                                                                                                                                                                                                                                                                                                                                                                                                                                                                                                                                                                                                                                                                                                                                                                                                                                                                                                                                                                                                                                                                                                                                                                                                                                                                                                                                                                        |                                       |                               |                       |           |     |        |                     |
| Install Curtain Wall level 4                | 15 04-Jul-07          | 24-Jul-07                             |         |    | Install Cu               |                                                                                                                                                                                                                                                                                                                                                                                                                                                                                                                                                                                                                                                                                                                                                                                                                                                                                                                                                                                                                                                                                                                                                                                                                                                                                                                                                                                                                                                                                                                                                                                                                                                                                                                                                                                                                                                                                                                                                                                                                                                                                                                                |                                       |                               |                       |           |     |        |                     |
| Install Curtain wall level 5                | 10 25-Jul-07          | 07-Aug-07                             |         |    |                          | Curtain wall level 5                                                                                                                                                                                                                                                                                                                                                                                                                                                                                                                                                                                                                                                                                                                                                                                                                                                                                                                                                                                                                                                                                                                                                                                                                                                                                                                                                                                                                                                                                                                                                                                                                                                                                                                                                                                                                                                                                                                                                                                                                                                                                                           |                                       |                               |                       | .         |     |        |                     |
| Install Curtain wall level 6                | 10 15-Aug-07          |                                       |         |    |                          | nstall Curtain wall level 6                                                                                                                                                                                                                                                                                                                                                                                                                                                                                                                                                                                                                                                                                                                                                                                                                                                                                                                                                                                                                                                                                                                                                                                                                                                                                                                                                                                                                                                                                                                                                                                                                                                                                                                                                                                                                                                                                                                                                                                                                                                                                                    |                                       |                               |                       |           |     |        |                     |
| Install Curtain wall level 7                | 10 30-Aug-07          | · · · · · · · · · · · · · · · · · · · |         |    |                          | Install Curtain wall level 7                                                                                                                                                                                                                                                                                                                                                                                                                                                                                                                                                                                                                                                                                                                                                                                                                                                                                                                                                                                                                                                                                                                                                                                                                                                                                                                                                                                                                                                                                                                                                                                                                                                                                                                                                                                                                                                                                                                                                                                                                                                                                                   |                                       |                               |                       |           |     |        |                     |
| Install Curtain wall level 8                | 10 21-Sep-07          | 1                                     |         |    |                          | Install Curtain wall leve                                                                                                                                                                                                                                                                                                                                                                                                                                                                                                                                                                                                                                                                                                                                                                                                                                                                                                                                                                                                                                                                                                                                                                                                                                                                                                                                                                                                                                                                                                                                                                                                                                                                                                                                                                                                                                                                                                                                                                                                                                                                                                      | i i i i i                             |                               |                       |           |     |        |                     |
| Install Curtain wall level 9                | 10 05-Oct-07          |                                       |         |    |                          | Install Curtain wall                                                                                                                                                                                                                                                                                                                                                                                                                                                                                                                                                                                                                                                                                                                                                                                                                                                                                                                                                                                                                                                                                                                                                                                                                                                                                                                                                                                                                                                                                                                                                                                                                                                                                                                                                                                                                                                                                                                                                                                                                                                                                                           |                                       |                               |                       |           |     |        |                     |
| Install Curtain wall level 10               | 10 22-Oct-07          | · · · · · · · · · · · · · · · · · · · |         |    |                          | Install Curtain w                                                                                                                                                                                                                                                                                                                                                                                                                                                                                                                                                                                                                                                                                                                                                                                                                                                                                                                                                                                                                                                                                                                                                                                                                                                                                                                                                                                                                                                                                                                                                                                                                                                                                                                                                                                                                                                                                                                                                                                                                                                                                                              |                                       |                               |                       |           |     |        |                     |
| Install Curtain wall level 11               | 10 05-Nov-07          | i                                     |         |    |                          | Install Curta                                                                                                                                                                                                                                                                                                                                                                                                                                                                                                                                                                                                                                                                                                                                                                                                                                                                                                                                                                                                                                                                                                                                                                                                                                                                                                                                                                                                                                                                                                                                                                                                                                                                                                                                                                                                                                                                                                                                                                                                                                                                                                                  |                                       |                               |                       |           |     |        |                     |
| Install Curtain wall level 12               | 10 19-Nov-07          |                                       |         |    |                          |                                                                                                                                                                                                                                                                                                                                                                                                                                                                                                                                                                                                                                                                                                                                                                                                                                                                                                                                                                                                                                                                                                                                                                                                                                                                                                                                                                                                                                                                                                                                                                                                                                                                                                                                                                                                                                                                                                                                                                                                                                                                                                                                | urtain wall level 12                  |                               |                       |           |     |        |                     |
| Install Curtain wall level 13               | 10 05-Dec-07          |                                       |         |    |                          | 1 1 1 1 1 1 1 1 1 1 1 1 1 1 1 1 1 1 1 1                                                                                                                                                                                                                                                                                                                                                                                                                                                                                                                                                                                                                                                                                                                                                                                                                                                                                                                                                                                                                                                                                                                                                                                                                                                                                                                                                                                                                                                                                                                                                                                                                                                                                                                                                                                                                                                                                                                                                                                                                                                                                        | II Curtain wall level 13              |                               |                       |           |     |        |                     |
| Install Curtain wall level 14               | 10 19-Dec-07          |                                       |         |    |                          | 1 1 1 1                                                                                                                                                                                                                                                                                                                                                                                                                                                                                                                                                                                                                                                                                                                                                                                                                                                                                                                                                                                                                                                                                                                                                                                                                                                                                                                                                                                                                                                                                                                                                                                                                                                                                                                                                                                                                                                                                                                                                                                                                                                                                                                        | Install Curtain wall level 14         |                               |                       |           |     |        |                     |
| Install Curtain wall level 15               | 10 08-Jan-08          |                                       |         |    |                          |                                                                                                                                                                                                                                                                                                                                                                                                                                                                                                                                                                                                                                                                                                                                                                                                                                                                                                                                                                                                                                                                                                                                                                                                                                                                                                                                                                                                                                                                                                                                                                                                                                                                                                                                                                                                                                                                                                                                                                                                                                                                                                                                | Install Curtain wall level 15         |                               |                       |           |     |        |                     |
| Install Curtain wall level 16               | 10 23-Jan-08          | i                                     |         |    |                          |                                                                                                                                                                                                                                                                                                                                                                                                                                                                                                                                                                                                                                                                                                                                                                                                                                                                                                                                                                                                                                                                                                                                                                                                                                                                                                                                                                                                                                                                                                                                                                                                                                                                                                                                                                                                                                                                                                                                                                                                                                                                                                                                | Install Curtain wall level 16         |                               |                       |           |     |        |                     |
| Install Curtain wall level 17               | 10 06-Feb-08          |                                       |         |    |                          |                                                                                                                                                                                                                                                                                                                                                                                                                                                                                                                                                                                                                                                                                                                                                                                                                                                                                                                                                                                                                                                                                                                                                                                                                                                                                                                                                                                                                                                                                                                                                                                                                                                                                                                                                                                                                                                                                                                                                                                                                                                                                                                                | Install Curtain wall level            |                               |                       |           |     |        |                     |
| Install Curtain wall level 18               | 10 21-Feb-08          | i                                     |         |    |                          |                                                                                                                                                                                                                                                                                                                                                                                                                                                                                                                                                                                                                                                                                                                                                                                                                                                                                                                                                                                                                                                                                                                                                                                                                                                                                                                                                                                                                                                                                                                                                                                                                                                                                                                                                                                                                                                                                                                                                                                                                                                                                                                                | Install Curtain wall lev              | i i i i                       |                       |           |     |        |                     |
| Install Curtain wall level 19               | 10 06-Mar-08          |                                       |         |    |                          |                                                                                                                                                                                                                                                                                                                                                                                                                                                                                                                                                                                                                                                                                                                                                                                                                                                                                                                                                                                                                                                                                                                                                                                                                                                                                                                                                                                                                                                                                                                                                                                                                                                                                                                                                                                                                                                                                                                                                                                                                                                                                                                                | Install Curtain wall                  |                               |                       |           |     |        |                     |
| Install Curtain wall level 20               | 35 20-Mar-08          |                                       |         |    |                          |                                                                                                                                                                                                                                                                                                                                                                                                                                                                                                                                                                                                                                                                                                                                                                                                                                                                                                                                                                                                                                                                                                                                                                                                                                                                                                                                                                                                                                                                                                                                                                                                                                                                                                                                                                                                                                                                                                                                                                                                                                                                                                                                | Install                               | Curtain wall level 20         |                       | .         |     |        |                     |
| Install railings/metal panels 3-19          | 105 20-Mar-08         |                                       |         |    |                          |                                                                                                                                                                                                                                                                                                                                                                                                                                                                                                                                                                                                                                                                                                                                                                                                                                                                                                                                                                                                                                                                                                                                                                                                                                                                                                                                                                                                                                                                                                                                                                                                                                                                                                                                                                                                                                                                                                                                                                                                                                                                                                                                |                                       | i i i i                       | ngs/metal panels 3-   | 19        |     |        |                     |
| Install Storefront 1st,2nd floors           | 30 08-May-08          |                                       |         |    |                          |                                                                                                                                                                                                                                                                                                                                                                                                                                                                                                                                                                                                                                                                                                                                                                                                                                                                                                                                                                                                                                                                                                                                                                                                                                                                                                                                                                                                                                                                                                                                                                                                                                                                                                                                                                                                                                                                                                                                                                                                                                                                                                                                |                                       | Install Storefront 1st,2nd    | 1 1                   |           |     |        |                     |
| Install steel posts level 20/PH Level       | •                     | 14-May-08                             |         |    |                          |                                                                                                                                                                                                                                                                                                                                                                                                                                                                                                                                                                                                                                                                                                                                                                                                                                                                                                                                                                                                                                                                                                                                                                                                                                                                                                                                                                                                                                                                                                                                                                                                                                                                                                                                                                                                                                                                                                                                                                                                                                                                                                                                |                                       | I steel posts level 20/PH Lev | and the second second |           |     |        |                     |
| Install Built-up Parapets on EMR/Roof       | 14 08-May-08          | 28-May-08                             |         |    |                          |                                                                                                                                                                                                                                                                                                                                                                                                                                                                                                                                                                                                                                                                                                                                                                                                                                                                                                                                                                                                                                                                                                                                                                                                                                                                                                                                                                                                                                                                                                                                                                                                                                                                                                                                                                                                                                                                                                                                                                                                                                                                                                                                |                                       | stall Built-up Parapets on EN |                       |           |     |        |                     |
| Install EIFS wall on Roof/PH Roof           | 13 22-May-08          | 10-Jun-08                             |         |    |                          |                                                                                                                                                                                                                                                                                                                                                                                                                                                                                                                                                                                                                                                                                                                                                                                                                                                                                                                                                                                                                                                                                                                                                                                                                                                                                                                                                                                                                                                                                                                                                                                                                                                                                                                                                                                                                                                                                                                                                                                                                                                                                                                                |                                       | Install EIFS wall on Roof/PI  | H Roof                |           |     |        |                     |
| Hot fluid applied waterproofing/ballast/uni | 27 28-May-08          | 03-Jul-08                             |         |    |                          |                                                                                                                                                                                                                                                                                                                                                                                                                                                                                                                                                                                                                                                                                                                                                                                                                                                                                                                                                                                                                                                                                                                                                                                                                                                                                                                                                                                                                                                                                                                                                                                                                                                                                                                                                                                                                                                                                                                                                                                                                                                                                                                                |                                       | Hot fluid applied wate        | rproofing/ballast/un  | it pavers |     |        |                     |
| Building Dried in                           | 0                     | 03-Jul-08                             |         |    |                          |                                                                                                                                                                                                                                                                                                                                                                                                                                                                                                                                                                                                                                                                                                                                                                                                                                                                                                                                                                                                                                                                                                                                                                                                                                                                                                                                                                                                                                                                                                                                                                                                                                                                                                                                                                                                                                                                                                                                                                                                                                                                                                                                |                                       | Building Dried in             |                       |           |     |        |                     |
| Interior Framing/Roughin/Fini               | 587 29-May-07         | 26-Aug-09                             |         |    | <b>4</b> 1 1             |                                                                                                                                                                                                                                                                                                                                                                                                                                                                                                                                                                                                                                                                                                                                                                                                                                                                                                                                                                                                                                                                                                                                                                                                                                                                                                                                                                                                                                                                                                                                                                                                                                                                                                                                                                                                                                                                                                                                                                                                                                                                                                                                |                                       |                               |                       |           |     | 26-Aug | ı-09, Interior Frar |
| Demo/Enlarge Transformer Room               | 30 29-May-07          | 10-Jul-07                             |         |    | Demo/Enlarg              | e Transformer Room                                                                                                                                                                                                                                                                                                                                                                                                                                                                                                                                                                                                                                                                                                                                                                                                                                                                                                                                                                                                                                                                                                                                                                                                                                                                                                                                                                                                                                                                                                                                                                                                                                                                                                                                                                                                                                                                                                                                                                                                                                                                                                             |                                       |                               |                       |           |     |        |                     |
| Install Switchgear Equipment                | 20 11-Jul-07          | 07-Aug-07                             |         |    | Install                  | Switchgear Equipment                                                                                                                                                                                                                                                                                                                                                                                                                                                                                                                                                                                                                                                                                                                                                                                                                                                                                                                                                                                                                                                                                                                                                                                                                                                                                                                                                                                                                                                                                                                                                                                                                                                                                                                                                                                                                                                                                                                                                                                                                                                                                                           |                                       |                               |                       |           |     |        |                     |
| Dominion Power Delivers and set new tra     | 6 08-Aug-07           | 15-Aug-07                             |         |    | □ Don                    | ninion Power Delivers and set i                                                                                                                                                                                                                                                                                                                                                                                                                                                                                                                                                                                                                                                                                                                                                                                                                                                                                                                                                                                                                                                                                                                                                                                                                                                                                                                                                                                                                                                                                                                                                                                                                                                                                                                                                                                                                                                                                                                                                                                                                                                                                                | new transformers                      |                               |                       |           |     |        |                     |
| Interior Frame/Ceiling/Roughin 3rd, 4th, 5  | 30 09-Aug-07          |                                       |         |    |                          | Interior Frame/Ceiling/Round                                                                                                                                                                                                                                                                                                                                                                                                                                                                                                                                                                                                                                                                                                                                                                                                                                                                                                                                                                                                                                                                                                                                                                                                                                                                                                                                                                                                                                                                                                                                                                                                                                                                                                                                                                                                                                                                                                                                                                                                                                                                                                   |                                       |                               |                       |           |     |        |                     |
| Connect new equipment to switchgear         | 5 16-Aug-07           |                                       |         |    | 1 1 1 1 1                | nnect new equipment to switch                                                                                                                                                                                                                                                                                                                                                                                                                                                                                                                                                                                                                                                                                                                                                                                                                                                                                                                                                                                                                                                                                                                                                                                                                                                                                                                                                                                                                                                                                                                                                                                                                                                                                                                                                                                                                                                                                                                                                                                                                                                                                                  |                                       |                               |                       |           |     |        |                     |
| Interior Frame/Ceiling/Roughin 6th, 7th, 8  | 30 05-Oct-07          |                                       |         |    |                          |                                                                                                                                                                                                                                                                                                                                                                                                                                                                                                                                                                                                                                                                                                                                                                                                                                                                                                                                                                                                                                                                                                                                                                                                                                                                                                                                                                                                                                                                                                                                                                                                                                                                                                                                                                                                                                                                                                                                                                                                                                                                                                                                | ne/Ceiling/Roughin 6th, 7th, 8th Floo | rs                            |                       |           |     |        |                     |
| MEP & Sprinkler rough in 6th, 7th, 8th Flc  | 50 05-Nov-07          |                                       |         |    |                          |                                                                                                                                                                                                                                                                                                                                                                                                                                                                                                                                                                                                                                                                                                                                                                                                                                                                                                                                                                                                                                                                                                                                                                                                                                                                                                                                                                                                                                                                                                                                                                                                                                                                                                                                                                                                                                                                                                                                                                                                                                                                                                                                | ■ MEP & Sprinkler rough in 6th, 7t    |                               |                       |           |     |        |                     |
| Interior Frame/Ceiling/Roughin 9th, 10th,   | 30 19-Nov-07          |                                       |         |    |                          |                                                                                                                                                                                                                                                                                                                                                                                                                                                                                                                                                                                                                                                                                                                                                                                                                                                                                                                                                                                                                                                                                                                                                                                                                                                                                                                                                                                                                                                                                                                                                                                                                                                                                                                                                                                                                                                                                                                                                                                                                                                                                                                                | Interior Frame/Ceiling/Roughin 9th,   |                               |                       |           |     |        |                     |
| MEP & Sprinkler rough in 3rd, 4th, 5th Flo  | 50 11-Dec-07          | i                                     |         |    |                          |                                                                                                                                                                                                                                                                                                                                                                                                                                                                                                                                                                                                                                                                                                                                                                                                                                                                                                                                                                                                                                                                                                                                                                                                                                                                                                                                                                                                                                                                                                                                                                                                                                                                                                                                                                                                                                                                                                                                                                                                                                                                                                                                | MEP & Sprinkler rough                 |                               |                       |           |     |        |                     |
| MEP & Sprinkler rough in 9th, 10th, 11th    | 50 19-Dec-07          |                                       |         |    |                          |                                                                                                                                                                                                                                                                                                                                                                                                                                                                                                                                                                                                                                                                                                                                                                                                                                                                                                                                                                                                                                                                                                                                                                                                                                                                                                                                                                                                                                                                                                                                                                                                                                                                                                                                                                                                                                                                                                                                                                                                                                                                                                                                | MEP & Sprinkler roug                  |                               |                       |           |     |        |                     |
| Set and Connect Boilers/Heat Exchanger      | 30 04-Jan-08          |                                       |         |    |                          |                                                                                                                                                                                                                                                                                                                                                                                                                                                                                                                                                                                                                                                                                                                                                                                                                                                                                                                                                                                                                                                                                                                                                                                                                                                                                                                                                                                                                                                                                                                                                                                                                                                                                                                                                                                                                                                                                                                                                                                                                                                                                                                                | Set and Connect Boilers/H             | i i i i                       |                       |           |     |        |                     |
| Set and connect rooftop exhaust fans        | 20 04-Jan-08          |                                       |         |    |                          |                                                                                                                                                                                                                                                                                                                                                                                                                                                                                                                                                                                                                                                                                                                                                                                                                                                                                                                                                                                                                                                                                                                                                                                                                                                                                                                                                                                                                                                                                                                                                                                                                                                                                                                                                                                                                                                                                                                                                                                                                                                                                                                                | Set and connect rooftop exha          |                               |                       |           |     |        |                     |
| Interior Frame/Ceiling/Roughin 12th, 13th   | 39 08-Jan-08          |                                       |         |    |                          |                                                                                                                                                                                                                                                                                                                                                                                                                                                                                                                                                                                                                                                                                                                                                                                                                                                                                                                                                                                                                                                                                                                                                                                                                                                                                                                                                                                                                                                                                                                                                                                                                                                                                                                                                                                                                                                                                                                                                                                                                                                                                                                                |                                       | Roughin 12th, 13th, 14th, 2n  | d Floors              |           |     |        |                     |
| Set and connect emergency generator         | 40 28-Jan-08          | i                                     |         |    |                          |                                                                                                                                                                                                                                                                                                                                                                                                                                                                                                                                                                                                                                                                                                                                                                                                                                                                                                                                                                                                                                                                                                                                                                                                                                                                                                                                                                                                                                                                                                                                                                                                                                                                                                                                                                                                                                                                                                                                                                                                                                                                                                                                | Set and connect                       |                               |                       |           |     |        |                     |
| Duct work fitness center/locker rooms       | 13 04-Feb-08          |                                       |         |    |                          |                                                                                                                                                                                                                                                                                                                                                                                                                                                                                                                                                                                                                                                                                                                                                                                                                                                                                                                                                                                                                                                                                                                                                                                                                                                                                                                                                                                                                                                                                                                                                                                                                                                                                                                                                                                                                                                                                                                                                                                                                                                                                                                                | Duct work fitness center/             | (5) (6) (1)                   |                       |           |     |        |                     |
| 2 de l'antimisso dell'all'indica 150mb      | .5 04105-00           |                                       |         |    |                          |                                                                                                                                                                                                                                                                                                                                                                                                                                                                                                                                                                                                                                                                                                                                                                                                                                                                                                                                                                                                                                                                                                                                                                                                                                                                                                                                                                                                                                                                                                                                                                                                                                                                                                                                                                                                                                                                                                                                                                                                                                                                                                                                | Sacragin introduction                 |                               |                       |           |     |        |                     |
| Actual Work C                               | Pritical Damainin - 1 | Nork Com                              | nmon/   |    |                          | Page 2 of 4                                                                                                                                                                                                                                                                                                                                                                                                                                                                                                                                                                                                                                                                                                                                                                                                                                                                                                                                                                                                                                                                                                                                                                                                                                                                                                                                                                                                                                                                                                                                                                                                                                                                                                                                                                                                                                                                                                                                                                                                                                                                                                                    | Christopher S                         | Stultz                        |                       |           |     |        |                     |
|                                             | =                     | Work ▼ Sun                            | iiiiaiy |    |                          |                                                                                                                                                                                                                                                                                                                                                                                                                                                                                                                                                                                                                                                                                                                                                                                                                                                                                                                                                                                                                                                                                                                                                                                                                                                                                                                                                                                                                                                                                                                                                                                                                                                                                                                                                                                                                                                                                                                                                                                                                                                                                                                                |                                       |                               |                       |           |     |        |                     |
| Remaining Work ◆ ◆ M                        | Milestone             |                                       |         |    |                          |                                                                                                                                                                                                                                                                                                                                                                                                                                                                                                                                                                                                                                                                                                                                                                                                                                                                                                                                                                                                                                                                                                                                                                                                                                                                                                                                                                                                                                                                                                                                                                                                                                                                                                                                                                                                                                                                                                                                                                                                                                                                                                                                | Crystal Plaza                         | II                            |                       |           |     |        |                     |
|                                             |                       |                                       |         |    |                          |                                                                                                                                                                                                                                                                                                                                                                                                                                                                                                                                                                                                                                                                                                                                                                                                                                                                                                                                                                                                                                                                                                                                                                                                                                                                                                                                                                                                                                                                                                                                                                                                                                                                                                                                                                                                                                                                                                                                                                                                                                                                                                                                | 1 ,                                   |                               |                       |           |     |        |                     |