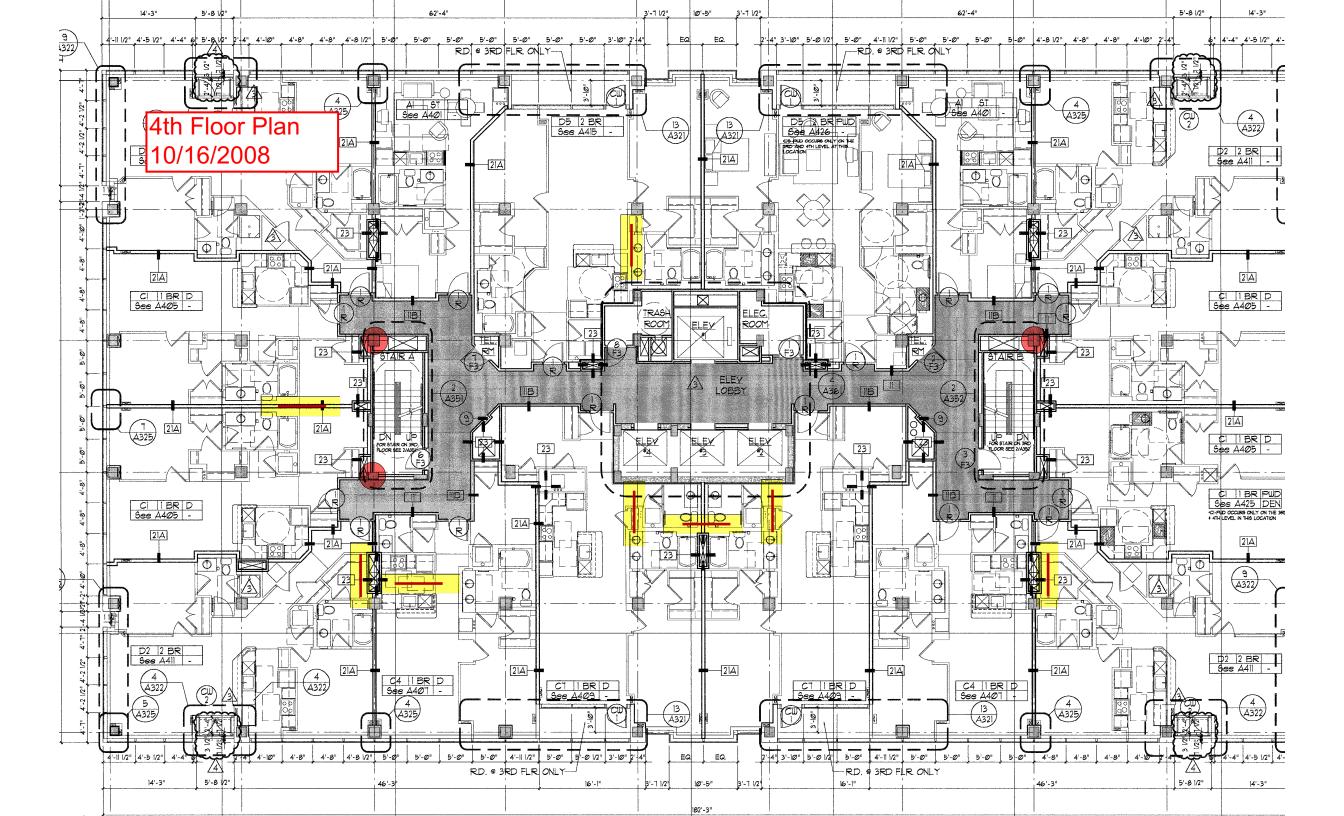

00           | \$424,493.28      |                                        |
| 5        | 89      | 25317.53  | 0.90                                         | 22,785.78 | 1513.93                           | 0.6        | 908.36                                | 21,800.59                     | \$8,500.00           | \$757,286.69      |                                        |
|          |         |           |                                              |           |                                   |            |                                       |                               | Total                | \$2,363,559.93    | 223.39                                 |



## Christopher R. Stultz | Construction Management Dr. David Riley | Advisor

### **Appendix B Referenced Documents**





















# **C** Series

MTU Detroit Diesel Power Generation's Custom Product Series (C Series) engine generator sets are available in a multitude of configurations. We have the ability to custom build to the most demanding specifications in the market, minimizing the need for time consuming and costly modifications at the job site. The result is an engine generator set that arrives at the job site which has been factory engineered, built and tested. Our distributor network, consisting of factory certified technicians, ensures that the equipment is properly installed and implemented.



The C Series offers numerous options. From the brand of engine to the brand of battery charger, we can meet your preferences. We can provide a wide variety of options for control panels, load banks,