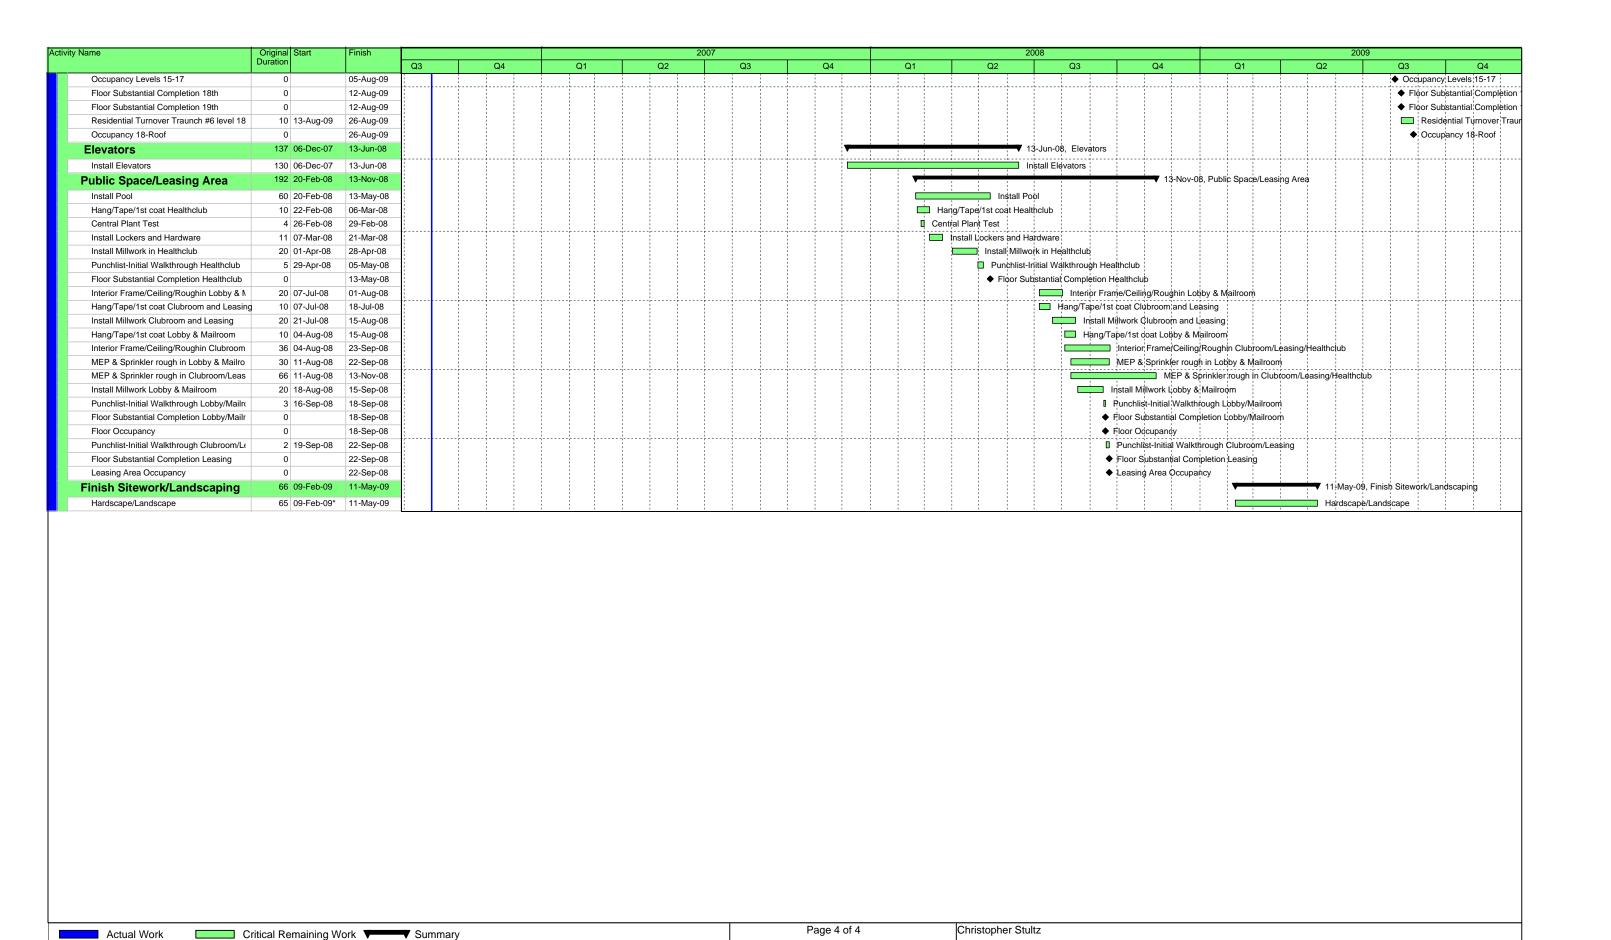

### **Appendix A User Created Documents**

| Activity Name                               | Original Start        | Finish                                |         |    | 2007                     |                                                                                                                                                                                                                                                                                                                                                                                                                                                                                                                                                                                                                                                                                                                                                                                                                                                                                                                                                                                                                                                                                                                                                                                                                                                                                                                                                                                                                                                                                                                                                                                                                                                                                                                                                                                                                                                                                                                                                                                                                                                                                                                                |                                       | 2008                          |                       |           | 200 | 09     |                     |
|---------------------------------------------|-----------------------|---------------------------------------|---------|----|--------------------------|--------------------------------------------------------------------------------------------------------------------------------------------------------------------------------------------------------------------------------------------------------------------------------------------------------------------------------------------------------------------------------------------------------------------------------------------------------------------------------------------------------------------------------------------------------------------------------------------------------------------------------------------------------------------------------------------------------------------------------------------------------------------------------------------------------------------------------------------------------------------------------------------------------------------------------------------------------------------------------------------------------------------------------------------------------------------------------------------------------------------------------------------------------------------------------------------------------------------------------------------------------------------------------------------------------------------------------------------------------------------------------------------------------------------------------------------------------------------------------------------------------------------------------------------------------------------------------------------------------------------------------------------------------------------------------------------------------------------------------------------------------------------------------------------------------------------------------------------------------------------------------------------------------------------------------------------------------------------------------------------------------------------------------------------------------------------------------------------------------------------------------|---------------------------------------|-------------------------------|-----------------------|-----------|-----|--------|---------------------|
|                                             | Duration              | Q3                                    | Q4      | Q1 | Q2 Q3                    | Q4                                                                                                                                                                                                                                                                                                                                                                                                                                                                                                                                                                                                                                                                                                                                                                                                                                                                                                                                                                                                                                                                                                                                                                                                                                                                                                                                                                                                                                                                                                                                                                                                                                                                                                                                                                                                                                                                                                                                                                                                                                                                                                                             | Q1 Q2                                 | Q3                            | Q4                    | Q1        | Q2  | Q3     | Q4                  |
| New Structure                               | 239 11-May-07         | A 10-Apr-08                           |         |    | ▼                        |                                                                                                                                                                                                                                                                                                                                                                                                                                                                                                                                                                                                                                                                                                                                                                                                                                                                                                                                                                                                                                                                                                                                                                                                                                                                                                                                                                                                                                                                                                                                                                                                                                                                                                                                                                                                                                                                                                                                                                                                                                                                                                                                | ▼ 10-Apr-08, N                        | w Structure                   |                       |           |     |        |                     |
| Install Crane Foundation and Cure           | 8 11-May-07           | 22-May-07                             |         |    | Install Crane Foundation | and Cure                                                                                                                                                                                                                                                                                                                                                                                                                                                                                                                                                                                                                                                                                                                                                                                                                                                                                                                                                                                                                                                                                                                                                                                                                                                                                                                                                                                                                                                                                                                                                                                                                                                                                                                                                                                                                                                                                                                                                                                                                                                                                                                       |                                       |                               |                       |           |     |        |                     |
| Erect Tower Crane                           | 3 23-May-07           | 25-May-07                             |         |    | ☐ Erect Tower Crane      |                                                                                                                                                                                                                                                                                                                                                                                                                                                                                                                                                                                                                                                                                                                                                                                                                                                                                                                                                                                                                                                                                                                                                                                                                                                                                                                                                                                                                                                                                                                                                                                                                                                                                                                                                                                                                                                                                                                                                                                                                                                                                                                                |                                       |                               |                       |           |     |        |                     |
| Columns to level 13                         | 5 28-May-07           | 01-Jun-07                             |         |    | Columns to level 13      |                                                                                                                                                                                                                                                                                                                                                                                                                                                                                                                                                                                                                                                                                                                                                                                                                                                                                                                                                                                                                                                                                                                                                                                                                                                                                                                                                                                                                                                                                                                                                                                                                                                                                                                                                                                                                                                                                                                                                                                                                                                                                                                                |                                       |                               |                       |           |     |        |                     |
| F/R/P Flr 13                                | 15 04-Jun-07*         | 22-Jun-07                             |         |    | F/R/P Flr 13             |                                                                                                                                                                                                                                                                                                                                                                                                                                                                                                                                                                                                                                                                                                                                                                                                                                                                                                                                                                                                                                                                                                                                                                                                                                                                                                                                                                                                                                                                                                                                                                                                                                                                                                                                                                                                                                                                                                                                                                                                                                                                                                                                |                                       |                               |                       |           |     |        |                     |
| F/R/P Flr 14                                | 10 04-Sep-07          | 17-Sep-07                             |         |    |                          | ■ F/R/P FIr 14                                                                                                                                                                                                                                                                                                                                                                                                                                                                                                                                                                                                                                                                                                                                                                                                                                                                                                                                                                                                                                                                                                                                                                                                                                                                                                                                                                                                                                                                                                                                                                                                                                                                                                                                                                                                                                                                                                                                                                                                                                                                                                                 |                                       |                               |                       |           |     |        |                     |
| F/R/P Flr 15                                | 10 13-Sep-07          | i                                     |         |    |                          | F/R/P Flr 15                                                                                                                                                                                                                                                                                                                                                                                                                                                                                                                                                                                                                                                                                                                                                                                                                                                                                                                                                                                                                                                                                                                                                                                                                                                                                                                                                                                                                                                                                                                                                                                                                                                                                                                                                                                                                                                                                                                                                                                                                                                                                                                   |                                       |                               |                       |           |     |        |                     |
| F/R/P Flr 16                                | 10 24-Sep-07          |                                       |         |    |                          | F/R/P FIr 16                                                                                                                                                                                                                                                                                                                                                                                                                                                                                                                                                                                                                                                                                                                                                                                                                                                                                                                                                                                                                                                                                                                                                                                                                                                                                                                                                                                                                                                                                                                                                                                                                                                                                                                                                                                                                                                                                                                                                                                                                                                                                                                   |                                       |                               |                       |           |     |        |                     |
| F/R/P Flr 17                                | 10 03-Oct-07          |                                       |         |    |                          |                                                                                                                                                                                                                                                                                                                                                                                                                                                                                                                                                                                                                                                                                                                                                                                                                                                                                                                                                                                                                                                                                                                                                                                                                                                                                                                                                                                                                                                                                                                                                                                                                                                                                                                                                                                                                                                                                                                                                                                                                                                                                                                                |                                       |                               |                       |           |     |        |                     |
| F/R/P Flr 18                                | 10 15-Oct-07          |                                       |         |    |                          | F/R/P Flr 18                                                                                                                                                                                                                                                                                                                                                                                                                                                                                                                                                                                                                                                                                                                                                                                                                                                                                                                                                                                                                                                                                                                                                                                                                                                                                                                                                                                                                                                                                                                                                                                                                                                                                                                                                                                                                                                                                                                                                                                                                                                                                                                   |                                       |                               |                       |           |     |        |                     |
| F/R/P Fir 19                                | 10 24-Oct-07          |                                       |         |    |                          | F/R/P Fir 19                                                                                                                                                                                                                                                                                                                                                                                                                                                                                                                                                                                                                                                                                                                                                                                                                                                                                                                                                                                                                                                                                                                                                                                                                                                                                                                                                                                                                                                                                                                                                                                                                                                                                                                                                                                                                                                                                                                                                                                                                                                                                                                   |                                       |                               |                       |           |     |        |                     |
| F/R/P Flr 20                                | 20 02-Nov-07          | i                                     |         |    |                          | F/R/P F                                                                                                                                                                                                                                                                                                                                                                                                                                                                                                                                                                                                                                                                                                                                                                                                                                                                                                                                                                                                                                                                                                                                                                                                                                                                                                                                                                                                                                                                                                                                                                                                                                                                                                                                                                                                                                                                                                                                                                                                                                                                                                                        | r 20                                  |                               |                       |           |     |        |                     |
| Fire Sprinkler Risers                       | 27 14-Nov-07          |                                       |         |    |                          |                                                                                                                                                                                                                                                                                                                                                                                                                                                                                                                                                                                                                                                                                                                                                                                                                                                                                                                                                                                                                                                                                                                                                                                                                                                                                                                                                                                                                                                                                                                                                                                                                                                                                                                                                                                                                                                                                                                                                                                                                                                                                                                                | e Sprinkler Risers                    |                               |                       |           |     |        | ·                   |
| Plumbing/Storm/Sanitary Risers              | 27 28-Nov-07          | i                                     |         |    |                          | i i i i                                                                                                                                                                                                                                                                                                                                                                                                                                                                                                                                                                                                                                                                                                                                                                                                                                                                                                                                                                                                                                                                                                                                                                                                                                                                                                                                                                                                                                                                                                                                                                                                                                                                                                                                                                                                                                                                                                                                                                                                                                                                                                                        | Plumbing/Storm/Sanitary Risers        |                               |                       |           |     |        |                     |
| F/R/P PH roof/EMR floor/curbs/EMR Roof      |                       |                                       |         |    |                          |                                                                                                                                                                                                                                                                                                                                                                                                                                                                                                                                                                                                                                                                                                                                                                                                                                                                                                                                                                                                                                                                                                                                                                                                                                                                                                                                                                                                                                                                                                                                                                                                                                                                                                                                                                                                                                                                                                                                                                                                                                                                                                                                | PH roof/EMR floor/curbs/EMR Roof      |                               |                       |           |     |        |                     |
| Set Mechanical Equipment                    | 10 17-Dec-07          | !                                     |         |    |                          | the state of the s | Set Mechanical Equipment              |                               |                       |           |     |        |                     |
| Dismantle Tower Crane                       | 3 04-Jan-08           | i                                     |         |    |                          | 1 1 1 1                                                                                                                                                                                                                                                                                                                                                                                                                                                                                                                                                                                                                                                                                                                                                                                                                                                                                                                                                                                                                                                                                                                                                                                                                                                                                                                                                                                                                                                                                                                                                                                                                                                                                                                                                                                                                                                                                                                                                                                                                                                                                                                        | Dismantle Tower Crane                 |                               |                       |           |     |        |                     |
| Mobilize Concrete Sub                       | 0 10-Apr-08           |                                       |         |    |                          |                                                                                                                                                                                                                                                                                                                                                                                                                                                                                                                                                                                                                                                                                                                                                                                                                                                                                                                                                                                                                                                                                                                                                                                                                                                                                                                                                                                                                                                                                                                                                                                                                                                                                                                                                                                                                                                                                                                                                                                                                                                                                                                                | ◆ Mobilize Con                        | rete Sub                      |                       |           |     |        |                     |
| Skin/Roof                                   | 308 13-Jun-07         | i                                     |         |    |                          |                                                                                                                                                                                                                                                                                                                                                                                                                                                                                                                                                                                                                                                                                                                                                                                                                                                                                                                                                                                                                                                                                                                                                                                                                                                                                                                                                                                                                                                                                                                                                                                                                                                                                                                                                                                                                                                                                                                                                                                                                                                                                                                                | ↓ MdSiii28 Goil                       | 15-Aug-08,                    | Skin/Roof             |           |     |        |                     |
|                                             |                       |                                       |         |    |                          |                                                                                                                                                                                                                                                                                                                                                                                                                                                                                                                                                                                                                                                                                                                                                                                                                                                                                                                                                                                                                                                                                                                                                                                                                                                                                                                                                                                                                                                                                                                                                                                                                                                                                                                                                                                                                                                                                                                                                                                                                                                                                                                                |                                       | ¥ 19 749-00,                  |                       |           |     |        |                     |
| Install Curtain wall level 3                | 15 13-Jun-07          | i                                     |         |    | Install Curtain          | i i i i                                                                                                                                                                                                                                                                                                                                                                                                                                                                                                                                                                                                                                                                                                                                                                                                                                                                                                                                                                                                                                                                                                                                                                                                                                                                                                                                                                                                                                                                                                                                                                                                                                                                                                                                                                                                                                                                                                                                                                                                                                                                                                                        |                                       |                               |                       |           |     |        |                     |
| Install Curtain Wall level 4                | 15 04-Jul-07          | 24-Jul-07                             |         |    | Install Cu               |                                                                                                                                                                                                                                                                                                                                                                                                                                                                                                                                                                                                                                                                                                                                                                                                                                                                                                                                                                                                                                                                                                                                                                                                                                                                                                                                                                                                                                                                                                                                                                                                                                                                                                                                                                                                                                                                                                                                                                                                                                                                                                                                |                                       |                               |                       |           |     |        |                     |
| Install Curtain wall level 5                | 10 25-Jul-07          | 07-Aug-07                             |         |    |                          | Curtain wall level 5                                                                                                                                                                                                                                                                                                                                                                                                                                                                                                                                                                                                                                                                                                                                                                                                                                                                                                                                                                                                                                                                                                                                                                                                                                                                                                                                                                                                                                                                                                                                                                                                                                                                                                                                                                                                                                                                                                                                                                                                                                                                                                           |                                       |                               |                       | .         |     |        |                     |
| Install Curtain wall level 6                | 10 15-Aug-07          |                                       |         |    |                          | nstall Curtain wall level 6                                                                                                                                                                                                                                                                                                                                                                                                                                                                                                                                                                                                                                                                                                                                                                                                                                                                                                                                                                                                                                                                                                                                                                                                                                                                                                                                                                                                                                                                                                                                                                                                                                                                                                                                                                                                                                                                                                                                                                                                                                                                                                    |                                       |                               |                       |           |     |        |                     |
| Install Curtain wall level 7                | 10 30-Aug-07          | · · · · · · · · · · · · · · · · · · · |         |    |                          | Install Curtain wall level 7                                                                                                                                                                                                                                                                                                                                                                                                                                                                                                                                                                                                                                                                                                                                                                                                                                                                                                                                                                                                                                                                                                                                                                                                                                                                                                                                                                                                                                                                                                                                                                                                                                                                                                                                                                                                                                                                                                                                                                                                                                                                                                   |                                       |                               |                       |           |     |        |                     |
| Install Curtain wall level 8                | 10 21-Sep-07          | 1                                     |         |    |                          | Install Curtain wall leve                                                                                                                                                                                                                                                                                                                                                                                                                                                                                                                                                                                                                                                                                                                                                                                                                                                                                                                                                                                                                                                                                                                                                                                                                                                                                                                                                                                                                                                                                                                                                                                                                                                                                                                                                                                                                                                                                                                                                                                                                                                                                                      | i i i i i                             |                               |                       |           |     |        |                     |
| Install Curtain wall level 9                | 10 05-Oct-07          |                                       |         |    |                          | Install Curtain wall                                                                                                                                                                                                                                                                                                                                                                                                                                                                                                                                                                                                                                                                                                                                                                                                                                                                                                                                                                                                                                                                                                                                                                                                                                                                                                                                                                                                                                                                                                                                                                                                                                                                                                                                                                                                                                                                                                                                                                                                                                                                                                           |                                       |                               |                       |           |     |        |                     |
| Install Curtain wall level 10               | 10 22-Oct-07          | · · · · · · · · · · · · · · · · · · · |         |    |                          | Install Curtain w                                                                                                                                                                                                                                                                                                                                                                                                                                                                                                                                                                                                                                                                                                                                                                                                                                                                                                                                                                                                                                                                                                                                                                                                                                                                                                                                                                                                                                                                                                                                                                                                                                                                                                                                                                                                                                                                                                                                                                                                                                                                                                              |                                       |                               |                       |           |     |        |                     |
| Install Curtain wall level 11               | 10 05-Nov-07          | i                                     |         |    |                          | Install Curta                                                                                                                                                                                                                                                                                                                                                                                                                                                                                                                                                                                                                                                                                                                                                                                                                                                                                                                                                                                                                                                                                                                                                                                                                                                                                                                                                                                                                                                                                                                                                                                                                                                                                                                                                                                                                                                                                                                                                                                                                                                                                                                  |                                       |                               |                       |           |     |        |                     |
| Install Curtain wall level 12               | 10 19-Nov-07          |                                       |         |    |                          |                                                                                                                                                                                                                                                                                                                                                                                                                                                                                                                                                                                                                                                                                                                                                                                                                                                                                                                                                                                                                                                                                                                                                                                                                                                                                                                                                                                                                                                                                                                                                                                                                                                                                                                                                                                                                                                                                                                                                                                                                                                                                                                                | urtain wall level 12                  |                               |                       |           |     |        |                     |
| Install Curtain wall level 13               | 10 05-Dec-07          |                                       |         |    |                          | 1 1 1 1 1 1 1 1 1 1 1 1 1 1 1 1 1 1 1 1                                                                                                                                                                                                                                                                                                                                                                                                                                                                                                                                                                                                                                                                                                                                                                                                                                                                                                                                                                                                                                                                                                                                                                                                                                                                                                                                                                                                                                                                                                                                                                                                                                                                                                                                                                                                                                                                                                                                                                                                                                                                                        | II Curtain wall level 13              |                               |                       |           |     |        |                     |
| Install Curtain wall level 14               | 10 19-Dec-07          |                                       |         |    |                          | 1 1 1 1                                                                                                                                                                                                                                                                                                                                                                                                                                                                                                                                                                                                                                                                                                                                                                                                                                                                                                                                                                                                                                                                                                                                                                                                                                                                                                                                                                                                                                                                                                                                                                                                                                                                                                                                                                                                                                                                                                                                                                                                                                                                                                                        | Install Curtain wall level 14         |                               |                       |           |     |        |                     |
| Install Curtain wall level 15               | 10 08-Jan-08          |                                       |         |    |                          |                                                                                                                                                                                                                                                                                                                                                                                                                                                                                                                                                                                                                                                                                                                                                                                                                                                                                                                                                                                                                                                                                                                                                                                                                                                                                                                                                                                                                                                                                                                                                                                                                                                                                                                                                                                                                                                                                                                                                                                                                                                                                                                                | Install Curtain wall level 15         |                               |                       |           |     |        |                     |
| Install Curtain wall level 16               | 10 23-Jan-08          | i                                     |         |    |                          |                                                                                                                                                                                                                                                                                                                                                                                                                                                                                                                                                                                                                                                                                                                                                                                                                                                                                                                                                                                                                                                                                                                                                                                                                                                                                                                                                                                                                                                                                                                                                                                                                                                                                                                                                                                                                                                                                                                                                                                                                                                                                                                                | Install Curtain wall level 16         |                               |                       |           |     |        |                     |
| Install Curtain wall level 17               | 10 06-Feb-08          |                                       |         |    |                          |                                                                                                                                                                                                                                                                                                                                                                                                                                                                                                                                                                                                                                                                                                                                                                                                                                                                                                                                                                                                                                                                                                                                                                                                                                                                                                                                                                                                                                                                                                                                                                                                                                                                                                                                                                                                                                                                                                                                                                                                                                                                                                                                | Install Curtain wall level            |                               |                       |           |     |        |                     |
| Install Curtain wall level 18               | 10 21-Feb-08          | i                                     |         |    |                          |                                                                                                                                                                                                                                                                                                                                                                                                                                                                                                                                                                                                                                                                                                                                                                                                                                                                                                                                                                                                                                                                                                                                                                                                                                                                                                                                                                                                                                                                                                                                                                                                                                                                                                                                                                                                                                                                                                                                                                                                                                                                                                                                | Install Curtain wall lev              | i i i i                       |                       |           |     |        |                     |
| Install Curtain wall level 19               | 10 06-Mar-08          |                                       |         |    |                          |                                                                                                                                                                                                                                                                                                                                                                                                                                                                                                                                                                                                                                                                                                                                                                                                                                                                                                                                                                                                                                                                                                                                                                                                                                                                                                                                                                                                                                                                                                                                                                                                                                                                                                                                                                                                                                                                                                                                                                                                                                                                                                                                | Install Curtain wall                  |                               |                       |           |     |        |                     |
| Install Curtain wall level 20               | 35 20-Mar-08          |                                       |         |    |                          |                                                                                                                                                                                                                                                                                                                                                                                                                                                                                                                                                                                                                                                                                                                                                                                                                                                                                                                                                                                                                                                                                                                                                                                                                                                                                                                                                                                                                                                                                                                                                                                                                                                                                                                                                                                                                                                                                                                                                                                                                                                                                                                                | Install                               | Curtain wall level 20         |                       | .         |     |        |                     |
| Install railings/metal panels 3-19          | 105 20-Mar-08         |                                       |         |    |                          |                                                                                                                                                                                                                                                                                                                                                                                                                                                                                                                                                                                                                                                                                                                                                                                                                                                                                                                                                                                                                                                                                                                                                                                                                                                                                                                                                                                                                                                                                                                                                                                                                                                                                                                                                                                                                                                                                                                                                                                                                                                                                                                                |                                       | i i i i                       | ngs/metal panels 3-   | 19        |     |        |                     |
| Install Storefront 1st,2nd floors           | 30 08-May-08          |                                       |         |    |                          |                                                                                                                                                                                                                                                                                                                                                                                                                                                                                                                                                                                                                                                                                                                                                                                                                                                                                                                                                                                                                                                                                                                                                                                                                                                                                                                                                                                                                                                                                                                                                                                                                                                                                                                                                                                                                                                                                                                                                                                                                                                                                                                                |                                       | Install Storefront 1st,2nd    | 1 1                   |           |     |        |                     |
| Install steel posts level 20/PH Level       | •                     | 14-May-08                             |         |    |                          |                                                                                                                                                                                                                                                                                                                                                                                                                                                                                                                                                                                                                                                                                                                                                                                                                                                                                                                                                                                                                                                                                                                                                                                                                                                                                                                                                                                                                                                                                                                                                                                                                                                                                                                                                                                                                                                                                                                                                                                                                                                                                                                                |                                       | I steel posts level 20/PH Lev | and the second second |           |     |        |                     |
| Install Built-up Parapets on EMR/Roof       | 14 08-May-08          | 28-May-08                             |         |    |                          |                                                                                                                                                                                                                                                                                                                                                                                                                                                                                                                                                                                                                                                                                                                                                                                                                                                                                                                                                                                                                                                                                                                                                                                                                                                                                                                                                                                                                                                                                                                                                                                                                                                                                                                                                                                                                                                                                                                                                                                                                                                                                                                                |                                       | stall Built-up Parapets on EN |                       |           |     |        |                     |
| Install EIFS wall on Roof/PH Roof           | 13 22-May-08          | 10-Jun-08                             |         |    |                          |                                                                                                                                                                                                                                                                                                                                                                                                                                                                                                                                                                                                                                                                                                                                                                                                                                                                                                                                                                                                                                                                                                                                                                                                                                                                                                                                                                                                                                                                                                                                                                                                                                                                                                                                                                                                                                                                                                                                                                                                                                                                                                                                |                                       | Install EIFS wall on Roof/PI  | H Roof                |           |     |        |                     |
| Hot fluid applied waterproofing/ballast/uni | 27 28-May-08          | 03-Jul-08                             |         |    |                          |                                                                                                                                                                                                                                                                                                                                                                                                                                                                                                                                                                                                                                                                                                                                                                                                                                                                                                                                                                                                                                                                                                                                                                                                                                                                                                                                                                                                                                                                                                                                                                                                                                                                                                                                                                                                                                                                                                                                                                                                                                                                                                                                |                                       | Hot fluid applied wate        | rproofing/ballast/un  | it pavers |     |        |                     |
| Building Dried in                           | 0                     | 03-Jul-08                             |         |    |                          |                                                                                                                                                                                                                                                                                                                                                                                                                                                                                                                                                                                                                                                                                                                                                                                                                                                                                                                                                                                                                                                                                                                                                                                                                                                                                                                                                                                                                                                                                                                                                                                                                                                                                                                                                                                                                                                                                                                                                                                                                                                                                                                                |                                       | Building Dried in             |                       |           |     |        |                     |
| Interior Framing/Roughin/Fini               | 587 29-May-07         | 26-Aug-09                             |         |    | <b>4</b> 1 1             |                                                                                                                                                                                                                                                                                                                                                                                                                                                                                                                                                                                                                                                                                                                                                                                                                                                                                                                                                                                                                                                                                                                                                                                                                                                                                                                                                                                                                                                                                                                                                                                                                                                                                                                                                                                                                                                                                                                                                                                                                                                                                                                                |                                       |                               |                       |           |     | 26-Aug | ı-09, Interior Frar |
| Demo/Enlarge Transformer Room               | 30 29-May-07          | 10-Jul-07                             |         |    | Demo/Enlarg              | e Transformer Room                                                                                                                                                                                                                                                                                                                                                                                                                                                                                                                                                                                                                                                                                                                                                                                                                                                                                                                                                                                                                                                                                                                                                                                                                                                                                                                                                                                                                                                                                                                                                                                                                                                                                                                                                                                                                                                                                                                                                                                                                                                                                                             |                                       |                               |                       |           |     |        |                     |
| Install Switchgear Equipment                | 20 11-Jul-07          | 07-Aug-07                             |         |    | Install                  | Switchgear Equipment                                                                                                                                                                                                                                                                                                                                                                                                                                                                                                                                                                                                                                                                                                                                                                                                                                                                                                                                                                                                                                                                                                                                                                                                                                                                                                                                                                                                                                                                                                                                                                                                                                                                                                                                                                                                                                                                                                                                                                                                                                                                                                           |                                       |                               |                       |           |     |        |                     |
| Dominion Power Delivers and set new tra     | 6 08-Aug-07           | 15-Aug-07                             |         |    | □ Don                    | ninion Power Delivers and set i                                                                                                                                                                                                                                                                                                                                                                                                                                                                                                                                                                                                                                                                                                                                                                                                                                                                                                                                                                                                                                                                                                                                                                                                                                                                                                                                                                                                                                                                                                                                                                                                                                                                                                                                                                                                                                                                                                                                                                                                                                                                                                | new transformers                      |                               |                       |           |     |        |                     |
| Interior Frame/Ceiling/Roughin 3rd, 4th, 5  | 30 09-Aug-07          |                                       |         |    |                          | Interior Frame/Ceiling/Round                                                                                                                                                                                                                                                                                                                                                                                                                                                                                                                                                                                                                                                                                                                                                                                                                                                                                                                                                                                                                                                                                                                                                                                                                                                                                                                                                                                                                                                                                                                                                                                                                                                                                                                                                                                                                                                                                                                                                                                                                                                                                                   |                                       |                               |                       |           |     |        |                     |
| Connect new equipment to switchgear         | 5 16-Aug-07           |                                       |         |    | 1 1 1 1 1                | nnect new equipment to switch                                                                                                                                                                                                                                                                                                                                                                                                                                                                                                                                                                                                                                                                                                                                                                                                                                                                                                                                                                                                                                                                                                                                                                                                                                                                                                                                                                                                                                                                                                                                                                                                                                                                                                                                                                                                                                                                                                                                                                                                                                                                                                  |                                       |                               |                       |           |     |        |                     |
| Interior Frame/Ceiling/Roughin 6th, 7th, 8  | 30 05-Oct-07          |                                       |         |    |                          |                                                                                                                                                                                                                                                                                                                                                                                                                                                                                                                                                                                                                                                                                                                                                                                                                                                                                                                                                                                                                                                                                                                                                                                                                                                                                                                                                                                                                                                                                                                                                                                                                                                                                                                                                                                                                                                                                                                                                                                                                                                                                                                                | ne/Ceiling/Roughin 6th, 7th, 8th Floo | rs                            |                       |           |     |        |                     |
| MEP & Sprinkler rough in 6th, 7th, 8th Flc  | 50 05-Nov-07          |                                       |         |    |                          |                                                                                                                                                                                                                                                                                                                                                                                                                                                                                                                                                                                                                                                                                                                                                                                                                                                                                                                                                                                                                                                                                                                                                                                                                                                                                                                                                                                                                                                                                                                                                                                                                                                                                                                                                                                                                                                                                                                                                                                                                                                                                                                                | ■ MEP & Sprinkler rough in 6th, 7t    |                               |                       |           |     |        |                     |
| Interior Frame/Ceiling/Roughin 9th, 10th,   | 30 19-Nov-07          |                                       |         |    |                          |                                                                                                                                                                                                                                                                                                                                                                                                                                                                                                                                                                                                                                                                                                                                                                                                                                                                                                                                                                                                                                                                                                                                                                                                                                                                                                                                                                                                                                                                                                                                                                                                                                                                                                                                                                                                                                                                                                                                                                                                                                                                                                                                | Interior Frame/Ceiling/Roughin 9th,   |                               |                       |           |     |        |                     |
| MEP & Sprinkler rough in 3rd, 4th, 5th Flo  | 50 11-Dec-07          | i                                     |         |    |                          |                                                                                                                                                                                                                                                                                                                                                                                                                                                                                                                                                                                                                                                                                                                                                                                                                                                                                                                                                                                                                                                                                                                                                                                                                                                                                                                                                                                                                                                                                                                                                                                                                                                                                                                                                                                                                                                                                                                                                                                                                                                                                                                                | MEP & Sprinkler rough                 |                               |                       |           |     |        |                     |
| MEP & Sprinkler rough in 9th, 10th, 11th    | 50 19-Dec-07          |                                       |         |    |                          |                                                                                                                                                                                                                                                                                                                                                                                                                                                                                                                                                                                                                                                                                                                                                                                                                                                                                                                                                                                                                                                                                                                                                                                                                                                                                                                                                                                                                                                                                                                                                                                                                                                                                                                                                                                                                                                                                                                                                                                                                                                                                                                                | MEP & Sprinkler roug                  |                               |                       |           |     |        |                     |
| Set and Connect Boilers/Heat Exchanger      | 30 04-Jan-08          |                                       |         |    |                          |                                                                                                                                                                                                                                                                                                                                                                                                                                                                                                                                                                                                                                                                                                                                                                                                                                                                                                                                                                                                                                                                                                                                                                                                                                                                                                                                                                                                                                                                                                                                                                                                                                                                                                                                                                                                                                                                                                                                                                                                                                                                                                                                | Set and Connect Boilers/H             | i i i i                       |                       |           |     |        |                     |
| Set and connect rooftop exhaust fans        | 20 04-Jan-08          |                                       |         |    |                          |                                                                                                                                                                                                                                                                                                                                                                                                                                                                                                                                                                                                                                                                                                                                                                                                                                                                                                                                                                                                                                                                                                                                                                                                                                                                                                                                                                                                                                                                                                                                                                                                                                                                                                                                                                                                                                                                                                                                                                                                                                                                                                                                | Set and connect rooftop exha          |                               |                       |           |     |        |                     |
| Interior Frame/Ceiling/Roughin 12th, 13th   | 39 08-Jan-08          |                                       |         |    |                          |                                                                                                                                                                                                                                                                                                                                                                                                                                                                                                                                                                                                                                                                                                                                                                                                                                                                                                                                                                                                                                                                                                                                                                                                                                                                                                                                                                                                                                                                                                                                                                                                                                                                                                                                                                                                                                                                                                                                                                                                                                                                                                                                |                                       | Roughin 12th, 13th, 14th, 2n  | d Floors              |           |     |        |                     |
| Set and connect emergency generator         | 40 28-Jan-08          | i                                     |         |    |                          |                                                                                                                                                                                                                                                                                                                                                                                                                                                                                                                                                                                                                                                                                                                                                                                                                                                                                                                                                                                                                                                                                                                                                                                                                                                                                                                                                                                                                                                                                                                                                                                                                                                                                                                                                                                                                                                                                                                                                                                                                                                                                                                                | Set and connect                       |                               |                       |           |     |        |                     |
| Duct work fitness center/locker rooms       | 13 04-Feb-08          |                                       |         |    |                          |                                                                                                                                                                                                                                                                                                                                                                                                                                                                                                                                                                                                                                                                                                                                                                                                                                                                                                                                                                                                                                                                                                                                                                                                                                                                                                                                                                                                                                                                                                                                                                                                                                                                                                                                                                                                                                                                                                                                                                                                                                                                                                                                | Duct work fitness center/             | (5) (6) (1)                   |                       |           |     |        |                     |
| 2 de l'antimisso dell'all'indica 150mb      | .5 04105-00           |                                       |         |    |                          |                                                                                                                                                                                                                                                                                                                                                                                                                                                                                                                                                                                                                                                                                                                                                                                                                                                                                                                                                                                                                                                                                                                                                                                                                                                                                                                                                                                                                                                                                                                                                                                                                                                                                                                                                                                                                                                                                                                                                                                                                                                                                                                                | Sacragin introduction                 |                               |                       |           |     |        |                     |
| Actual Work C                               | Pritical Damainin - 1 | Nork Com                              | nmon/   |    |                          | Page 2 of 4                                                                                                                                                                                                                                                                                                                                                                                                                                                                                                                                                                                                                                                                                                                                                                                                                                                                                                                                                                                                                                                                                                                                                                                                                                                                                                                                                                                                                                                                                                                                                                                                                                                                                                                                                                                                                                                                                                                                                                                                                                                                                                                    | Christopher S                         | Stultz                        |                       |           |     |        |                     |
|                                             | =                     | Work ▼ Sun                            | iiiiaiy |    |                          |                                                                                                                                                                                                                                                                                                                                                                                                                                                                                                                                                                                                                                                                                                                                                                                                                                                                                                                                                                                                                                                                                                                                                                                                                                                                                                                                                                                                                                                                                                                                                                                                                                                                                                                                                                                                                                                                                                                                                                                                                                                                                                                                |                                       |                               |                       |           |     |        |                     |
| Remaining Work ◆ ◆ M                        | Milestone             |                                       |         |    |                          |                                                                                                                                                                                                                                                                                                                                                                                                                                                                                                                                                                                                                                                                                                                                                                                                                                                                                                                                                                                                                                                                                                                                                                                                                                                                                                                                                                                                                                                                                                                                                                                                                                                                                                                                                                                                                                                                                                                                                                                                                                                                                                                                | Crystal Plaza                         | II                            |                       |           |     |        |                     |
|                                             |                       |                                       |         |    |                          |                                                                                                                                                                                                                                                                                                                                                                                                                                                                                                                                                                                                                                                                                                                                                                                                                                                                                                                                                                                                                                                                                                                                                                                                                                                                                                                                                                                                                                                                                                                                                                                                                                                                                                                                                                                                                                                                                                                                                                                                                                                                                                                                | 1 ,                                   |                               |                       |           |     |        |                     |