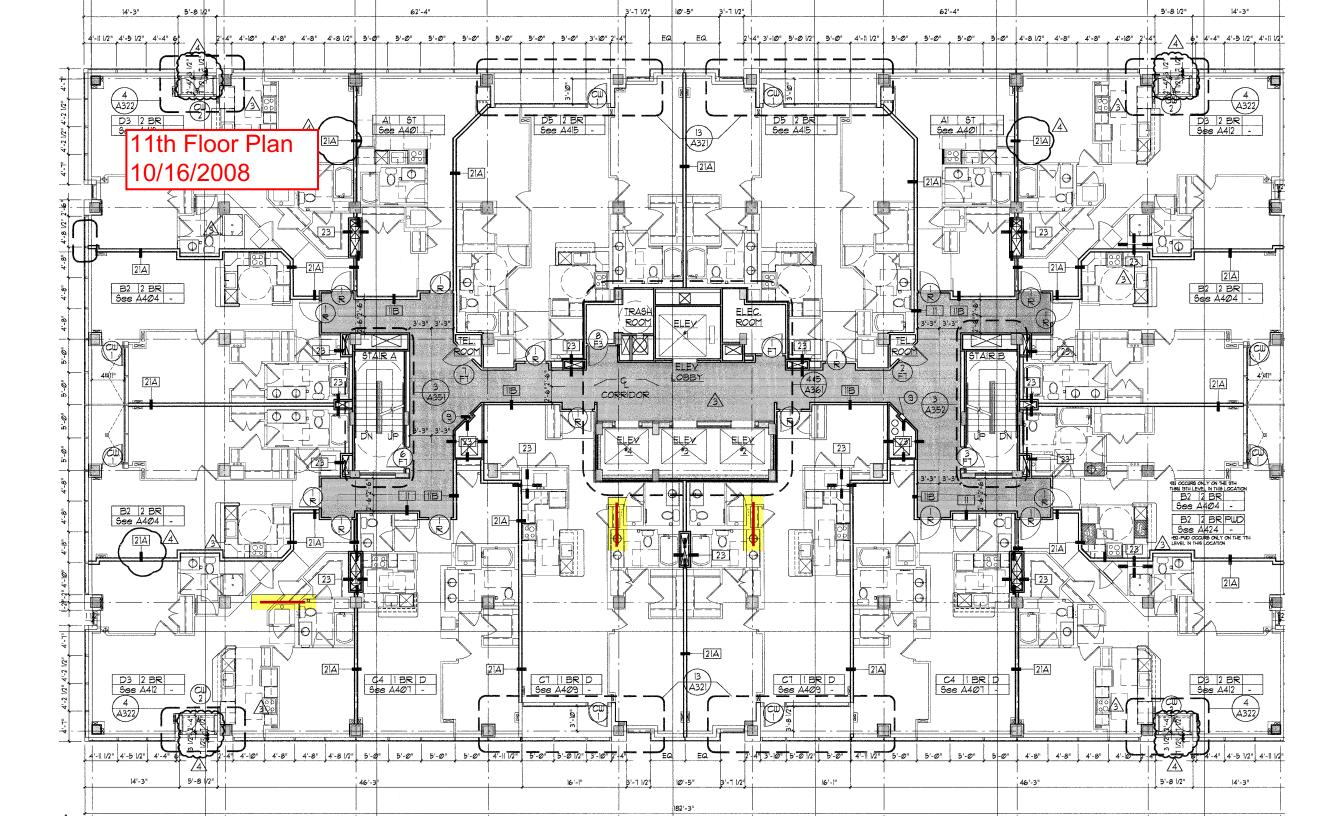

### **Appendix A User Created Documents**

| Activity Name                               | Original Start        | Finish                                |         |    | 2007                     |                                                                                                                                                                                                                                                                                                                                                                                                                                                                                                                                                                                                                                                                                                                                                                                                                                                                                                                                                                                                                                                                                                                                                                                                                                                                                                                                                                                                                                                                                                                                                                                                                                                                                                                                                                                                                                                                                                                                                                                                                                                                                                                                |                                       | 2008                          |                       |           | 200 | 09     |                     |
|---------------------------------------------|-----------------------|---------------------------------------|---------|----|--------------------------|--------------------------------------------------------------------------------------------------------------------------------------------------------------------------------------------------------------------------------------------------------------------------------------------------------------------------------------------------------------------------------------------------------------------------------------------------------------------------------------------------------------------------------------------------------------------------------------------------------------------------------------------------------------------------------------------------------------------------------------------------------------------------------------------------------------------------------------------------------------------------------------------------------------------------------------------------------------------------------------------------------------------------------------------------------------------------------------------------------------------------------------------------------------------------------------------------------------------------------------------------------------------------------------------------------------------------------------------------------------------------------------------------------------------------------------------------------------------------------------------------------------------------------------------------------------------------------------------------------------------------------------------------------------------------------------------------------------------------------------------------------------------------------------------------------------------------------------------------------------------------------------------------------------------------------------------------------------------------------------------------------------------------------------------------------------------------------------------------------------------------------|---------------------------------------|-------------------------------|-----------------------|-----------|-----|--------|---------------------|
|                                             | Duration              | Q3                                    | Q4      | Q1 | Q2 Q3                    | Q4                                                                                                                                                                                                                                                                                                                                                                                                                                                                                                                                                                                                                                                                                                                                                                                                                                                                                                                                                                                                                                                                                                                                                                                                                                                                                                                                                                                                                                                                                                                                                                                                                                                                                                                                                                                                                                                                                                                                                                                                                                                                                                                             | Q1 Q2                                 | Q3                            | Q4                    | Q1        | Q2  | Q3     | Q4                  |
| New Structure                               | 239 11-May-07         | A 10-Apr-08                           |         |    | ▼                        |                                                                                                                                                                                                                                                                                                                                                                                                                                                                                                                                                                                                                                                                                                                                                                                                                                                                                                                                                                                                                                                                                                                                                                                                                                                                                                                                                                                                                                                                                                                                                                                                                                                                                                                                                                                                                                                                                                                                                                                                                                                                                                                                | ▼ 10-Apr-08, N                        | w Structure                   |                       |           |     |        |                     |
| Install Crane Foundation and Cure           | 8 11-May-07           | 22-May-07                             |         |    | Install Crane Foundation | and Cure                                                                                                                                                                                                                                                                                                                                                                                                                                                                                                                                                                                                                                                                                                                                                                                                                                                                                                                                                                                                                                                                                                                                                                                                                                                                                                                                                                                                                                                                                                                                                                                                                                                                                                                                                                                                                                                                                                                                                                                                                                                                                                                       |                                       |                               |                       |           |     |        |                     |
| Erect Tower Crane                           | 3 23-May-07           | 25-May-07                             |         |    | ☐ Erect Tower Crane      |                                                                                                                                                                                                                                                                                                                                                                                                                                                                                                                                                                                                                                                                                                                                                                                                                                                                                                                                                                                                                                                                                                                                                                                                                                                                                                                                                                                                                                                                                                                                                                                                                                                                                                                                                                                                                                                                                                                                                                                                                                                                                                                                |                                       |                               |                       |           |     |        |                     |
| Columns to level 13                         | 5 28-May-07           | 01-Jun-07                             |         |    | Columns to level 13      |                                                                                                                                                                                                                                                                                                                                                                                                                                                                                                                                                                                                                                                                                                                                                                                                                                                                                                                                                                                                                                                                                                                                                                                                                                                                                                                                                                                                                                                                                                                                                                                                                                                                                                                                                                                                                                                                                                                                                                                                                                                                                                                                |                                       |                               |                       |           |     |        |                     |
| F/R/P Flr 13                                | 15 04-Jun-07*         | 22-Jun-07                             |         |    | F/R/P Flr 13             |                                                                                                                                                                                                                                                                                                                                                                                                                                                                                                                                                                                                                                                                                                                                                                                                                                                                                                                                                                                                                                                                                                                                                                                                                                                                                                                                                                                                                                                                                                                                                                                                                                                                                                                                                                                                                                                                                                                                                                                                                                                                                                                                |                                       |                               |                       |           |     |        |                     |
| F/R/P Flr 14                                | 10 04-Sep-07          | 17-Sep-07                             |         |    |                          | ■ F/R/P FIr 14                                                                                                                                                                                                                                                                                                                                                                                                                                                                                                                                                                                                                                                                                                                                                                                                                                                                                                                                                                                                                                                                                                                                                                                                                                                                                                                                                                                                                                                                                                                                                                                                                                                                                                                                                                                                                                                                                                                                                                                                                                                                                                                 |                                       |                               |                       |           |     |        |                     |
| F/R/P Flr 15                                | 10 13-Sep-07          | i                                     |         |    |                          | F/R/P Flr 15                                                                                                                                                                                                                                                                                                                                                                                                                                                                                                                                                                                                                                                                                                                                                                                                                                                                                                                                                                                                                                                                                                                                                                                                                                                                                                                                                                                                                                                                                                                                                                                                                                                                                                                                                                                                                                                                                                                                                                                                                                                                                                                   |                                       |                               |                       |           |     |        |                     |
| F/R/P Flr 16                                | 10 24-Sep-07          |                                       |         |    |                          | F/R/P FIr 16                                                                                                                                                                                                                                                                                                                                                                                                                                                                                                                                                                                                                                                                                                                                                                                                                                                                                                                                                                                                                                                                                                                                                                                                                                                                                                                                                                                                                                                                                                                                                                                                                                                                                                                                                                                                                                                                                                                                                                                                                                                                                                                   |                                       |                               |                       |           |     |        |                     |
| F/R/P Flr 17                                | 10 03-Oct-07          |                                       |         |    |                          |                                                                                                                                                                                                                                                                                                                                                                                                                                                                                                                                                                                                                                                                                                                                                                                                                                                                                                                                                                                                                                                                                                                                                                                                                                                                                                                                                                                                                                                                                                                                                                                                                                                                                                                                                                                                                                                                                                                                                                                                                                                                                                                                |                                       |                               |                       |           |     |        |                     |
| F/R/P Flr 18                                | 10 15-Oct-07          |                                       |         |    |                          | F/R/P Flr 18                                                                                                                                                                                                                                                                                                                                                                                                                                                                                                                                                                                                                                                                                                                                                                                                                                                                                                                                                                                                                                                                                                                                                                                                                                                                                                                                                                                                                                                                                                                                                                                                                                                                                                                                                                                                                                                                                                                                                                                                                                                                                                                   |                                       |                               |                       |           |     |        |                     |
| F/R/P Fir 19                                | 10 24-Oct-07          |                                       |         |    |                          | F/R/P Fir 19                                                                                                                                                                                                                                                                                                                                                                                                                                                                                                                                                                                                                                                                                                                                                                                                                                                                                                                                                                                                                                                                                                                                                                                                                                                                                                                                                                                                                                                                                                                                                                                                                                                                                                                                                                                                                                                                                                                                                                                                                                                                                                                   |                                       |                               |                       |           |     |        |                     |
| F/R/P Flr 20                                | 20 02-Nov-07          | i                                     |         |    |                          | F/R/P F                                                                                                                                                                                                                                                                                                                                                                                                                                                                                                                                                                                                                                                                                                                                                                                                                                                                                                                                                                                                                                                                                                                                                                                                                                                                                                                                                                                                                                                                                                                                                                                                                                                                                                                                                                                                                                                                                                                                                                                                                                                                                                                        | r 20                                  |                               |                       |           |     |        |                     |
| Fire Sprinkler Risers                       | 27 14-Nov-07          |                                       |         |    |                          |                                                                                                                                                                                                                                                                                                                                                                                                                                                                                                                                                                                                                                                                                                                                                                                                                                                                                                                                                                                                                                                                                                                                                                                                                                                                                                                                                                                                                                                                                                                                                                                                                                                                                                                                                                                                                                                                                                                                                                                                                                                                                                                                | e Sprinkler Risers                    |                               |                       |           |     |        | ·                   |
| Plumbing/Storm/Sanitary Risers              | 27 28-Nov-07          | i                                     |         |    |                          | i i i i                                                                                                                                                                                                                                                                                                                                                                                                                                                                                                                                                                                                                                                                                                                                                                                                                                                                                                                                                                                                                                                                                                                                                                                                                                                                                                                                                                                                                                                                                                                                                                                                                                                                                                                                                                                                                                                                                                                                                                                                                                                                                                                        | Plumbing/Storm/Sanitary Risers        |                               |                       |           |     |        |                     |
| F/R/P PH roof/EMR floor/curbs/EMR Roof      |                       |                                       |         |    |                          |                                                                                                                                                                                                                                                                                                                                                                                                                                                                                                                                                                                                                                                                                                                                                                                                                                                                                                                                                                                                                                                                                                                                                                                                                                                                                                                                                                                                                                                                                                                                                                                                                                                                                                                                                                                                                                                                                                                                                                                                                                                                                                                                | PH roof/EMR floor/curbs/EMR Roof      |                               |                       |           |     |        |                     |
| Set Mechanical Equipment                    | 10 17-Dec-07          | !                                     |         |    |                          | the state of the s | Set Mechanical Equipment              |                               |                       |           |     |        |                     |
| Dismantle Tower Crane                       | 3 04-Jan-08           | i                                     |         |    |                          | 1 1 1 1                                                                                                                                                                                                                                                                                                                                                                                                                                                                                                                                                                                                                                                                                                                                                                                                                                                                                                                                                                                                                                                                                                                                                                                                                                                                                                                                                                                                                                                                                                                                                                                                                                                                                                                                                                                                                                                                                                                                                                                                                                                                                                                        | Dismantle Tower Crane                 |                               |                       |           |     |        |                     |
| Mobilize Concrete Sub                       | 0 10-Apr-08           |                                       |         |    |                          |                                                                                                                                                                                                                                                                                                                                                                                                                                                                                                                                                                                                                                                                                                                                                                                                                                                                                                                                                                                                                                                                                                                                                                                                                                                                                                                                                                                                                                                                                                                                                                                                                                                                                                                                                                                                                                                                                                                                                                                                                                                                                                                                | ◆ Mobilize Con                        | rete Sub                      |                       |           |     |        |                     |
| Skin/Roof                                   | 308 13-Jun-07         | i                                     |         |    |                          |                                                                                                                                                                                                                                                                                                                                                                                                                                                                                                                                                                                                                                                                                                                                                                                                                                                                                                                                                                                                                                                                                                                                                                                                                                                                                                                                                                                                                                                                                                                                                                                                                                                                                                                                                                                                                                                                                                                                                                                                                                                                                                                                | ↓ MdSiii28 Goil                       | 15-Aug-08,                    | Skin/Roof             |           |     |        |                     |
|                                             |                       |                                       |         |    |                          |                                                                                                                                                                                                                                                                                                                                                                                                                                                                                                                                                                                                                                                                                                                                                                                                                                                                                                                                                                                                                                                                                                                                                                                                                                                                                                                                                                                                                                                                                                                                                                                                                                                                                                                                                                                                                                                                                                                                                                                                                                                                                                                                |                                       | ¥ 19 749-00,                  |                       |           |     |        |                     |
| Install Curtain wall level 3                | 15 13-Jun-07          | i                                     |         |    | Install Curtain          | i i i i                                                                                                                                                                                                                                                                                                                                                                                                                                                                                                                                                                                                                                                                                                                                                                                                                                                                                                                                                                                                                                                                                                                                                                                                                                                                                                                                                                                                                                                                                                                                                                                                                                                                                                                                                                                                                                                                                                                                                                                                                                                                                                                        |                                       |                               |                       |           |     |        |                     |
| Install Curtain Wall level 4                | 15 04-Jul-07          | 24-Jul-07                             |         |    | Install Cu               |                                                                                                                                                                                                                                                                                                                                                                                                                                                                                                                                                                                                                                                                                                                                                                                                                                                                                                                                                                                                                                                                                                                                                                                                                                                                                                                                                                                                                                                                                                                                                                                                                                                                                                                                                                                                                                                                                                                                                                                                                                                                                                                                |                                       |                               |                       |           |     |        |                     |
| Install Curtain wall level 5                | 10 25-Jul-07          | 07-Aug-07                             |         |    |                          | Curtain wall level 5                                                                                                                                                                                                                                                                                                                                                                                                                                                                                                                                                                                                                                                                                                                                                                                                                                                                                                                                                                                                                                                                                                                                                                                                                                                                                                                                                                                                                                                                                                                                                                                                                                                                                                                                                                                                                                                                                                                                                                                                                                                                                                           |                                       |                               |                       | .         |     |        |                     |
| Install Curtain wall level 6                | 10 15-Aug-07          |                                       |         |    |                          | nstall Curtain wall level 6                                                                                                                                                                                                                                                                                                                                                                                                                                                                                                                                                                                                                                                                                                                                                                                                                                                                                                                                                                                                                                                                                                                                                                                                                                                                                                                                                                                                                                                                                                                                                                                                                                                                                                                                                                                                                                                                                                                                                                                                                                                                                                    |                                       |                               |                       |           |     |        |                     |
| Install Curtain wall level 7                | 10 30-Aug-07          | · · · · · · · · · · · · · · · · · · · |         |    |                          | Install Curtain wall level 7                                                                                                                                                                                                                                                                                                                                                                                                                                                                                                                                                                                                                                                                                                                                                                                                                                                                                                                                                                                                                                                                                                                                                                                                                                                                                                                                                                                                                                                                                                                                                                                                                                                                                                                                                                                                                                                                                                                                                                                                                                                                                                   |                                       |                               |                       |           |     |        |                     |
| Install Curtain wall level 8                | 10 21-Sep-07          | 1                                     |         |    |                          | Install Curtain wall leve                                                                                                                                                                                                                                                                                                                                                                                                                                                                                                                                                                                                                                                                                                                                                                                                                                                                                                                                                                                                                                                                                                                                                                                                                                                                                                                                                                                                                                                                                                                                                                                                                                                                                                                                                                                                                                                                                                                                                                                                                                                                                                      | i i i i i                             |                               |                       |           |     |        |                     |
| Install Curtain wall level 9                | 10 05-Oct-07          |                                       |         |    |                          | Install Curtain wall                                                                                                                                                                                                                                                                                                                                                                                                                                                                                                                                                                                                                                                                                                                                                                                                                                                                                                                                                                                                                                                                                                                                                                                                                                                                                                                                                                                                                                                                                                                                                                                                                                                                                                                                                                                                                                                                                                                                                                                                                                                                                                           |                                       |                               |                       |           |     |        |                     |
| Install Curtain wall level 10               | 10 22-Oct-07          | · · · · · · · · · · · · · · · · · · · |         |    |                          | Install Curtain w                                                                                                                                                                                                                                                                                                                                                                                                                                                                                                                                                                                                                                                                                                                                                                                                                                                                                                                                                                                                                                                                                                                                                                                                                                                                                                                                                                                                                                                                                                                                                                                                                                                                                                                                                                                                                                                                                                                                                                                                                                                                                                              |                                       |                               |                       |           |     |        |                     |
| Install Curtain wall level 11               | 10 05-Nov-07          | i                                     |         |    |                          | Install Curta                                                                                                                                                                                                                                                                                                                                                                                                                                                                                                                                                                                                                                                                                                                                                                                                                                                                                                                                                                                                                                                                                                                                                                                                                                                                                                                                                                                                                                                                                                                                                                                                                                                                                                                                                                                                                                                                                                                                                                                                                                                                                                                  |                                       |                               |                       |           |     |        |                     |
| Install Curtain wall level 12               | 10 19-Nov-07          |                                       |         |    |                          |                                                                                                                                                                                                                                                                                                                                                                                                                                                                                                                                                                                                                                                                                                                                                                                                                                                                                                                                                                                                                                                                                                                                                                                                                                                                                                                                                                                                                                                                                                                                                                                                                                                                                                                                                                                                                                                                                                                                                                                                                                                                                                                                | urtain wall level 12                  |                               |                       |           |     |        |                     |
| Install Curtain wall level 13               | 10 05-Dec-07          |                                       |         |    |                          | 1 1 1 1 1 1 1 1 1 1 1 1 1 1 1 1 1 1 1 1                                                                                                                                                                                                                                                                                                                                                                                                                                                                                                                                                                                                                                                                                                                                                                                                                                                                                                                                                                                                                                                                                                                                                                                                                                                                                                                                                                                                                                                                                                                                                                                                                                                                                                                                                                                                                                                                                                                                                                                                                                                                                        | II Curtain wall level 13              |                               |                       |           |     |        |                     |
| Install Curtain wall level 14               | 10 19-Dec-07          |                                       |         |    |                          | 1 1 1 1                                                                                                                                                                                                                                                                                                                                                                                                                                                                                                                                                                                                                                                                                                                                                                                                                                                                                                                                                                                                                                                                                                                                                                                                                                                                                                                                                                                                                                                                                                                                                                                                                                                                                                                                                                                                                                                                                                                                                                                                                                                                                                                        | Install Curtain wall level 14         |                               |                       |           |     |        |                     |
| Install Curtain wall level 15               | 10 08-Jan-08          |                                       |         |    |                          |                                                                                                                                                                                                                                                                                                                                                                                                                                                                                                                                                                                                                                                                                                                                                                                                                                                                                                                                                                                                                                                                                                                                                                                                                                                                                                                                                                                                                                                                                                                                                                                                                                                                                                                                                                                                                                                                                                                                                                                                                                                                                                                                | Install Curtain wall level 15         |                               |                       |           |     |        |                     |
| Install Curtain wall level 16               | 10 23-Jan-08          | i                                     |         |    |                          |                                                                                                                                                                                                                                                                                                                                                                                                                                                                                                                                                                                                                                                                                                                                                                                                                                                                                                                                                                                                                                                                                                                                                                                                                                                                                                                                                                                                                                                                                                                                                                                                                                                                                                                                                                                                                                                                                                                                                                                                                                                                                                                                | Install Curtain wall level 16         |                               |                       |           |     |        |                     |
| Install Curtain wall level 17               | 10 06-Feb-08          |                                       |         |    |                          |                                                                                                                                                                                                                                                                                                                                                                                                                                                                                                                                                                                                                                                                                                                                                                                                                                                                                                                                                                                                                                                                                                                                                                                                                                                                                                                                                                                                                                                                                                                                                                                                                                                                                                                                                                                                                                                                                                                                                                                                                                                                                                                                | Install Curtain wall level            |                               |                       |           |     |        |                     |
| Install Curtain wall level 18               | 10 21-Feb-08          | i                                     |         |    |                          |                                                                                                                                                                                                                                                                                                                                                                                                                                                                                                                                                                                                                                                                                                                                                                                                                                                                                                                                                                                                                                                                                                                                                                                                                                                                                                                                                                                                                                                                                                                                                                                                                                                                                                                                                                                                                                                                                                                                                                                                                                                                                                                                | Install Curtain wall lev              | i i i i                       |                       |           |     |        |                     |
| Install Curtain wall level 19               | 10 06-Mar-08          |                                       |         |    |                          |                                                                                                                                                                                                                                                                                                                                                                                                                                                                                                                                                                                                                                                                                                                                                                                                                                                                                                                                                                                                                                                                                                                                                                                                                                                                                                                                                                                                                                                                                                                                                                                                                                                                                                                                                                                                                                                                                                                                                                                                                                                                                                                                | Install Curtain wall                  |                               |                       |           |     |        |                     |
| Install Curtain wall level 20               | 35 20-Mar-08          |                                       |         |    |                          |                                                                                                                                                                                                                                                                                                                                                                                                                                                                                                                                                                                                                                                                                                                                                                                                                                                                                                                                                                                                                                                                                                                                                                                                                                                                                                                                                                                                                                                                                                                                                                                                                                                                                                                                                                                                                                                                                                                                                                                                                                                                                                                                | Install                               | Curtain wall level 20         |                       | .         |     |        |                     |
| Install railings/metal panels 3-19          | 105 20-Mar-08         |                                       |         |    |                          |                                                                                                                                                                                                                                                                                                                                                                                                                                                                                                                                                                                                                                                                                                                                                                                                                                                                                                                                                                                                                                                                                                                                                                                                                                                                                                                                                                                                                                                                                                                                                                                                                                                                                                                                                                                                                                                                                                                                                                                                                                                                                                                                |                                       | i i i i                       | ngs/metal panels 3-   | 19        |     |        |                     |
| Install Storefront 1st,2nd floors           | 30 08-May-08          |                                       |         |    |                          |                                                                                                                                                                                                                                                                                                                                                                                                                                                                                                                                                                                                                                                                                                                                                                                                                                                                                                                                                                                                                                                                                                                                                                                                                                                                                                                                                                                                                                                                                                                                                                                                                                                                                                                                                                                                                                                                                                                                                                                                                                                                                                                                |                                       | Install Storefront 1st,2nd    | 1 1                   |           |     |        |                     |
| Install steel posts level 20/PH Level       | •                     | 14-May-08                             |         |    |                          |                                                                                                                                                                                                                                                                                                                                                                                                                                                                                                                                                                                                                                                                                                                                                                                                                                                                                                                                                                                                                                                                                                                                                                                                                                                                                                                                                                                                                                                                                                                                                                                                                                                                                                                                                                                                                                                                                                                                                                                                                                                                                                                                |                                       | I steel posts level 20/PH Lev | and the second second |           |     |        |                     |
| Install Built-up Parapets on EMR/Roof       | 14 08-May-08          | 28-May-08                             |         |    |                          |                                                                                                                                                                                                                                                                                                                                                                                                                                                                                                                                                                                                                                                                                                                                                                                                                                                                                                                                                                                                                                                                                                                                                                                                                                                                                                                                                                                                                                                                                                                                                                                                                                                                                                                                                                                                                                                                                                                                                                                                                                                                                                                                |                                       | stall Built-up Parapets on EN |                       |           |     |        |                     |
| Install EIFS wall on Roof/PH Roof           | 13 22-May-08          | 10-Jun-08                             |         |    |                          |                                                                                                                                                                                                                                                                                                                                                                                                                                                                                                                                                                                                                                                                                                                                                                                                                                                                                                                                                                                                                                                                                                                                                                                                                                                                                                                                                                                                                                                                                                                                                                                                                                                                                                                                                                                                                                                                                                                                                                                                                                                                                                                                |                                       | Install EIFS wall on Roof/PI  | H Roof                |           |     |        |                     |
| Hot fluid applied waterproofing/ballast/uni | 27 28-May-08          | 03-Jul-08                             |         |    |                          |                                                                                                                                                                                                                                                                                                                                                                                                                                                                                                                                                                                                                                                                                                                                                                                                                                                                                                                                                                                                                                                                                                                                                                                                                                                                                                                                                                                                                                                                                                                                                                                                                                                                                                                                                                                                                                                                                                                                                                                                                                                                                                                                |                                       | Hot fluid applied wate        | rproofing/ballast/un  | it pavers |     |        |                     |
| Building Dried in                           | 0                     | 03-Jul-08                             |         |    |                          |                                                                                                                                                                                                                                                                                                                                                                                                                                                                                                                                                                                                                                                                                                                                                                                                                                                                                                                                                                                                                                                                                                                                                                                                                                                                                                                                                                                                                                                                                                                                                                                                                                                                                                                                                                                                                                                                                                                                                                                                                                                                                                                                |                                       | Building Dried in             |                       |           |     |        |                     |
| Interior Framing/Roughin/Fini               | 587 29-May-07         | 26-Aug-09                             |         |    | <b>4</b> 1 1             |                                                                                                                                                                                                                                                                                                                                                                                                                                                                                                                                                                                                                                                                                                                                                                                                                                                                                                                                                                                                                                                                                                                                                                                                                                                                                                                                                                                                                                                                                                                                                                                                                                                                                                                                                                                                                                                                                                                                                                                                                                                                                                                                |                                       |                               |                       |           |     | 26-Aug | ı-09, Interior Frar |
| Demo/Enlarge Transformer Room               | 30 29-May-07          | 10-Jul-07                             |         |    | Demo/Enlarg              | e Transformer Room                                                                                                                                                                                                                                                                                                                                                                                                                                                                                                                                                                                                                                                                                                                                                                                                                                                                                                                                                                                                                                                                                                                                                                                                                                                                                                                                                                                                                                                                                                                                                                                                                                                                                                                                                                                                                                                                                                                                                                                                                                                                                                             |                                       |                               |                       |           |     |        |                     |
| Install Switchgear Equipment                | 20 11-Jul-07          | 07-Aug-07                             |         |    | Install                  | Switchgear Equipment                                                                                                                                                                                                                                                                                                                                                                                                                                                                                                                                                                                                                                                                                                                                                                                                                                                                                                                                                                                                                                                                                                                                                                                                                                                                                                                                                                                                                                                                                                                                                                                                                                                                                                                                                                                                                                                                                                                                                                                                                                                                                                           |                                       |                               |                       |           |     |        |                     |
| Dominion Power Delivers and set new tra     | 6 08-Aug-07           | 15-Aug-07                             |         |    | □ Don                    | ninion Power Delivers and set i                                                                                                                                                                                                                                                                                                                                                                                                                                                                                                                                                                                                                                                                                                                                                                                                                                                                                                                                                                                                                                                                                                                                                                                                                                                                                                                                                                                                                                                                                                                                                                                                                                                                                                                                                                                                                                                                                                                                                                                                                                                                                                | new transformers                      |                               |                       |           |     |        |                     |
| Interior Frame/Ceiling/Roughin 3rd, 4th, 5  | 30 09-Aug-07          |                                       |         |    |                          | Interior Frame/Ceiling/Round                                                                                                                                                                                                                                                                                                                                                                                                                                                                                                                                                                                                                                                                                                                                                                                                                                                                                                                                                                                                                                                                                                                                                                                                                                                                                                                                                                                                                                                                                                                                                                                                                                                                                                                                                                                                                                                                                                                                                                                                                                                                                                   |                                       |                               |                       |           |     |        |                     |
| Connect new equipment to switchgear         | 5 16-Aug-07           |                                       |         |    | 1 1 1 1 1                | nnect new equipment to switch                                                                                                                                                                                                                                                                                                                                                                                                                                                                                                                                                                                                                                                                                                                                                                                                                                                                                                                                                                                                                                                                                                                                                                                                                                                                                                                                                                                                                                                                                                                                                                                                                                                                                                                                                                                                                                                                                                                                                                                                                                                                                                  |                                       |                               |                       |           |     |        |                     |
| Interior Frame/Ceiling/Roughin 6th, 7th, 8  | 30 05-Oct-07          |                                       |         |    |                          |                                                                                                                                                                                                                                                                                                                                                                                                                                                                                                                                                                                                                                                                                                                                                                                                                                                                                                                                                                                                                                                                                                                                                                                                                                                                                                                                                                                                                                                                                                                                                                                                                                                                                                                                                                                                                                                                                                                                                                                                                                                                                                                                | ne/Ceiling/Roughin 6th, 7th, 8th Floo | rs                            |                       |           |     |        |                     |
| MEP & Sprinkler rough in 6th, 7th, 8th Flc  | 50 05-Nov-07          |                                       |         |    |                          |                                                                                                                                                                                                                                                                                                                                                                                                                                                                                                                                                                                                                                                                                                                                                                                                                                                                                                                                                                                                                                                                                                                                                                                                                                                                                                                                                                                                                                                                                                                                                                                                                                                                                                                                                                                                                                                                                                                                                                                                                                                                                                                                | ■ MEP & Sprinkler rough in 6th, 7t    |                               |                       |           |     |        |                     |
| Interior Frame/Ceiling/Roughin 9th, 10th,   | 30 19-Nov-07          |                                       |         |    |                          |                                                                                                                                                                                                                                                                                                                                                                                                                                                                                                                                                                                                                                                                                                                                                                                                                                                                                                                                                                                                                                                                                                                                                                                                                                                                                                                                                                                                                                                                                                                                                                                                                                                                                                                                                                                                                                                                                                                                                                                                                                                                                                                                | Interior Frame/Ceiling/Roughin 9th,   |                               |                       |           |     |        |                     |
| MEP & Sprinkler rough in 3rd, 4th, 5th Flo  | 50 11-Dec-07          | i                                     |         |    |                          |                                                                                                                                                                                                                                                                                                                                                                                                                                                                                                                                                                                                                                                                                                                                                                                                                                                                                                                                                                                                                                                                                                                                                                                                                                                                                                                                                                                                                                                                                                                                                                                                                                                                                                                                                                                                                                                                                                                                                                                                                                                                                                                                | MEP & Sprinkler rough                 |                               |                       |           |     |        |                     |
| MEP & Sprinkler rough in 9th, 10th, 11th    | 50 19-Dec-07          |                                       |         |    |                          |                                                                                                                                                                                                                                                                                                                                                                                                                                                                                                                                                                                                                                                                                                                                                                                                                                                                                                                                                                                                                                                                                                                                                                                                                                                                                                                                                                                                                                                                                                                                                                                                                                                                                                                                                                                                                                                                                                                                                                                                                                                                                                                                | MEP & Sprinkler roug                  |                               |                       |           |     |        |                     |
| Set and Connect Boilers/Heat Exchanger      | 30 04-Jan-08          |                                       |         |    |                          |                                                                                                                                                                                                                                                                                                                                                                                                                                                                                                                                                                                                                                                                                                                                                                                                                                                                                                                                                                                                                                                                                                                                                                                                                                                                                                                                                                                                                                                                                                                                                                                                                                                                                                                                                                                                                                                                                                                                                                                                                                                                                                                                | Set and Connect Boilers/H             | i i i i                       |                       |           |     |        |                     |
| Set and connect rooftop exhaust fans        | 20 04-Jan-08          |                                       |         |    |                          |                                                                                                                                                                                                                                                                                                                                                                                                                                                                                                                                                                                                                                                                                                                                                                                                                                                                                                                                                                                                                                                                                                                                                                                                                                                                                                                                                                                                                                                                                                                                                                                                                                                                                                                                                                                                                                                                                                                                                                                                                                                                                                                                | Set and connect rooftop exha          |                               |                       |           |     |        |                     |
| Interior Frame/Ceiling/Roughin 12th, 13th   | 39 08-Jan-08          |                                       |         |    |                          |                                                                                                                                                                                                                                                                                                                                                                                                                                                                                                                                                                                                                                                                                                                                                                                                                                                                                                                                                                                                                                                                                                                                                                                                                                                                                                                                                                                                                                                                                                                                                                                                                                                                                                                                                                                                                                                                                                                                                                                                                                                                                                                                |                                       | Roughin 12th, 13th, 14th, 2n  | d Floors              |           |     |        |                     |
| Set and connect emergency generator         | 40 28-Jan-08          | i                                     |         |    |                          |                                                                                                                                                                                                                                                                                                                                                                                                                                                                                                                                                                                                                                                                                                                                                                                                                                                                                                                                                                                                                                                                                                                                                                                                                                                                                                                                                                                                                                                                                                                                                                                                                                                                                                                                                                                                                                                                                                                                                                                                                                                                                                                                | Set and connect                       |                               |                       |           |     |        |                     |
| Duct work fitness center/locker rooms       | 13 04-Feb-08          |                                       |         |    |                          |                                                                                                                                                                                                                                                                                                                                                                                                                                                                                                                                                                                                                                                                                                                                                                                                                                                                                                                                                                                                                                                                                                                                                                                                                                                                                                                                                                                                                                                                                                                                                                                                                                                                                                                                                                                                                                                                                                                                                                                                                                                                                                                                | Duct work fitness center/             | (5) (6) (1)                   |                       |           |     |        |                     |
| 2 de l'antimisso dell'all'indica 150mb      | .5 04105-00           |                                       |         |    |                          |                                                                                                                                                                                                                                                                                                                                                                                                                                                                                                                                                                                                                                                                                                                                                                                                                                                                                                                                                                                                                                                                                                                                                                                                                                                                                                                                                                                                                                                                                                                                                                                                                                                                                                                                                                                                                                                                                                                                                                                                                                                                                                                                | Sacragin introduction                 |                               |                       |           |     |        |                     |
| Actual Work C                               | Pritical Damainin - 1 | Nork Com                              | nmon/   |    |                          | Page 2 of 4                                                                                                                                                                                                                                                                                                                                                                                                                                                                                                                                                                                                                                                                                                                                                                                                                                                                                                                                                                                                                                                                                                                                                                                                                                                                                                                                                                                                                                                                                                                                                                                                                                                                                                                                                                                                                                                                                                                                                                                                                                                                                                                    | Christopher S                         | Stultz                        |                       |           |     |        |                     |
|                                             | =                     | Work ▼ Sun                            | iiiiaiy |    |                          |                                                                                                                                                                                                                                                                                                                                                                                                                                                                                                                                                                                                                                                                                                                                                                                                                                                                                                                                                                                                                                                                                                                                                                                                                                                                                                                                                                                                                                                                                                                                                                                                                                                                                                                                                                                                                                                                                                                                                                                                                                                                                                                                |                                       |                               |                       |           |     |        |                     |
| Remaining Work ◆ ◆ M                        | Milestone             |                                       |         |    |                          |                                                                                                                                                                                                                                                                                                                                                                                                                                                                                                                                                                                                                                                                                                                                                                                                                                                                                                                                                                                                                                                                                                                                                                                                                                                                                                                                                                                                                                                                                                                                                                                                                                                                                                                                                                                                                                                                                                                                                                                                                                                                                                                                | Crystal Plaza                         | II                            |                       |           |     |        |                     |
|                                             |                       |                                       |         |    |                          |                                                                                                                                                                                                                                                                                                                                                                                                                                                                                                                                                                                                                                                                                                                                                                                                                                                                                                                                                                                                                                                                                                                                                                                                                                                                                                                                                                                                                                                                                                                                                                                                                                                                                                                                                                                                                                                                                                                                                                                                                                                                                                                                | 1 ,                                   |                               |                       |           |     |        |                     |