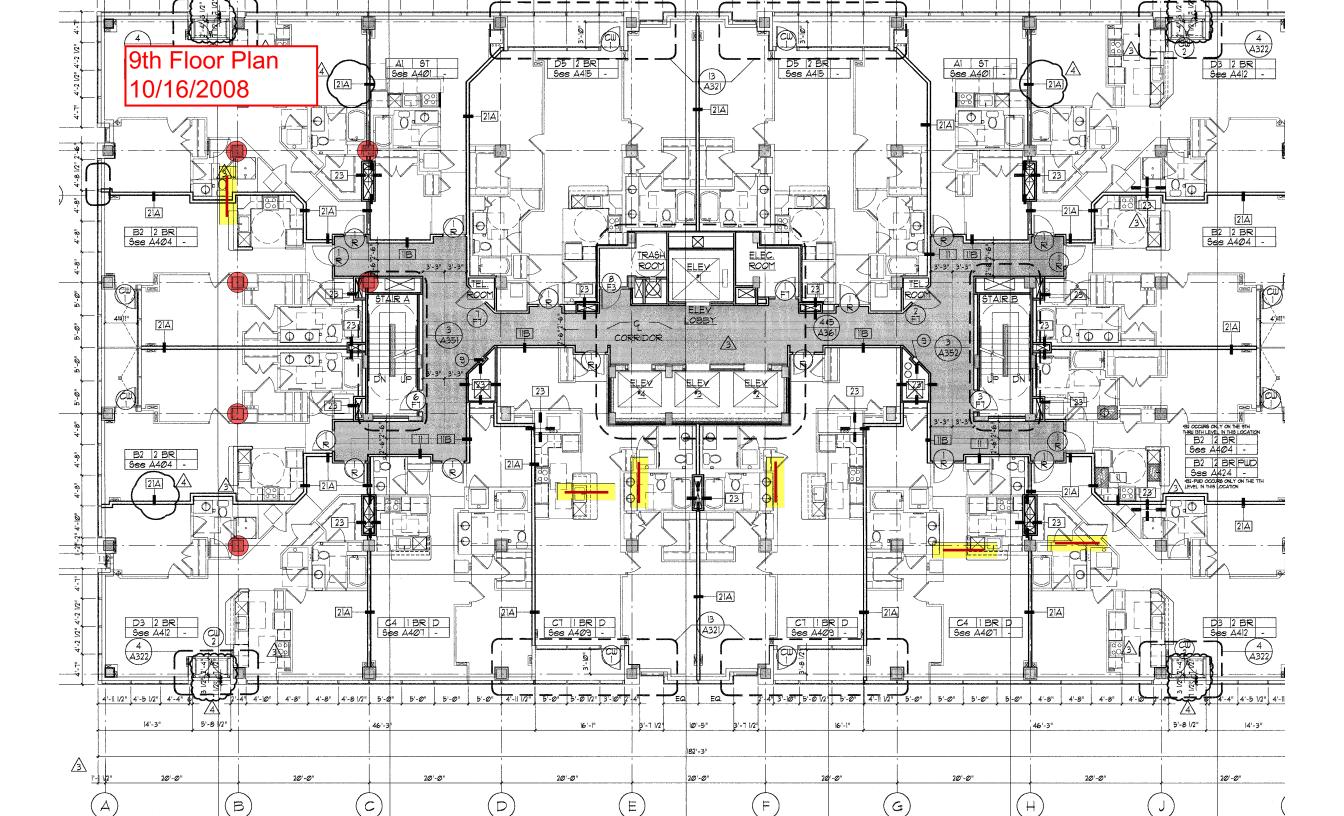

### **Appendix A User Created Documents**

| Activity Name                               | Original Start        | Finish                                |         |    | 2007                     |                                                                                                                                                                                                                                                                                                                                                                                                                                                                                                                                                                                                                                                                                                                                                                                                                                                                                                                                                                                                                                                                                                                                                                                                                                                                                                                                                                                                                                                                                                                                                                                                                                                                                                                                                                                                                                                                                                                                                                                                                                                                                                                                |                                       | 2008                          |                       |           | 200 | 09     |                     |
|---------------------------------------------|-----------------------|---------------------------------------|---------|----|--------------------------|--------------------------------------------------------------------------------------------------------------------------------------------------------------------------------------------------------------------------------------------------------------------------------------------------------------------------------------------------------------------------------------------------------------------------------------------------------------------------------------------------------------------------------------------------------------------------------------------------------------------------------------------------------------------------------------------------------------------------------------------------------------------------------------------------------------------------------------------------------------------------------------------------------------------------------------------------------------------------------------------------------------------------------------------------------------------------------------------------------------------------------------------------------------------------------------------------------------------------------------------------------------------------------------------------------------------------------------------------------------------------------------------------------------------------------------------------------------------------------------------------------------------------------------------------------------------------------------------------------------------------------------------------------------------------------------------------------------------------------------------------------------------------------------------------------------------------------------------------------------------------------------------------------------------------------------------------------------------------------------------------------------------------------------------------------------------------------------------------------------------------------|---------------------------------------|-------------------------------|-----------------------|-----------|-----|--------|---------------------|
|                                             | Duration              | Q3                                    | Q4      | Q1 | Q2 Q3                    | Q4                                                                                                                                                                                                                                                                                                                                                                                                                                                                                                                                                                                                                                                                                                                                                                                                                                                                                                                                                                                                                                                                                                                                                                                                                                                                                                                                                                                                                                                                                                                                                                                                                                                                                                                                                                                                                                                                                                                                                                                                                                                                                                                             | Q1 Q2                                 | Q3                            | Q4                    | Q1        | Q2  | Q3     | Q4                  |
| New Structure                               | 239 11-May-07         | A 10-Apr-08                           |         |    | ▼                        |                                                                                                                                                                                                                                                                                                                                                                                                                                                                                                                                                                                                                                                                                                                                                                                                                                                                                                                                                                                                                                                                                                                                                                                                                                                                                                                                                                                                                                                                                                                                                                                                                                                                                                                                                                                                                                                                                                                                                                                                                                                                                                                                | ▼ 10-Apr-08, N                        | w Structure                   |                       |           |     |        |                     |
| Install Crane Foundation and Cure           | 8 11-May-07           | 22-May-07                             |         |    | Install Crane Foundation | and Cure                                                                                                                                                                                                                                                                                                                                                                                                                                                                                                                                                                                                                                                                                                                                                                                                                                                                                                                                                                                                                                                                                                                                                                                                                                                                                                                                                                                                                                                                                                                                                                                                                                                                                                                                                                                                                                                                                                                                                                                                                                                                                                                       |                                       |                               |                       |           |     |        |                     |
| Erect Tower Crane                           | 3 23-May-07           | 25-May-07                             |         |    | ☐ Erect Tower Crane      |                                                                                                                                                                                                                                                                                                                                                                                                                                                                                                                                                                                                                                                                                                                                                                                                                                                                                                                                                                                                                                                                                                                                                                                                                                                                                                                                                                                                                                                                                                                                                                                                                                                                                                                                                                                                                                                                                                                                                                                                                                                                                                                                |                                       |                               |                       |           |     |        |                     |
| Columns to level 13                         | 5 28-May-07           | 01-Jun-07                             |         |    | Columns to level 13      |                                                                                                                                                                                                                                                                                                                                                                                                                                                                                                                                                                                                                                                                                                                                                                                                                                                                                                                                                                                                                                                                                                                                                                                                                                                                                                                                                                                                                                                                                                                                                                                                                                                                                                                                                                                                                                                                                                                                                                                                                                                                                                                                |                                       |                               |                       |           |     |        |                     |
| F/R/P Flr 13                                | 15 04-Jun-07*         | 22-Jun-07                             |         |    | F/R/P Flr 13             |                                                                                                                                                                                                                                                                                                                                                                                                                                                                                                                                                                                                                                                                                                                                                                                                                                                                                                                                                                                                                                                                                                                                                                                                                                                                                                                                                                                                                                                                                                                                                                                                                                                                                                                                                                                                                                                                                                                                                                                                                                                                                                                                |                                       |                               |                       |           |     |        |                     |
| F/R/P Flr 14                                | 10 04-Sep-07          | 17-Sep-07                             |         |    |                          | ■ F/R/P FIr 14                                                                                                                                                                                                                                                                                                                                                                                                                                                                                                                                                                                                                                                                                                                                                                                                                                                                                                                                                                                                                                                                                                                                                                                                                                                                                                                                                                                                                                                                                                                                                                                                                                                                                                                                                                                                                                                                                                                                                                                                                                                                                                                 |                                       |                               |                       |           |     |        |                     |
| F/R/P Flr 15                                | 10 13-Sep-07          | i                                     |         |    |                          | F/R/P Flr 15                                                                                                                                                                                                                                                                                                                                                                                                                                                                                                                                                                                                                                                                                                                                                                                                                                                                                                                                                                                                                                                                                                                                                                                                                                                                                                                                                                                                                                                                                                                                                                                                                                                                                                                                                                                                                                                                                                                                                                                                                                                                                                                   |                                       |                               |                       |           |     |        |                     |
| F/R/P Flr 16                                | 10 24-Sep-07          |                                       |         |    |                          | F/R/P FIr 16                                                                                                                                                                                                                                                                                                                                                                                                                                                                                                                                                                                                                                                                                                                                                                                                                                                                                                                                                                                                                                                                                                                                                                                                                                                                                                                                                                                                                                                                                                                                                                                                                                                                                                                                                                                                                                                                                                                                                                                                                                                                                                                   |                                       |                               |                       |           |     |        |                     |
| F/R/P Flr 17                                | 10 03-Oct-07          |                                       |         |    |                          |                                                                                                                                                                                                                                                                                                                                                                                                                                                                                                                                                                                                                                                                                                                                                                                                                                                                                                                                                                                                                                                                                                                                                                                                                                                                                                                                                                                                                                                                                                                                                                                                                                                                                                                                                                                                                                                                                                                                                                                                                                                                                                                                |                                       |                               |                       |           |     |        |                     |
| F/R/P Flr 18                                | 10 15-Oct-07          |                                       |         |    |                          | F/R/P Flr 18                                                                                                                                                                                                                                                                                                                                                                                                                                                                                                                                                                                                                                                                                                                                                                                                                                                                                                                                                                                                                                                                                                                                                                                                                                                                                                                                                                                                                                                                                                                                                                                                                                                                                                                                                                                                                                                                                                                                                                                                                                                                                                                   |                                       |                               |                       |           |     |        |                     |
| F/R/P Fir 19                                | 10 24-Oct-07          |                                       |         |    |                          | F/R/P Fir 19                                                                                                                                                                                                                                                                                                                                                                                                                                                                                                                                                                                                                                                                                                                                                                                                                                                                                                                                                                                                                                                                                                                                                                                                                                                                                                                                                                                                                                                                                                                                                                                                                                                                                                                                                                                                                                                                                                                                                                                                                                                                                                                   |                                       |                               |                       |           |     |        |                     |
| F/R/P Flr 20                                | 20 02-Nov-07          | i                                     |         |    |                          | F/R/P F                                                                                                                                                                                                                                                                                                                                                                                                                                                                                                                                                                                                                                                                                                                                                                                                                                                                                                                                                                                                                                                                                                                                                                                                                                                                                                                                                                                                                                                                                                                                                                                                                                                                                                                                                                                                                                                                                                                                                                                                                                                                                                                        | r 20                                  |                               |                       |           |     |        |                     |
| Fire Sprinkler Risers                       | 27 14-Nov-07          |                                       |         |    |                          |                                                                                                                                                                                                                                                                                                                                                                                                                                                                                                                                                                                                                                                                                                                                                                                                                                                                                                                                                                                                                                                                                                                                                                                                                                                                                                                                                                                                                                                                                                                                                                                                                                                                                                                                                                                                                                                                                                                                                                                                                                                                                                                                | e Sprinkler Risers                    |                               |                       |           |     |        | ·                   |
| Plumbing/Storm/Sanitary Risers              | 27 28-Nov-07          | i                                     |         |    |                          | i i i i                                                                                                                                                                                                                                                                                                                                                                                                                                                                                                                                                                                                                                                                                                                                                                                                                                                                                                                                                                                                                                                                                                                                                                                                                                                                                                                                                                                                                                                                                                                                                                                                                                                                                                                                                                                                                                                                                                                                                                                                                                                                                                                        | Plumbing/Storm/Sanitary Risers        |                               |                       |           |     |        |                     |
| F/R/P PH roof/EMR floor/curbs/EMR Roof      |                       |                                       |         |    |                          |                                                                                                                                                                                                                                                                                                                                                                                                                                                                                                                                                                                                                                                                                                                                                                                                                                                                                                                                                                                                                                                                                                                                                                                                                                                                                                                                                                                                                                                                                                                                                                                                                                                                                                                                                                                                                                                                                                                                                                                                                                                                                                                                | PH roof/EMR floor/curbs/EMR Roof      |                               |                       |           |     |        |                     |
| Set Mechanical Equipment                    | 10 17-Dec-07          | !                                     |         |    |                          | the state of the s | Set Mechanical Equipment              |                               |                       |           |     |        |                     |
| Dismantle Tower Crane                       | 3 04-Jan-08           | i                                     |         |    |                          | 1 1 1 1                                                                                                                                                                                                                                                                                                                                                                                                                                                                                                                                                                                                                                                                                                                                                                                                                                                                                                                                                                                                                                                                                                                                                                                                                                                                                                                                                                                                                                                                                                                                                                                                                                                                                                                                                                                                                                                                                                                                                                                                                                                                                                                        | Dismantle Tower Crane                 |                               |                       |           |     |        |                     |
| Mobilize Concrete Sub                       | 0 10-Apr-08           |                                       |         |    |                          |                                                                                                                                                                                                                                                                                                                                                                                                                                                                                                                                                                                                                                                                                                                                                                                                                                                                                                                                                                                                                                                                                                                                                                                                                                                                                                                                                                                                                                                                                                                                                                                                                                                                                                                                                                                                                                                                                                                                                                                                                                                                                                                                | ◆ Mobilize Con                        | rete Sub                      |                       |           |     |        |                     |
| Skin/Roof                                   | 308 13-Jun-07         | i                                     |         |    |                          |                                                                                                                                                                                                                                                                                                                                                                                                                                                                                                                                                                                                                                                                                                                                                                                                                                                                                                                                                                                                                                                                                                                                                                                                                                                                                                                                                                                                                                                                                                                                                                                                                                                                                                                                                                                                                                                                                                                                                                                                                                                                                                                                | ↓ MdSiii28 Goil                       | 15-Aug-08,                    | Skin/Roof             |           |     |        |                     |
|                                             |                       |                                       |         |    |                          |                                                                                                                                                                                                                                                                                                                                                                                                                                                                                                                                                                                                                                                                                                                                                                                                                                                                                                                                                                                                                                                                                                                                                                                                                                                                                                                                                                                                                                                                                                                                                                                                                                                                                                                                                                                                                                                                                                                                                                                                                                                                                                                                |                                       | ¥ 19 749-00,                  |                       |           |     |        |                     |
| Install Curtain wall level 3                | 15 13-Jun-07          | i                                     |         |    | Install Curtain          | i i i i                                                                                                                                                                                                                                                                                                                                                                                                                                                                                                                                                                                                                                                                                                                                                                                                                                                                                                                                                                                                                                                                                                                                                                                                                                                                                                                                                                                                                                                                                                                                                                                                                                                                                                                                                                                                                                                                                                                                                                                                                                                                                                                        |                                       |                               |                       |           |     |        |                     |
| Install Curtain Wall level 4                | 15 04-Jul-07          | 24-Jul-07                             |         |    | Install Cu               |                                                                                                                                                                                                                                                                                                                                                                                                                                                                                                                                                                                                                                                                                                                                                                                                                                                                                                                                                                                                                                                                                                                                                                                                                                                                                                                                                                                                                                                                                                                                                                                                                                                                                                                                                                                                                                                                                                                                                                                                                                                                                                                                |                                       |                               |                       |           |     |        |                     |
| Install Curtain wall level 5                | 10 25-Jul-07          | 07-Aug-07                             |         |    |                          | Curtain wall level 5                                                                                                                                                                                                                                                                                                                                                                                                                                                                                                                                                                                                                                                                                                                                                                                                                                                                                                                                                                                                                                                                                                                                                                                                                                                                                                                                                                                                                                                                                                                                                                                                                                                                                                                                                                                                                                                                                                                                                                                                                                                                                                           |                                       |                               |                       | .         |     |        |                     |
| Install Curtain wall level 6                | 10 15-Aug-07          |                                       |         |    |                          | nstall Curtain wall level 6                                                                                                                                                                                                                                                                                                                                                                                                                                                                                                                                                                                                                                                                                                                                                                                                                                                                                                                                                                                                                                                                                                                                                                                                                                                                                                                                                                                                                                                                                                                                                                                                                                                                                                                                                                                                                                                                                                                                                                                                                                                                                                    |                                       |                               |                       |           |     |        |                     |
| Install Curtain wall level 7                | 10 30-Aug-07          | · · · · · · · · · · · · · · · · · · · |         |    |                          | Install Curtain wall level 7                                                                                                                                                                                                                                                                                                                                                                                                                                                                                                                                                                                                                                                                                                                                                                                                                                                                                                                                                                                                                                                                                                                                                                                                                                                                                                                                                                                                                                                                                                                                                                                                                                                                                                                                                                                                                                                                                                                                                                                                                                                                                                   |                                       |                               |                       |           |     |        |                     |
| Install Curtain wall level 8                | 10 21-Sep-07          | 1                                     |         |    |                          | Install Curtain wall leve                                                                                                                                                                                                                                                                                                                                                                                                                                                                                                                                                                                                                                                                                                                                                                                                                                                                                                                                                                                                                                                                                                                                                                                                                                                                                                                                                                                                                                                                                                                                                                                                                                                                                                                                                                                                                                                                                                                                                                                                                                                                                                      | i i i i i                             |                               |                       |           |     |        |                     |
| Install Curtain wall level 9                | 10 05-Oct-07          |                                       |         |    |                          | Install Curtain wall                                                                                                                                                                                                                                                                                                                                                                                                                                                                                                                                                                                                                                                                                                                                                                                                                                                                                                                                                                                                                                                                                                                                                                                                                                                                                                                                                                                                                                                                                                                                                                                                                                                                                                                                                                                                                                                                                                                                                                                                                                                                                                           |                                       |                               |                       |           |     |        |                     |
| Install Curtain wall level 10               | 10 22-Oct-07          | · · · · · · · · · · · · · · · · · · · |         |    |                          | Install Curtain w                                                                                                                                                                                                                                                                                                                                                                                                                                                                                                                                                                                                                                                                                                                                                                                                                                                                                                                                                                                                                                                                                                                                                                                                                                                                                                                                                                                                                                                                                                                                                                                                                                                                                                                                                                                                                                                                                                                                                                                                                                                                                                              |                                       |                               |                       |           |     |        |                     |
| Install Curtain wall level 11               | 10 05-Nov-07          | i                                     |         |    |                          | Install Curta                                                                                                                                                                                                                                                                                                                                                                                                                                                                                                                                                                                                                                                                                                                                                                                                                                                                                                                                                                                                                                                                                                                                                                                                                                                                                                                                                                                                                                                                                                                                                                                                                                                                                                                                                                                                                                                                                                                                                                                                                                                                                                                  |                                       |                               |                       |           |     |        |                     |
| Install Curtain wall level 12               | 10 19-Nov-07          |                                       |         |    |                          |                                                                                                                                                                                                                                                                                                                                                                                                                                                                                                                                                                                                                                                                                                                                                                                                                                                                                                                                                                                                                                                                                                                                                                                                                                                                                                                                                                                                                                                                                                                                                                                                                                                                                                                                                                                                                                                                                                                                                                                                                                                                                                                                | urtain wall level 12                  |                               |                       |           |     |        |                     |
| Install Curtain wall level 13               | 10 05-Dec-07          |                                       |         |    |                          | 1 1 1 1 1 1 1 1 1 1 1 1 1 1 1 1 1 1 1 1                                                                                                                                                                                                                                                                                                                                                                                                                                                                                                                                                                                                                                                                                                                                                                                                                                                                                                                                                                                                                                                                                                                                                                                                                                                                                                                                                                                                                                                                                                                                                                                                                                                                                                                                                                                                                                                                                                                                                                                                                                                                                        | II Curtain wall level 13              |                               |                       |           |     |        |                     |
| Install Curtain wall level 14               | 10 19-Dec-07          |                                       |         |    |                          | 1 1 1 1                                                                                                                                                                                                                                                                                                                                                                                                                                                                                                                                                                                                                                                                                                                                                                                                                                                                                                                                                                                                                                                                                                                                                                                                                                                                                                                                                                                                                                                                                                                                                                                                                                                                                                                                                                                                                                                                                                                                                                                                                                                                                                                        | Install Curtain wall level 14         |                               |                       |           |     |        |                     |
| Install Curtain wall level 15               | 10 08-Jan-08          |                                       |         |    |                          |                                                                                                                                                                                                                                                                                                                                                                                                                                                                                                                                                                                                                                                                                                                                                                                                                                                                                                                                                                                                                                                                                                                                                                                                                                                                                                                                                                                                                                                                                                                                                                                                                                                                                                                                                                                                                                                                                                                                                                                                                                                                                                                                | Install Curtain wall level 15         |                               |                       |           |     |        |                     |
| Install Curtain wall level 16               | 10 23-Jan-08          | i                                     |         |    |                          |                                                                                                                                                                                                                                                                                                                                                                                                                                                                                                                                                                                                                                                                                                                                                                                                                                                                                                                                                                                                                                                                                                                                                                                                                                                                                                                                                                                                                                                                                                                                                                                                                                                                                                                                                                                                                                                                                                                                                                                                                                                                                                                                | Install Curtain wall level 16         |                               |                       |           |     |        |                     |
| Install Curtain wall level 17               | 10 06-Feb-08          |                                       |         |    |                          |                                                                                                                                                                                                                                                                                                                                                                                                                                                                                                                                                                                                                                                                                                                                                                                                                                                                                                                                                                                                                                                                                                                                                                                                                                                                                                                                                                                                                                                                                                                                                                                                                                                                                                                                                                                                                                                                                                                                                                                                                                                                                                                                | Install Curtain wall level            |                               |                       |           |     |        |                     |
| Install Curtain wall level 18               | 10 21-Feb-08          | i                                     |         |    |                          |                                                                                                                                                                                                                                                                                                                                                                                                                                                                                                                                                                                                                                                                                                                                                                                                                                                                                                                                                                                                                                                                                                                                                                                                                                                                                                                                                                                                                                                                                                                                                                                                                                                                                                                                                                                                                                                                                                                                                                                                                                                                                                                                | Install Curtain wall lev              | i i i i                       |                       |           |     |        |                     |
| Install Curtain wall level 19               | 10 06-Mar-08          |                                       |         |    |                          |                                                                                                                                                                                                                                                                                                                                                                                                                                                                                                                                                                                                                                                                                                                                                                                                                                                                                                                                                                                                                                                                                                                                                                                                                                                                                                                                                                                                                                                                                                                                                                                                                                                                                                                                                                                                                                                                                                                                                                                                                                                                                                                                | Install Curtain wall                  |                               |                       |           |     |        |                     |
| Install Curtain wall level 20               | 35 20-Mar-08          |                                       |         |    |                          |                                                                                                                                                                                                                                                                                                                                                                                                                                                                                                                                                                                                                                                                                                                                                                                                                                                                                                                                                                                                                                                                                                                                                                                                                                                                                                                                                                                                                                                                                                                                                                                                                                                                                                                                                                                                                                                                                                                                                                                                                                                                                                                                | Install                               | Curtain wall level 20         |                       | .         |     |        |                     |
| Install railings/metal panels 3-19          | 105 20-Mar-08         |                                       |         |    |                          |                                                                                                                                                                                                                                                                                                                                                                                                                                                                                                                                                                                                                                                                                                                                                                                                                                                                                                                                                                                                                                                                                                                                                                                                                                                                                                                                                                                                                                                                                                                                                                                                                                                                                                                                                                                                                                                                                                                                                                                                                                                                                                                                |                                       | i i i i                       | ngs/metal panels 3-   | 19        |     |        |                     |
| Install Storefront 1st,2nd floors           | 30 08-May-08          |                                       |         |    |                          |                                                                                                                                                                                                                                                                                                                                                                                                                                                                                                                                                                                                                                                                                                                                                                                                                                                                                                                                                                                                                                                                                                                                                                                                                                                                                                                                                                                                                                                                                                                                                                                                                                                                                                                                                                                                                                                                                                                                                                                                                                                                                                                                |                                       | Install Storefront 1st,2nd    | 1 1                   |           |     |        |                     |
| Install steel posts level 20/PH Level       | •                     | 14-May-08                             |         |    |                          |                                                                                                                                                                                                                                                                                                                                                                                                                                                                                                                                                                                                                                                                                                                                                                                                                                                                                                                                                                                                                                                                                                                                                                                                                                                                                                                                                                                                                                                                                                                                                                                                                                                                                                                                                                                                                                                                                                                                                                                                                                                                                                                                |                                       | I steel posts level 20/PH Lev | and the second second |           |     |        |                     |
| Install Built-up Parapets on EMR/Roof       | 14 08-May-08          | 28-May-08                             |         |    |                          |                                                                                                                                                                                                                                                                                                                                                                                                                                                                                                                                                                                                                                                                                                                                                                                                                                                                                                                                                                                                                                                                                                                                                                                                                                                                                                                                                                                                                                                                                                                                                                                                                                                                                                                                                                                                                                                                                                                                                                                                                                                                                                                                |                                       | stall Built-up Parapets on EN |                       |           |     |        |                     |
| Install EIFS wall on Roof/PH Roof           | 13 22-May-08          | 10-Jun-08                             |         |    |                          |                                                                                                                                                                                                                                                                                                                                                                                                                                                                                                                                                                                                                                                                                                                                                                                                                                                                                                                                                                                                                                                                                                                                                                                                                                                                                                                                                                                                                                                                                                                                                                                                                                                                                                                                                                                                                                                                                                                                                                                                                                                                                                                                |                                       | Install EIFS wall on Roof/PI  | H Roof                |           |     |        |                     |
| Hot fluid applied waterproofing/ballast/uni | 27 28-May-08          | 03-Jul-08                             |         |    |                          |                                                                                                                                                                                                                                                                                                                                                                                                                                                                                                                                                                                                                                                                                                                                                                                                                                                                                                                                                                                                                                                                                                                                                                                                                                                                                                                                                                                                                                                                                                                                                                                                                                                                                                                                                                                                                                                                                                                                                                                                                                                                                                                                |                                       | Hot fluid applied wate        | rproofing/ballast/un  | it pavers |     |        |                     |
| Building Dried in                           | 0                     | 03-Jul-08                             |         |    |                          |                                                                                                                                                                                                                                                                                                                                                                                                                                                                                                                                                                                                                                                                                                                                                                                                                                                                                                                                                                                                                                                                                                                                                                                                                                                                                                                                                                                                                                                                                                                                                                                                                                                                                                                                                                                                                                                                                                                                                                                                                                                                                                                                |                                       | Building Dried in             |                       |           |     |        |                     |
| Interior Framing/Roughin/Fini               | 587 29-May-07         | 26-Aug-09                             |         |    | <b>4</b> 1 1             |                                                                                                                                                                                                                                                                                                                                                                                                                                                                                                                                                                                                                                                                                                                                                                                                                                                                                                                                                                                                                                                                                                                                                                                                                                                                                                                                                                                                                                                                                                                                                                                                                                                                                                                                                                                                                                                                                                                                                                                                                                                                                                                                |                                       |                               |                       |           |     | 26-Aug | ı-09, Interior Frar |
| Demo/Enlarge Transformer Room               | 30 29-May-07          | 10-Jul-07                             |         |    | Demo/Enlarg              | e Transformer Room                                                                                                                                                                                                                                                                                                                                                                                                                                                                                                                                                                                                                                                                                                                                                                                                                                                                                                                                                                                                                                                                                                                                                                                                                                                                                                                                                                                                                                                                                                                                                                                                                                                                                                                                                                                                                                                                                                                                                                                                                                                                                                             |                                       |                               |                       |           |     |        |                     |
| Install Switchgear Equipment                | 20 11-Jul-07          | 07-Aug-07                             |         |    | Install                  | Switchgear Equipment                                                                                                                                                                                                                                                                                                                                                                                                                                                                                                                                                                                                                                                                                                                                                                                                                                                                                                                                                                                                                                                                                                                                                                                                                                                                                                                                                                                                                                                                                                                                                                                                                                                                                                                                                                                                                                                                                                                                                                                                                                                                                                           |                                       |                               |                       |           |     |        |                     |
| Dominion Power Delivers and set new tra     | 6 08-Aug-07           | 15-Aug-07                             |         |    | □ Don                    | ninion Power Delivers and set i                                                                                                                                                                                                                                                                                                                                                                                                                                                                                                                                                                                                                                                                                                                                                                                                                                                                                                                                                                                                                                                                                                                                                                                                                                                                                                                                                                                                                                                                                                                                                                                                                                                                                                                                                                                                                                                                                                                                                                                                                                                                                                | new transformers                      |                               |                       |           |     |        |                     |
| Interior Frame/Ceiling/Roughin 3rd, 4th, 5  | 30 09-Aug-07          |                                       |         |    |                          | Interior Frame/Ceiling/Round                                                                                                                                                                                                                                                                                                                                                                                                                                                                                                                                                                                                                                                                                                                                                                                                                                                                                                                                                                                                                                                                                                                                                                                                                                                                                                                                                                                                                                                                                                                                                                                                                                                                                                                                                                                                                                                                                                                                                                                                                                                                                                   |                                       |                               |                       |           |     |        |                     |
| Connect new equipment to switchgear         | 5 16-Aug-07           |                                       |         |    | 1 1 1 1 1                | nnect new equipment to switch                                                                                                                                                                                                                                                                                                                                                                                                                                                                                                                                                                                                                                                                                                                                                                                                                                                                                                                                                                                                                                                                                                                                                                                                                                                                                                                                                                                                                                                                                                                                                                                                                                                                                                                                                                                                                                                                                                                                                                                                                                                                                                  |                                       |                               |                       |           |     |        |                     |
| Interior Frame/Ceiling/Roughin 6th, 7th, 8  | 30 05-Oct-07          |                                       |         |    |                          |                                                                                                                                                                                                                                                                                                                                                                                                                                                                                                                                                                                                                                                                                                                                                                                                                                                                                                                                                                                                                                                                                                                                                                                                                                                                                                                                                                                                                                                                                                                                                                                                                                                                                                                                                                                                                                                                                                                                                                                                                                                                                                                                | ne/Ceiling/Roughin 6th, 7th, 8th Floo | rs                            |                       |           |     |        |                     |
| MEP & Sprinkler rough in 6th, 7th, 8th Flc  | 50 05-Nov-07          |                                       |         |    |                          |                                                                                                                                                                                                                                                                                                                                                                                                                                                                                                                                                                                                                                                                                                                                                                                                                                                                                                                                                                                                                                                                                                                                                                                                                                                                                                                                                                                                                                                                                                                                                                                                                                                                                                                                                                                                                                                                                                                                                                                                                                                                                                                                | ■ MEP & Sprinkler rough in 6th, 7t    |                               |                       |           |     |        |                     |
| Interior Frame/Ceiling/Roughin 9th, 10th,   | 30 19-Nov-07          |                                       |         |    |                          |                                                                                                                                                                                                                                                                                                                                                                                                                                                                                                                                                                                                                                                                                                                                                                                                                                                                                                                                                                                                                                                                                                                                                                                                                                                                                                                                                                                                                                                                                                                                                                                                                                                                                                                                                                                                                                                                                                                                                                                                                                                                                                                                | Interior Frame/Ceiling/Roughin 9th,   |                               |                       |           |     |        |                     |
| MEP & Sprinkler rough in 3rd, 4th, 5th Flo  | 50 11-Dec-07          | i                                     |         |    |                          |                                                                                                                                                                                                                                                                                                                                                                                                                                                                                                                                                                                                                                                                                                                                                                                                                                                                                                                                                                                                                                                                                                                                                                                                                                                                                                                                                                                                                                                                                                                                                                                                                                                                                                                                                                                                                                                                                                                                                                                                                                                                                                                                | MEP & Sprinkler rough                 |                               |                       |           |     |        |                     |
| MEP & Sprinkler rough in 9th, 10th, 11th    | 50 19-Dec-07          |                                       |         |    |                          |                                                                                                                                                                                                                                                                                                                                                                                                                                                                                                                                                                                                                                                                                                                                                                                                                                                                                                                                                                                                                                                                                                                                                                                                                                                                                                                                                                                                                                                                                                                                                                                                                                                                                                                                                                                                                                                                                                                                                                                                                                                                                                                                | MEP & Sprinkler roug                  |                               |                       |           |     |        |                     |
| Set and Connect Boilers/Heat Exchanger      | 30 04-Jan-08          |                                       |         |    |                          |                                                                                                                                                                                                                                                                                                                                                                                                                                                                                                                                                                                                                                                                                                                                                                                                                                                                                                                                                                                                                                                                                                                                                                                                                                                                                                                                                                                                                                                                                                                                                                                                                                                                                                                                                                                                                                                                                                                                                                                                                                                                                                                                | Set and Connect Boilers/H             | i i i i                       |                       |           |     |        |                     |
| Set and connect rooftop exhaust fans        | 20 04-Jan-08          |                                       |         |    |                          |                                                                                                                                                                                                                                                                                                                                                                                                                                                                                                                                                                                                                                                                                                                                                                                                                                                                                                                                                                                                                                                                                                                                                                                                                                                                                                                                                                                                                                                                                                                                                                                                                                                                                                                                                                                                                                                                                                                                                                                                                                                                                                                                | Set and connect rooftop exha          |                               |                       |           |     |        |                     |
| Interior Frame/Ceiling/Roughin 12th, 13th   | 39 08-Jan-08          |                                       |         |    |                          |                                                                                                                                                                                                                                                                                                                                                                                                                                                                                                                                                                                                                                                                                                                                                                                                                                                                                                                                                                                                                                                                                                                                                                                                                                                                                                                                                                                                                                                                                                                                                                                                                                                                                                                                                                                                                                                                                                                                                                                                                                                                                                                                |                                       | Roughin 12th, 13th, 14th, 2n  | d Floors              |           |     |        |                     |
| Set and connect emergency generator         | 40 28-Jan-08          | i                                     |         |    |                          |                                                                                                                                                                                                                                                                                                                                                                                                                                                                                                                                                                                                                                                                                                                                                                                                                                                                                                                                                                                                                                                                                                                                                                                                                                                                                                                                                                                                                                                                                                                                                                                                                                                                                                                                                                                                                                                                                                                                                                                                                                                                                                                                | Set and connect                       |                               |                       |           |     |        |                     |
| Duct work fitness center/locker rooms       | 13 04-Feb-08          |                                       |         |    |                          |                                                                                                                                                                                                                                                                                                                                                                                                                                                                                                                                                                                                                                                                                                                                                                                                                                                                                                                                                                                                                                                                                                                                                                                                                                                                                                                                                                                                                                                                                                                                                                                                                                                                                                                                                                                                                                                                                                                                                                                                                                                                                                                                | Duct work fitness center/             | (5) (6) (1)                   |                       |           |     |        |                     |
| 2 de l'antimisso dell'all'indica 150mb      | .5 04105-00           |                                       |         |    |                          |                                                                                                                                                                                                                                                                                                                                                                                                                                                                                                                                                                                                                                                                                                                                                                                                                                                                                                                                                                                                                                                                                                                                                                                                                                                                                                                                                                                                                                                                                                                                                                                                                                                                                                                                                                                                                                                                                                                                                                                                                                                                                                                                | Sacragin introduction                 |                               |                       |           |     |        |                     |
| Actual Work C                               | Pritical Damainin - 1 | Nork Com                              | nmon/   |    |                          | Page 2 of 4                                                                                                                                                                                                                                                                                                                                                                                                                                                                                                                                                                                                                                                                                                                                                                                                                                                                                                                                                                                                                                                                                                                                                                                                                                                                                                                                                                                                                                                                                                                                                                                                                                                                                                                                                                                                                                                                                                                                                                                                                                                                                                                    | Christopher S                         | Stultz                        |                       |           |     |        |                     |
|                                             | =                     | Work ▼ Sun                            | iiiiaiy |    |                          |                                                                                                                                                                                                                                                                                                                                                                                                                                                                                                                                                                                                                                                                                                                                                                                                                                                                                                                                                                                                                                                                                                                                                                                                                                                                                                                                                                                                                                                                                                                                                                                                                                                                                                                                                                                                                                                                                                                                                                                                                                                                                                                                |                                       |                               |                       |           |     |        |                     |
| Remaining Work ◆ ◆ M                        | Milestone             |                                       |         |    |                          |                                                                                                                                                                                                                                                                                                                                                                                                                                                                                                                                                                                                                                                                                                                                                                                                                                                                                                                                                                                                                                                                                                                                                                                                                                                                                                                                                                                                                                                                                                                                                                                                                                                                                                                                                                                                                                                                                                                                                                                                                                                                                                                                | Crystal Plaza                         | II                            |                       |           |     |        |                     |
|                                             |                       |                                       |         |    |                          |                                                                                                                                                                                                                                                                                                                                                                                                                                                                                                                                                                                                                                                                                                                                                                                                                                                                                                                                                                                                                                                                                                                                                                                                                                                                                                                                                                                                                                                                                                                                                                                                                                                                                                                                                                                                                                                                                                                                                                                                                                                                                                                                | 1 ,                                   |                               |                       |           |     |        |                     |