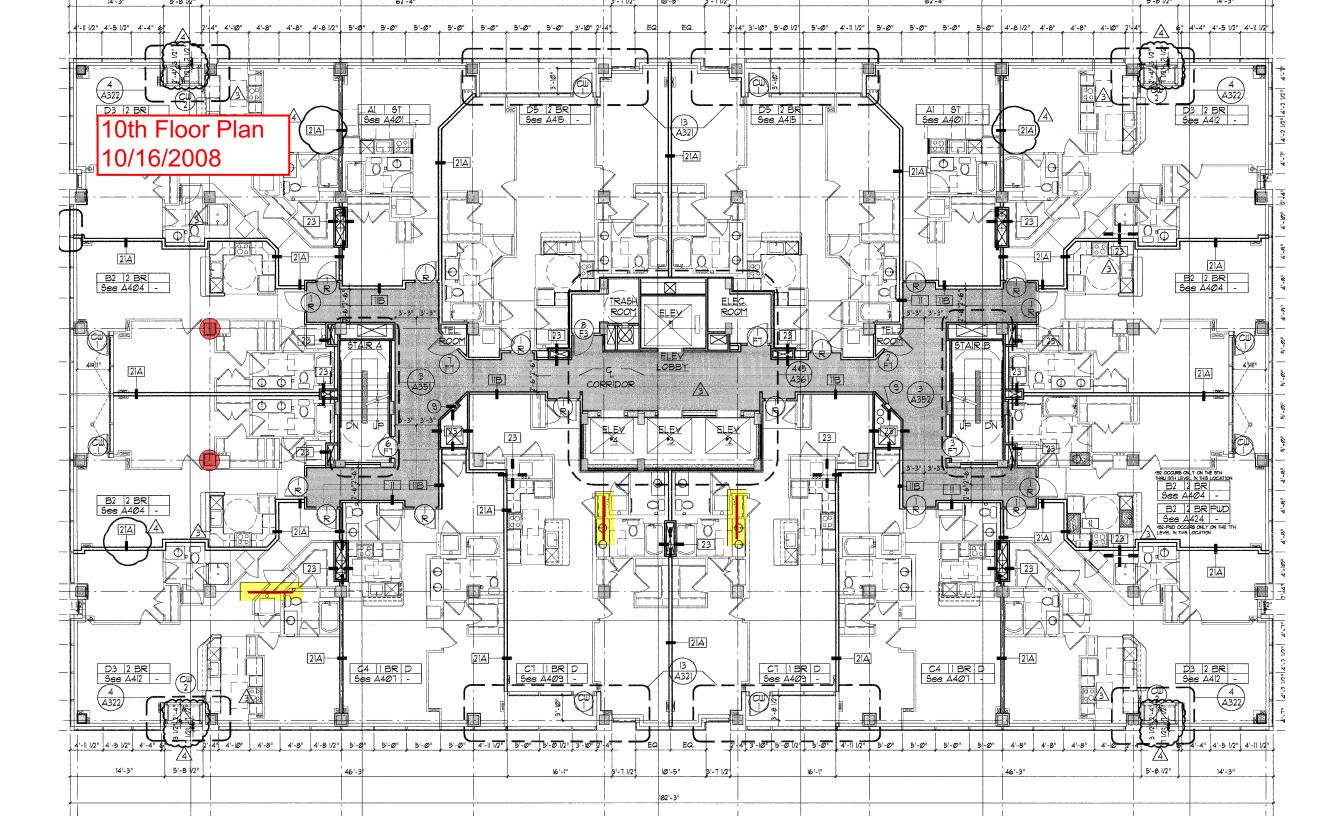

### **Appendix A User Created Documents**

| Activity Name                               | Original Start        | Finish                                |         |    | 2007                     |                                                                                                                                                                                                                                                                                                                                                                                                                                                                                                                                                                                                                                                                                                                                                                                                                                                                                                                                                                                                                                                                                                                                                                                                                                                                                                                                                                                                                                                                                                                                                                                                                                                                                                                                                                                                                                                                                                                                                                                                                                                                                                                                |                                       | 2008                          |                       |           | 200 | 09     |                     |
|---------------------------------------------|-----------------------|---------------------------------------|---------|----|--------------------------|--------------------------------------------------------------------------------------------------------------------------------------------------------------------------------------------------------------------------------------------------------------------------------------------------------------------------------------------------------------------------------------------------------------------------------------------------------------------------------------------------------------------------------------------------------------------------------------------------------------------------------------------------------------------------------------------------------------------------------------------------------------------------------------------------------------------------------------------------------------------------------------------------------------------------------------------------------------------------------------------------------------------------------------------------------------------------------------------------------------------------------------------------------------------------------------------------------------------------------------------------------------------------------------------------------------------------------------------------------------------------------------------------------------------------------------------------------------------------------------------------------------------------------------------------------------------------------------------------------------------------------------------------------------------------------------------------------------------------------------------------------------------------------------------------------------------------------------------------------------------------------------------------------------------------------------------------------------------------------------------------------------------------------------------------------------------------------------------------------------------------------|---------------------------------------|-------------------------------|-----------------------|-----------|-----|--------|---------------------|
|                                             | Duration              | Q3                                    | Q4      | Q1 | Q2 Q3                    | Q4                                                                                                                                                                                                                                                                                                                                                                                                                                                                                                                                                                                                                                                                                                                                                                                                                                                                                                                                                                                                                                                                                                                                                                                                                                                                                                                                                                                                                                                                                                                                                                                                                                                                                                                                                                                                                                                                                                                                                                                                                                                                                                                             | Q1 Q2                                 | Q3                            | Q4                    | Q1        | Q2  | Q3     | Q4                  |
| New Structure                               | 239 11-May-07         | A 10-Apr-08                           |         |    | ▼                        |                                                                                                                                                                                                                                                                                                                                                                                                                                                                                                                                                                                                                                                                                                                                                                                                                                                                                                                                                                                                                                                                                                                                                                                                                                                                                                                                                                                                                                                                                                                                                                                                                                                                                                                                                                                                                                                                                                                                                                                                                                                                                                                                | ▼ 10-Apr-08, N                        | w Structure                   |                       |           |     |        |                     |
| Install Crane Foundation and Cure           | 8 11-May-07           | 22-May-07                             |         |    | Install Crane Foundation | and Cure                                                                                                                                                                                                                                                                                                                                                                                                                                                                                                                                                                                                                                                                                                                                                                                                                                                                                                                                                                                                                                                                                                                                                                                                                                                                                                                                                                                                                                                                                                                                                                                                                                                                                                                                                                                                                                                                                                                                                                                                                                                                                                                       |                                       |                               |                       |           |     |        |                     |
| Erect Tower Crane                           | 3 23-May-07           | 25-May-07                             |         |    | ☐ Erect Tower Crane      |                                                                                                                                                                                                                                                                                                                                                                                                                                                                                                                                                                                                                                                                                                                                                                                                                                                                                                                                                                                                                                                                                                                                                                                                                                                                                                                                                                                                                                                                                                                                                                                                                                                                                                                                                                                                                                                                                                                                                                                                                                                                                                                                |                                       |                               |                       |           |     |        |                     |
| Columns to level 13                         | 5 28-May-07           | 01-Jun-07                             |         |    | Columns to level 13      |                                                                                                                                                                                                                                                                                                                                                                                                                                                                                                                                                                                                                                                                                                                                                                                                                                                                                                                                                                                                                                                                                                                                                                                                                                                                                                                                                                                                                                                                                                                                                                                                                                                                                                                                                                                                                                                                                                                                                                                                                                                                                                                                |                                       |                               |                       |           |     |        |                     |
| F/R/P Flr 13                                | 15 04-Jun-07*         | 22-Jun-07                             |         |    | F/R/P Flr 13             |                                                                                                                                                                                                                                                                                                                                                                                                                                                                                                                                                                                                                                                                                                                                                                                                                                                                                                                                                                                                                                                                                                                                                                                                                                                                                                                                                                                                                                                                                                                                                                                                                                                                                                                                                                                                                                                                                                                                                                                                                                                                                                                                |                                       |                               |                       |           |     |        |                     |
| F/R/P Flr 14                                | 10 04-Sep-07          | 17-Sep-07                             |         |    |                          | ■ F/R/P FIr 14                                                                                                                                                                                                                                                                                                                                                                                                                                                                                                                                                                                                                                                                                                                                                                                                                                                                                                                                                                                                                                                                                                                                                                                                                                                                                                                                                                                                                                                                                                                                                                                                                                                                                                                                                                                                                                                                                                                                                                                                                                                                                                                 |                                       |                               |                       |           |     |        |                     |
| F/R/P Flr 15                                | 10 13-Sep-07          | i                                     |         |    |                          | F/R/P Flr 15                                                                                                                                                                                                                                                                                                                                                                                                                                                                                                                                                                                                                                                                                                                                                                                                                                                                                                                                                                                                                                                                                                                                                                                                                                                                                                                                                                                                                                                                                                                                                                                                                                                                                                                                                                                                                                                                                                                                                                                                                                                                                                                   |                                       |                               |                       |           |     |        |                     |
| F/R/P Flr 16                                | 10 24-Sep-07          |                                       |         |    |                          | F/R/P FIr 16                                                                                                                                                                                                                                                                                                                                                                                                                                                                                                                                                                                                                                                                                                                                                                                                                                                                                                                                                                                                                                                                                                                                                                                                                                                                                                                                                                                                                                                                                                                                                                                                                                                                                                                                                                                                                                                                                                                                                                                                                                                                                                                   |                                       |                               |                       |           |     |        |                     |
| F/R/P Flr 17                                | 10 03-Oct-07          |                                       |         |    |                          |                                                                                                                                                                                                                                                                                                                                                                                                                                                                                                                                                                                                                                                                                                                                                                                                                                                                                                                                                                                                                                                                                                                                                                                                                                                                                                                                                                                                                                                                                                                                                                                                                                                                                                                                                                                                                                                                                                                                                                                                                                                                                                                                |                                       |                               |                       |           |     |        |                     |
| F/R/P Flr 18                                | 10 15-Oct-07          |                                       |         |    |                          | F/R/P Flr 18                                                                                                                                                                                                                                                                                                                                                                                                                                                                                                                                                                                                                                                                                                                                                                                                                                                                                                                                                                                                                                                                                                                                                                                                                                                                                                                                                                                                                                                                                                                                                                                                                                                                                                                                                                                                                                                                                                                                                                                                                                                                                                                   |                                       |                               |                       |           |     |        |                     |
| F/R/P Fir 19                                | 10 24-Oct-07          |                                       |         |    |                          | F/R/P Fir 19                                                                                                                                                                                                                                                                                                                                                                                                                                                                                                                                                                                                                                                                                                                                                                                                                                                                                                                                                                                                                                                                                                                                                                                                                                                                                                                                                                                                                                                                                                                                                                                                                                                                                                                                                                                                                                                                                                                                                                                                                                                                                                                   |                                       |                               |                       |           |     |        |                     |
| F/R/P Flr 20                                | 20 02-Nov-07          | i                                     |         |    |                          | F/R/P F                                                                                                                                                                                                                                                                                                                                                                                                                                                                                                                                                                                                                                                                                                                                                                                                                                                                                                                                                                                                                                                                                                                                                                                                                                                                                                                                                                                                                                                                                                                                                                                                                                                                                                                                                                                                                                                                                                                                                                                                                                                                                                                        | r 20                                  |                               |                       |           |     |        |                     |
| Fire Sprinkler Risers                       | 27 14-Nov-07          |                                       |         |    |                          |                                                                                                                                                                                                                                                                                                                                                                                                                                                                                                                                                                                                                                                                                                                                                                                                                                                                                                                                                                                                                                                                                                                                                                                                                                                                                                                                                                                                                                                                                                                                                                                                                                                                                                                                                                                                                                                                                                                                                                                                                                                                                                                                | e Sprinkler Risers                    |                               |                       |           |     |        | ·                   |
| Plumbing/Storm/Sanitary Risers              | 27 28-Nov-07          | i                                     |         |    |                          | i i i i                                                                                                                                                                                                                                                                                                                                                                                                                                                                                                                                                                                                                                                                                                                                                                                                                                                                                                                                                                                                                                                                                                                                                                                                                                                                                                                                                                                                                                                                                                                                                                                                                                                                                                                                                                                                                                                                                                                                                                                                                                                                                                                        | Plumbing/Storm/Sanitary Risers        |                               |                       |           |     |        |                     |
| F/R/P PH roof/EMR floor/curbs/EMR Roof      |                       |                                       |         |    |                          |                                                                                                                                                                                                                                                                                                                                                                                                                                                                                                                                                                                                                                                                                                                                                                                                                                                                                                                                                                                                                                                                                                                                                                                                                                                                                                                                                                                                                                                                                                                                                                                                                                                                                                                                                                                                                                                                                                                                                                                                                                                                                                                                | PH roof/EMR floor/curbs/EMR Roof      |                               |                       |           |     |        |                     |
| Set Mechanical Equipment                    | 10 17-Dec-07          | !                                     |         |    |                          | the state of the s | Set Mechanical Equipment              |                               |                       |           |     |        |                     |
| Dismantle Tower Crane                       | 3 04-Jan-08           | i                                     |         |    |                          | 1 1 1 1                                                                                                                                                                                                                                                                                                                                                                                                                                                                                                                                                                                                                                                                                                                                                                                                                                                                                                                                                                                                                                                                                                                                                                                                                                                                                                                                                                                                                                                                                                                                                                                                                                                                                                                                                                                                                                                                                                                                                                                                                                                                                                                        | Dismantle Tower Crane                 |                               |                       |           |     |        |                     |
| Mobilize Concrete Sub                       | 0 10-Apr-08           |                                       |         |    |                          |                                                                                                                                                                                                                                                                                                                                                                                                                                                                                                                                                                                                                                                                                                                                                                                                                                                                                                                                                                                                                                                                                                                                                                                                                                                                                                                                                                                                                                                                                                                                                                                                                                                                                                                                                                                                                                                                                                                                                                                                                                                                                                                                | ◆ Mobilize Con                        | rete Sub                      |                       |           |     |        |                     |
| Skin/Roof                                   | 308 13-Jun-07         | i                                     |         |    |                          |                                                                                                                                                                                                                                                                                                                                                                                                                                                                                                                                                                                                                                                                                                                                                                                                                                                                                                                                                                                                                                                                                                                                                                                                                                                                                                                                                                                                                                                                                                                                                                                                                                                                                                                                                                                                                                                                                                                                                                                                                                                                                                                                | ↓ MdSiii28 Goil                       | 15-Aug-08,                    | Skin/Roof             |           |     |        |                     |
|                                             |                       |                                       |         |    |                          |                                                                                                                                                                                                                                                                                                                                                                                                                                                                                                                                                                                                                                                                                                                                                                                                                                                                                                                                                                                                                                                                                                                                                                                                                                                                                                                                                                                                                                                                                                                                                                                                                                                                                                                                                                                                                                                                                                                                                                                                                                                                                                                                |                                       | ¥ 19 749-00,                  |                       |           |     |        |                     |
| Install Curtain wall level 3                | 15 13-Jun-07          | i                                     |         |    | Install Curtain          | i i i i                                                                                                                                                                                                                                                                                                                                                                                                                                                                                                                                                                                                                                                                                                                                                                                                                                                                                                                                                                                                                                                                                                                                                                                                                                                                                                                                                                                                                                                                                                                                                                                                                                                                                                                                                                                                                                                                                                                                                                                                                                                                                                                        |                                       |                               |                       |           |     |        |                     |
| Install Curtain Wall level 4                | 15 04-Jul-07          | 24-Jul-07                             |         |    | Install Cu               |                                                                                                                                                                                                                                                                                                                                                                                                                                                                                                                                                                                                                                                                                                                                                                                                                                                                                                                                                                                                                                                                                                                                                                                                                                                                                                                                                                                                                                                                                                                                                                                                                                                                                                                                                                                                                                                                                                                                                                                                                                                                                                                                |                                       |                               |                       |           |     |        |                     |
| Install Curtain wall level 5                | 10 25-Jul-07          | 07-Aug-07                             |         |    |                          | Curtain wall level 5                                                                                                                                                                                                                                                                                                                                                                                                                                                                                                                                                                                                                                                                                                                                                                                                                                                                                                                                                                                                                                                                                                                                                                                                                                                                                                                                                                                                                                                                                                                                                                                                                                                                                                                                                                                                                                                                                                                                                                                                                                                                                                           |                                       |                               |                       | .         |     |        |                     |
| Install Curtain wall level 6                | 10 15-Aug-07          |                                       |         |    |                          | nstall Curtain wall level 6                                                                                                                                                                                                                                                                                                                                                                                                                                                                                                                                                                                                                                                                                                                                                                                                                                                                                                                                                                                                                                                                                                                                                                                                                                                                                                                                                                                                                                                                                                                                                                                                                                                                                                                                                                                                                                                                                                                                                                                                                                                                                                    |                                       |                               |                       |           |     |        |                     |
| Install Curtain wall level 7                | 10 30-Aug-07          | · · · · · · · · · · · · · · · · · · · |         |    |                          | Install Curtain wall level 7                                                                                                                                                                                                                                                                                                                                                                                                                                                                                                                                                                                                                                                                                                                                                                                                                                                                                                                                                                                                                                                                                                                                                                                                                                                                                                                                                                                                                                                                                                                                                                                                                                                                                                                                                                                                                                                                                                                                                                                                                                                                                                   |                                       |                               |                       |           |     |        |                     |
| Install Curtain wall level 8                | 10 21-Sep-07          | 1                                     |         |    |                          | Install Curtain wall leve                                                                                                                                                                                                                                                                                                                                                                                                                                                                                                                                                                                                                                                                                                                                                                                                                                                                                                                                                                                                                                                                                                                                                                                                                                                                                                                                                                                                                                                                                                                                                                                                                                                                                                                                                                                                                                                                                                                                                                                                                                                                                                      | i i i i i                             |                               |                       |           |     |        |                     |
| Install Curtain wall level 9                | 10 05-Oct-07          |                                       |         |    |                          | Install Curtain wall                                                                                                                                                                                                                                                                                                                                                                                                                                                                                                                                                                                                                                                                                                                                                                                                                                                                                                                                                                                                                                                                                                                                                                                                                                                                                                                                                                                                                                                                                                                                                                                                                                                                                                                                                                                                                                                                                                                                                                                                                                                                                                           |                                       |                               |                       |           |     |        |                     |
| Install Curtain wall level 10               | 10 22-Oct-07          | · · · · · · · · · · · · · · · · · · · |         |    |                          | Install Curtain w                                                                                                                                                                                                                                                                                                                                                                                                                                                                                                                                                                                                                                                                                                                                                                                                                                                                                                                                                                                                                                                                                                                                                                                                                                                                                                                                                                                                                                                                                                                                                                                                                                                                                                                                                                                                                                                                                                                                                                                                                                                                                                              |                                       |                               |                       |           |     |        |                     |
| Install Curtain wall level 11               | 10 05-Nov-07          | i                                     |         |    |                          | Install Curta                                                                                                                                                                                                                                                                                                                                                                                                                                                                                                                                                                                                                                                                                                                                                                                                                                                                                                                                                                                                                                                                                                                                                                                                                                                                                                                                                                                                                                                                                                                                                                                                                                                                                                                                                                                                                                                                                                                                                                                                                                                                                                                  |                                       |                               |                       |           |     |        |                     |
| Install Curtain wall level 12               | 10 19-Nov-07          |                                       |         |    |                          |                                                                                                                                                                                                                                                                                                                                                                                                                                                                                                                                                                                                                                                                                                                                                                                                                                                                                                                                                                                                                                                                                                                                                                                                                                                                                                                                                                                                                                                                                                                                                                                                                                                                                                                                                                                                                                                                                                                                                                                                                                                                                                                                | urtain wall level 12                  |                               |                       |           |     |        |                     |
| Install Curtain wall level 13               | 10 05-Dec-07          |                                       |         |    |                          | 1 1 1 1 1 1 1 1 1 1 1 1 1 1 1 1 1 1 1 1                                                                                                                                                                                                                                                                                                                                                                                                                                                                                                                                                                                                                                                                                                                                                                                                                                                                                                                                                                                                                                                                                                                                                                                                                                                                                                                                                                                                                                                                                                                                                                                                                                                                                                                                                                                                                                                                                                                                                                                                                                                                                        | II Curtain wall level 13              |                               |                       |           |     |        |                     |
| Install Curtain wall level 14               | 10 19-Dec-07          |                                       |         |    |                          | 1 1 1 1                                                                                                                                                                                                                                                                                                                                                                                                                                                                                                                                                                                                                                                                                                                                                                                                                                                                                                                                                                                                                                                                                                                                                                                                                                                                                                                                                                                                                                                                                                                                                                                                                                                                                                                                                                                                                                                                                                                                                                                                                                                                                                                        | Install Curtain wall level 14         |                               |                       |           |     |        |                     |
| Install Curtain wall level 15               | 10 08-Jan-08          |                                       |         |    |                          |                                                                                                                                                                                                                                                                                                                                                                                                                                                                                                                                                                                                                                                                                                                                                                                                                                                                                                                                                                                                                                                                                                                                                                                                                                                                                                                                                                                                                                                                                                                                                                                                                                                                                                                                                                                                                                                                                                                                                                                                                                                                                                                                | Install Curtain wall level 15         |                               |                       |           |     |        |                     |
| Install Curtain wall level 16               | 10 23-Jan-08          | i                                     |         |    |                          |                                                                                                                                                                                                                                                                                                                                                                                                                                                                                                                                                                                                                                                                                                                                                                                                                                                                                                                                                                                                                                                                                                                                                                                                                                                                                                                                                                                                                                                                                                                                                                                                                                                                                                                                                                                                                                                                                                                                                                                                                                                                                                                                | Install Curtain wall level 16         |                               |                       |           |     |        |                     |
| Install Curtain wall level 17               | 10 06-Feb-08          |                                       |         |    |                          |                                                                                                                                                                                                                                                                                                                                                                                                                                                                                                                                                                                                                                                                                                                                                                                                                                                                                                                                                                                                                                                                                                                                                                                                                                                                                                                                                                                                                                                                                                                                                                                                                                                                                                                                                                                                                                                                                                                                                                                                                                                                                                                                | Install Curtain wall level            |                               |                       |           |     |        |                     |
| Install Curtain wall level 18               | 10 21-Feb-08          | i                                     |         |    |                          |                                                                                                                                                                                                                                                                                                                                                                                                                                                                                                                                                                                                                                                                                                                                                                                                                                                                                                                                                                                                                                                                                                                                                                                                                                                                                                                                                                                                                                                                                                                                                                                                                                                                                                                                                                                                                                                                                                                                                                                                                                                                                                                                | Install Curtain wall lev              | i i i i                       |                       |           |     |        |                     |
| Install Curtain wall level 19               | 10 06-Mar-08          |                                       |         |    |                          |                                                                                                                                                                                                                                                                                                                                                                                                                                                                                                                                                                                                                                                                                                                                                                                                                                                                                                                                                                                                                                                                                                                                                                                                                                                                                                                                                                                                                                                                                                                                                                                                                                                                                                                                                                                                                                                                                                                                                                                                                                                                                                                                | Install Curtain wall                  |                               |                       |           |     |        |                     |
| Install Curtain wall level 20               | 35 20-Mar-08          |                                       |         |    |                          |                                                                                                                                                                                                                                                                                                                                                                                                                                                                                                                                                                                                                                                                                                                                                                                                                                                                                                                                                                                                                                                                                                                                                                                                                                                                                                                                                                                                                                                                                                                                                                                                                                                                                                                                                                                                                                                                                                                                                                                                                                                                                                                                | Install                               | Curtain wall level 20         |                       | .         |     |        |                     |
| Install railings/metal panels 3-19          | 105 20-Mar-08         |                                       |         |    |                          |                                                                                                                                                                                                                                                                                                                                                                                                                                                                                                                                                                                                                                                                                                                                                                                                                                                                                                                                                                                                                                                                                                                                                                                                                                                                                                                                                                                                                                                                                                                                                                                                                                                                                                                                                                                                                                                                                                                                                                                                                                                                                                                                |                                       | i i i i                       | ngs/metal panels 3-   | 19        |     |        |                     |
| Install Storefront 1st,2nd floors           | 30 08-May-08          |                                       |         |    |                          |                                                                                                                                                                                                                                                                                                                                                                                                                                                                                                                                                                                                                                                                                                                                                                                                                                                                                                                                                                                                                                                                                                                                                                                                                                                                                                                                                                                                                                                                                                                                                                                                                                                                                                                                                                                                                                                                                                                                                                                                                                                                                                                                |                                       | Install Storefront 1st,2nd    | 1 1                   |           |     |        |                     |
| Install steel posts level 20/PH Level       | •                     | 14-May-08                             |         |    |                          |                                                                                                                                                                                                                                                                                                                                                                                                                                                                                                                                                                                                                                                                                                                                                                                                                                                                                                                                                                                                                                                                                                                                                                                                                                                                                                                                                                                                                                                                                                                                                                                                                                                                                                                                                                                                                                                                                                                                                                                                                                                                                                                                |                                       | I steel posts level 20/PH Lev | and the second second |           |     |        |                     |
| Install Built-up Parapets on EMR/Roof       | 14 08-May-08          | 28-May-08                             |         |    |                          |                                                                                                                                                                                                                                                                                                                                                                                                                                                                                                                                                                                                                                                                                                                                                                                                                                                                                                                                                                                                                                                                                                                                                                                                                                                                                                                                                                                                                                                                                                                                                                                                                                                                                                                                                                                                                                                                                                                                                                                                                                                                                                                                |                                       | stall Built-up Parapets on EN |                       |           |     |        |                     |
| Install EIFS wall on Roof/PH Roof           | 13 22-May-08          | 10-Jun-08                             |         |    |                          |                                                                                                                                                                                                                                                                                                                                                                                                                                                                                                                                                                                                                                                                                                                                                                                                                                                                                                                                                                                                                                                                                                                                                                                                                                                                                                                                                                                                                                                                                                                                                                                                                                                                                                                                                                                                                                                                                                                                                                                                                                                                                                                                |                                       | Install EIFS wall on Roof/PI  | H Roof                |           |     |        |                     |
| Hot fluid applied waterproofing/ballast/uni | 27 28-May-08          | 03-Jul-08                             |         |    |                          |                                                                                                                                                                                                                                                                                                                                                                                                                                                                                                                                                                                                                                                                                                                                                                                                                                                                                                                                                                                                                                                                                                                                                                                                                                                                                                                                                                                                                                                                                                                                                                                                                                                                                                                                                                                                                                                                                                                                                                                                                                                                                                                                |                                       | Hot fluid applied wate        | rproofing/ballast/un  | it pavers |     |        |                     |
| Building Dried in                           | 0                     | 03-Jul-08                             |         |    |                          |                                                                                                                                                                                                                                                                                                                                                                                                                                                                                                                                                                                                                                                                                                                                                                                                                                                                                                                                                                                                                                                                                                                                                                                                                                                                                                                                                                                                                                                                                                                                                                                                                                                                                                                                                                                                                                                                                                                                                                                                                                                                                                                                |                                       | Building Dried in             |                       |           |     |        |                     |
| Interior Framing/Roughin/Fini               | 587 29-May-07         | 26-Aug-09                             |         |    | <b>4</b> 1 1             |                                                                                                                                                                                                                                                                                                                                                                                                                                                                                                                                                                                                                                                                                                                                                                                                                                                                                                                                                                                                                                                                                                                                                                                                                                                                                                                                                                                                                                                                                                                                                                                                                                                                                                                                                                                                                                                                                                                                                                                                                                                                                                                                |                                       |                               |                       |           |     | 26-Aug | ı-09, Interior Frar |
| Demo/Enlarge Transformer Room               | 30 29-May-07          | 10-Jul-07                             |         |    | Demo/Enlarg              | e Transformer Room                                                                                                                                                                                                                                                                                                                                                                                                                                                                                                                                                                                                                                                                                                                                                                                                                                                                                                                                                                                                                                                                                                                                                                                                                                                                                                                                                                                                                                                                                                                                                                                                                                                                                                                                                                                                                                                                                                                                                                                                                                                                                                             |                                       |                               |                       |           |     |        |                     |
| Install Switchgear Equipment                | 20 11-Jul-07          | 07-Aug-07                             |         |    | Install                  | Switchgear Equipment                                                                                                                                                                                                                                                                                                                                                                                                                                                                                                                                                                                                                                                                                                                                                                                                                                                                                                                                                                                                                                                                                                                                                                                                                                                                                                                                                                                                                                                                                                                                                                                                                                                                                                                                                                                                                                                                                                                                                                                                                                                                                                           |                                       |                               |                       |           |     |        |                     |
| Dominion Power Delivers and set new tra     | 6 08-Aug-07           | 15-Aug-07                             |         |    | □ Don                    | ninion Power Delivers and set i                                                                                                                                                                                                                                                                                                                                                                                                                                                                                                                                                                                                                                                                                                                                                                                                                                                                                                                                                                                                                                                                                                                                                                                                                                                                                                                                                                                                                                                                                                                                                                                                                                                                                                                                                                                                                                                                                                                                                                                                                                                                                                | new transformers                      |                               |                       |           |     |        |                     |
| Interior Frame/Ceiling/Roughin 3rd, 4th, 5  | 30 09-Aug-07          |                                       |         |    |                          | Interior Frame/Ceiling/Round                                                                                                                                                                                                                                                                                                                                                                                                                                                                                                                                                                                                                                                                                                                                                                                                                                                                                                                                                                                                                                                                                                                                                                                                                                                                                                                                                                                                                                                                                                                                                                                                                                                                                                                                                                                                                                                                                                                                                                                                                                                                                                   |                                       |                               |                       |           |     |        |                     |
| Connect new equipment to switchgear         | 5 16-Aug-07           |                                       |         |    | 1 1 1 1 1                | nnect new equipment to switch                                                                                                                                                                                                                                                                                                                                                                                                                                                                                                                                                                                                                                                                                                                                                                                                                                                                                                                                                                                                                                                                                                                                                                                                                                                                                                                                                                                                                                                                                                                                                                                                                                                                                                                                                                                                                                                                                                                                                                                                                                                                                                  |                                       |                               |                       |           |     |        |                     |
| Interior Frame/Ceiling/Roughin 6th, 7th, 8  | 30 05-Oct-07          |                                       |         |    |                          |                                                                                                                                                                                                                                                                                                                                                                                                                                                                                                                                                                                                                                                                                                                                                                                                                                                                                                                                                                                                                                                                                                                                                                                                                                                                                                                                                                                                                                                                                                                                                                                                                                                                                                                                                                                                                                                                                                                                                                                                                                                                                                                                | ne/Ceiling/Roughin 6th, 7th, 8th Floo | rs                            |                       |           |     |        |                     |
| MEP & Sprinkler rough in 6th, 7th, 8th Flc  | 50 05-Nov-07          |                                       |         |    |                          |                                                                                                                                                                                                                                                                                                                                                                                                                                                                                                                                                                                                                                                                                                                                                                                                                                                                                                                                                                                                                                                                                                                                                                                                                                                                                                                                                                                                                                                                                                                                                                                                                                                                                                                                                                                                                                                                                                                                                                                                                                                                                                                                | ■ MEP & Sprinkler rough in 6th, 7t    |                               |                       |           |     |        |                     |
| Interior Frame/Ceiling/Roughin 9th, 10th,   | 30 19-Nov-07          |                                       |         |    |                          |                                                                                                                                                                                                                                                                                                                                                                                                                                                                                                                                                                                                                                                                                                                                                                                                                                                                                                                                                                                                                                                                                                                                                                                                                                                                                                                                                                                                                                                                                                                                                                                                                                                                                                                                                                                                                                                                                                                                                                                                                                                                                                                                | Interior Frame/Ceiling/Roughin 9th,   |                               |                       |           |     |        |                     |
| MEP & Sprinkler rough in 3rd, 4th, 5th Flo  | 50 11-Dec-07          | i                                     |         |    |                          |                                                                                                                                                                                                                                                                                                                                                                                                                                                                                                                                                                                                                                                                                                                                                                                                                                                                                                                                                                                                                                                                                                                                                                                                                                                                                                                                                                                                                                                                                                                                                                                                                                                                                                                                                                                                                                                                                                                                                                                                                                                                                                                                | MEP & Sprinkler rough                 |                               |                       |           |     |        |                     |
| MEP & Sprinkler rough in 9th, 10th, 11th    | 50 19-Dec-07          |                                       |         |    |                          |                                                                                                                                                                                                                                                                                                                                                                                                                                                                                                                                                                                                                                                                                                                                                                                                                                                                                                                                                                                                                                                                                                                                                                                                                                                                                                                                                                                                                                                                                                                                                                                                                                                                                                                                                                                                                                                                                                                                                                                                                                                                                                                                | MEP & Sprinkler roug                  |                               |                       |           |     |        |                     |
| Set and Connect Boilers/Heat Exchanger      | 30 04-Jan-08          |                                       |         |    |                          |                                                                                                                                                                                                                                                                                                                                                                                                                                                                                                                                                                                                                                                                                                                                                                                                                                                                                                                                                                                                                                                                                                                                                                                                                                                                                                                                                                                                                                                                                                                                                                                                                                                                                                                                                                                                                                                                                                                                                                                                                                                                                                                                | Set and Connect Boilers/H             | i i i i                       |                       |           |     |        |                     |
| Set and connect rooftop exhaust fans        | 20 04-Jan-08          |                                       |         |    |                          |                                                                                                                                                                                                                                                                                                                                                                                                                                                                                                                                                                                                                                                                                                                                                                                                                                                                                                                                                                                                                                                                                                                                                                                                                                                                                                                                                                                                                                                                                                                                                                                                                                                                                                                                                                                                                                                                                                                                                                                                                                                                                                                                | Set and connect rooftop exha          |                               |                       |           |     |        |                     |
| Interior Frame/Ceiling/Roughin 12th, 13th   | 39 08-Jan-08          |                                       |         |    |                          |                                                                                                                                                                                                                                                                                                                                                                                                                                                                                                                                                                                                                                                                                                                                                                                                                                                                                                                                                                                                                                                                                                                                                                                                                                                                                                                                                                                                                                                                                                                                                                                                                                                                                                                                                                                                                                                                                                                                                                                                                                                                                                                                |                                       | Roughin 12th, 13th, 14th, 2n  | d Floors              |           |     |        |                     |
| Set and connect emergency generator         | 40 28-Jan-08          | i                                     |         |    |                          |                                                                                                                                                                                                                                                                                                                                                                                                                                                                                                                                                                                                                                                                                                                                                                                                                                                                                                                                                                                                                                                                                                                                                                                                                                                                                                                                                                                                                                                                                                                                                                                                                                                                                                                                                                                                                                                                                                                                                                                                                                                                                                                                | Set and connect                       |                               |                       |           |     |        |                     |
| Duct work fitness center/locker rooms       | 13 04-Feb-08          |                                       |         |    |                          |                                                                                                                                                                                                                                                                                                                                                                                                                                                                                                                                                                                                                                                                                                                                                                                                                                                                                                                                                                                                                                                                                                                                                                                                                                                                                                                                                                                                                                                                                                                                                                                                                                                                                                                                                                                                                                                                                                                                                                                                                                                                                                                                | Duct work fitness center/             | (5) (6) (1)                   |                       |           |     |        |                     |
| 2 de l'antimisso dell'all'indica 150mb      | .5 04105-00           |                                       |         |    |                          |                                                                                                                                                                                                                                                                                                                                                                                                                                                                                                                                                                                                                                                                                                                                                                                                                                                                                                                                                                                                                                                                                                                                                                                                                                                                                                                                                                                                                                                                                                                                                                                                                                                                                                                                                                                                                                                                                                                                                                                                                                                                                                                                | Sacragin introduction                 |                               |                       |           |     |        |                     |
| Actual Work C                               | Pritical Damainin - 1 | Nork Com                              | nmon/   |    |                          | Page 2 of 4                                                                                                                                                                                                                                                                                                                                                                                                                                                                                                                                                                                                                                                                                                                                                                                                                                                                                                                                                                                                                                                                                                                                                                                                                                                                                                                                                                                                                                                                                                                                                                                                                                                                                                                                                                                                                                                                                                                                                                                                                                                                                                                    | Christopher S                         | Stultz                        |                       |           |     |        |                     |
|                                             | =                     | Work ▼ Sun                            | iiiiaiy |    |                          |                                                                                                                                                                                                                                                                                                                                                                                                                                                                                                                                                                                                                                                                                                                                                                                                                                                                                                                                                                                                                                                                                                                                                                                                                                                                                                                                                                                                                                                                                                                                                                                                                                                                                                                                                                                                                                                                                                                                                                                                                                                                                                                                |                                       |                               |                       |           |     |        |                     |
| Remaining Work ◆ ◆ M                        | Milestone             |                                       |         |    |                          |                                                                                                                                                                                                                                                                                                                                                                                                                                                                                                                                                                                                                                                                                                                                                                                                                                                                                                                                                                                                                                                                                                                                                                                                                                                                                                                                                                                                                                                                                                                                                                                                                                                                                                                                                                                                                                                                                                                                                                                                                                                                                                                                | Crystal Plaza                         | II                            |                       |           |     |        |                     |
|                                             |                       |                                       |         |    |                          |                                                                                                                                                                                                                                                                                                                                                                                                                                                                                                                                                                                                                                                                                                                                                                                                                                                                                                                                                                                                                                                                                                                                                                                                                                                                                                                                                                                                                                                                                                                                                                                                                                                                                                                                                                                                                                                                                                                                                                                                                                                                                                                                | 1 ,                                   |                               |                       |           |     |        |                     |