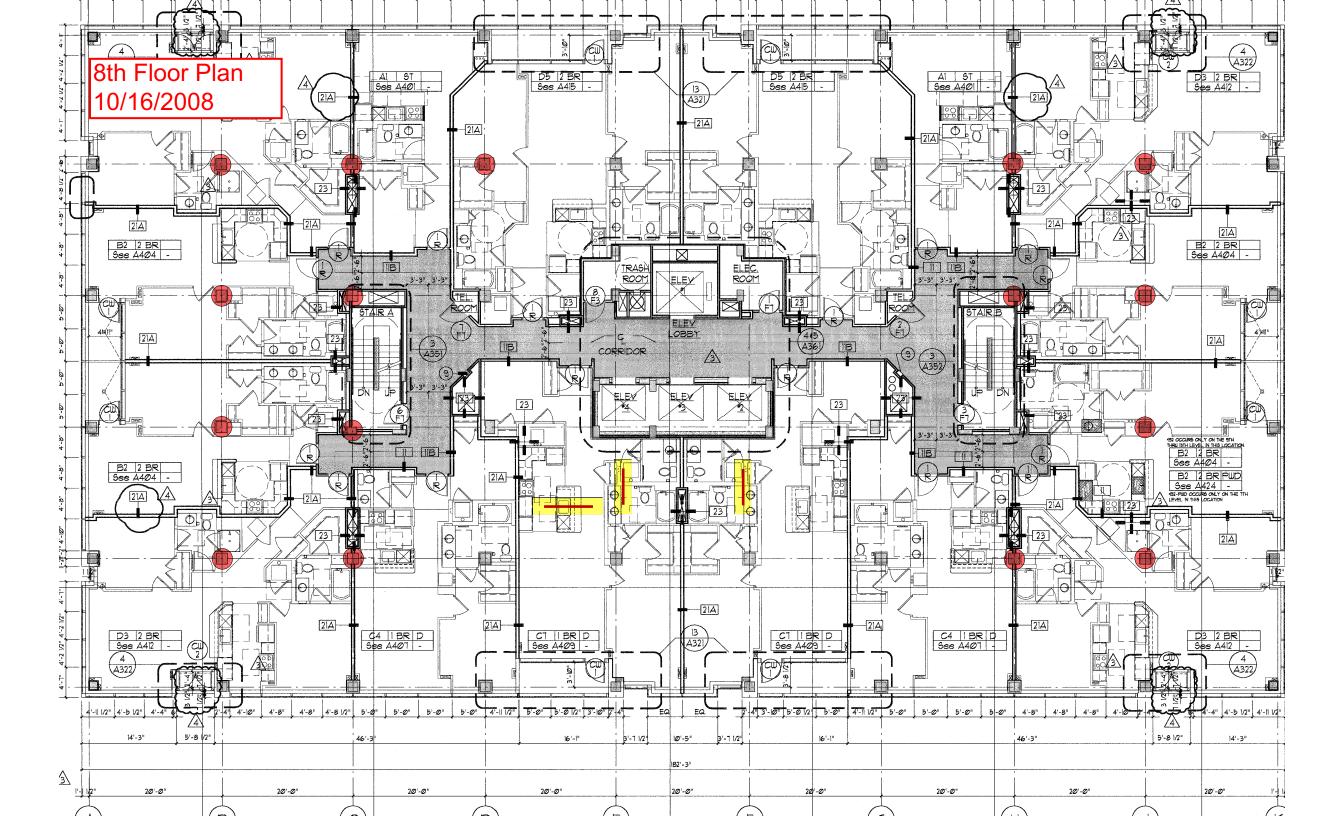

### **Appendix A User Created Documents**

| Activity Name                               | Original Start        | Finish                                |         |    | 2007                     |                                                                                                                                                                                                                                                                                                                                                                                                                                                                                                                                                                                                                                                                                                                                                                                                                                                                                                                                                                                                                                                                                                                                                                                                                                                                                                                                                                                                                                                                                                                                                                                                                                                                                                                                                                                                                                                                                                                                                                                                                                                                                                                                |                                       | 2008                          |                       |           | 200 | 09     |                     |
|---------------------------------------------|-----------------------|---------------------------------------|---------|----|--------------------------|--------------------------------------------------------------------------------------------------------------------------------------------------------------------------------------------------------------------------------------------------------------------------------------------------------------------------------------------------------------------------------------------------------------------------------------------------------------------------------------------------------------------------------------------------------------------------------------------------------------------------------------------------------------------------------------------------------------------------------------------------------------------------------------------------------------------------------------------------------------------------------------------------------------------------------------------------------------------------------------------------------------------------------------------------------------------------------------------------------------------------------------------------------------------------------------------------------------------------------------------------------------------------------------------------------------------------------------------------------------------------------------------------------------------------------------------------------------------------------------------------------------------------------------------------------------------------------------------------------------------------------------------------------------------------------------------------------------------------------------------------------------------------------------------------------------------------------------------------------------------------------------------------------------------------------------------------------------------------------------------------------------------------------------------------------------------------------------------------------------------------------|---------------------------------------|-------------------------------|-----------------------|-----------|-----|--------|---------------------|
|                                             | Duration              | Q3                                    | Q4      | Q1 | Q2 Q3                    | Q4                                                                                                                                                                                                                                                                                                                                                                                                                                                                                                                                                                                                                                                                                                                                                                                                                                                                                                                                                                                                                                                                                                                                                                                                                                                                                                                                                                                                                                                                                                                                                                                                                                                                                                                                                                                                                                                                                                                                                                                                                                                                                                                             | Q1 Q2                                 | Q3                            | Q4                    | Q1        | Q2  | Q3     | Q4                  |
| New Structure                               | 239 11-May-07         | A 10-Apr-08                           |         |    | ▼                        |                                                                                                                                                                                                                                                                                                                                                                                                                                                                                                                                                                                                                                                                                                                                                                                                                                                                                                                                                                                                                                                                                                                                                                                                                                                                                                                                                                                                                                                                                                                                                                                                                                                                                                                                                                                                                                                                                                                                                                                                                                                                                                                                | ▼ 10-Apr-08, N                        | w Structure                   |                       |           |     |        |                     |
| Install Crane Foundation and Cure           | 8 11-May-07           | 22-May-07                             |         |    | Install Crane Foundation | and Cure                                                                                                                                                                                                                                                                                                                                                                                                                                                                                                                                                                                                                                                                                                                                                                                                                                                                                                                                                                                                                                                                                                                                                                                                                                                                                                                                                                                                                                                                                                                                                                                                                                                                                                                                                                                                                                                                                                                                                                                                                                                                                                                       |                                       |                               |                       |           |     |        |                     |
| Erect Tower Crane                           | 3 23-May-07           | 25-May-07                             |         |    | ☐ Erect Tower Crane      |                                                                                                                                                                                                                                                                                                                                                                                                                                                                                                                                                                                                                                                                                                                                                                                                                                                                                                                                                                                                                                                                                                                                                                                                                                                                                                                                                                                                                                                                                                                                                                                                                                                                                                                                                                                                                                                                                                                                                                                                                                                                                                                                |                                       |                               |                       |           |     |        |                     |
| Columns to level 13                         | 5 28-May-07           | 01-Jun-07                             |         |    | Columns to level 13      |                                                                                                                                                                                                                                                                                                                                                                                                                                                                                                                                                                                                                                                                                                                                                                                                                                                                                                                                                                                                                                                                                                                                                                                                                                                                                                                                                                                                                                                                                                                                                                                                                                                                                                                                                                                                                                                                                                                                                                                                                                                                                                                                |                                       |                               |                       |           |     |        |                     |
| F/R/P Flr 13                                | 15 04-Jun-07*         | 22-Jun-07                             |         |    | F/R/P Flr 13             |                                                                                                                                                                                                                                                                                                                                                                                                                                                                                                                                                                                                                                                                                                                                                                                                                                                                                                                                                                                                                                                                                                                                                                                                                                                                                                                                                                                                                                                                                                                                                                                                                                                                                                                                                                                                                                                                                                                                                                                                                                                                                                                                |                                       |                               |                       |           |     |        |                     |
| F/R/P Flr 14                                | 10 04-Sep-07          | 17-Sep-07                             |         |    |                          | ■ F/R/P FIr 14                                                                                                                                                                                                                                                                                                                                                                                                                                                                                                                                                                                                                                                                                                                                                                                                                                                                                                                                                                                                                                                                                                                                                                                                                                                                                                                                                                                                                                                                                                                                                                                                                                                                                                                                                                                                                                                                                                                                                                                                                                                                                                                 |                                       |                               |                       |           |     |        |                     |
| F/R/P Flr 15                                | 10 13-Sep-07          | i                                     |         |    |                          | F/R/P Flr 15                                                                                                                                                                                                                                                                                                                                                                                                                                                                                                                                                                                                                                                                                                                                                                                                                                                                                                                                                                                                                                                                                                                                                                                                                                                                                                                                                                                                                                                                                                                                                                                                                                                                                                                                                                                                                                                                                                                                                                                                                                                                                                                   |                                       |                               |                       |           |     |        |                     |
| F/R/P Flr 16                                | 10 24-Sep-07          |                                       |         |    |                          | F/R/P FIr 16                                                                                                                                                                                                                                                                                                                                                                                                                                                                                                                                                                                                                                                                                                                                                                                                                                                                                                                                                                                                                                                                                                                                                                                                                                                                                                                                                                                                                                                                                                                                                                                                                                                                                                                                                                                                                                                                                                                                                                                                                                                                                                                   |                                       |                               |                       |           |     |        |                     |
| F/R/P Flr 17                                | 10 03-Oct-07          |                                       |         |    |                          |                                                                                                                                                                                                                                                                                                                                                                                                                                                                                                                                                                                                                                                                                                                                                                                                                                                                                                                                                                                                                                                                                                                                                                                                                                                                                                                                                                                                                                                                                                                                                                                                                                                                                                                                                                                                                                                                                                                                                                                                                                                                                                                                |                                       |                               |                       |           |     |        |                     |
| F/R/P Flr 18                                | 10 15-Oct-07          |                                       |         |    |                          | F/R/P Flr 18                                                                                                                                                                                                                                                                                                                                                                                                                                                                                                                                                                                                                                                                                                                                                                                                                                                                                                                                                                                                                                                                                                                                                                                                                                                                                                                                                                                                                                                                                                                                                                                                                                                                                                                                                                                                                                                                                                                                                                                                                                                                                                                   |                                       |                               |                       |           |     |        |                     |
| F/R/P Fir 19                                | 10 24-Oct-07          |                                       |         |    |                          | F/R/P Fir 19                                                                                                                                                                                                                                                                                                                                                                                                                                                                                                                                                                                                                                                                                                                                                                                                                                                                                                                                                                                                                                                                                                                                                                                                                                                                                                                                                                                                                                                                                                                                                                                                                                                                                                                                                                                                                                                                                                                                                                                                                                                                                                                   |                                       |                               |                       |           |     |        |                     |
| F/R/P Flr 20                                | 20 02-Nov-07          | i                                     |         |    |                          | F/R/P F                                                                                                                                                                                                                                                                                                                                                                                                                                                                                                                                                                                                                                                                                                                                                                                                                                                                                                                                                                                                                                                                                                                                                                                                                                                                                                                                                                                                                                                                                                                                                                                                                                                                                                                                                                                                                                                                                                                                                                                                                                                                                                                        | r 20                                  |                               |                       |           |     |        |                     |
| Fire Sprinkler Risers                       | 27 14-Nov-07          |                                       |         |    |                          |                                                                                                                                                                                                                                                                                                                                                                                                                                                                                                                                                                                                                                                                                                                                                                                                                                                                                                                                                                                                                                                                                                                                                                                                                                                                                                                                                                                                                                                                                                                                                                                                                                                                                                                                                                                                                                                                                                                                                                                                                                                                                                                                | e Sprinkler Risers                    |                               |                       |           |     |        | ·                   |
| Plumbing/Storm/Sanitary Risers              | 27 28-Nov-07          | i                                     |         |    |                          | i i i i                                                                                                                                                                                                                                                                                                                                                                                                                                                                                                                                                                                                                                                                                                                                                                                                                                                                                                                                                                                                                                                                                                                                                                                                                                                                                                                                                                                                                                                                                                                                                                                                                                                                                                                                                                                                                                                                                                                                                                                                                                                                                                                        | Plumbing/Storm/Sanitary Risers        |                               |                       |           |     |        |                     |
| F/R/P PH roof/EMR floor/curbs/EMR Roof      |                       |                                       |         |    |                          |                                                                                                                                                                                                                                                                                                                                                                                                                                                                                                                                                                                                                                                                                                                                                                                                                                                                                                                                                                                                                                                                                                                                                                                                                                                                                                                                                                                                                                                                                                                                                                                                                                                                                                                                                                                                                                                                                                                                                                                                                                                                                                                                | PH roof/EMR floor/curbs/EMR Roof      |                               |                       |           |     |        |                     |
| Set Mechanical Equipment                    | 10 17-Dec-07          | !                                     |         |    |                          | the state of the s | Set Mechanical Equipment              |                               |                       |           |     |        |                     |
| Dismantle Tower Crane                       | 3 04-Jan-08           | i                                     |         |    |                          | 1 1 1 1                                                                                                                                                                                                                                                                                                                                                                                                                                                                                                                                                                                                                                                                                                                                                                                                                                                                                                                                                                                                                                                                                                                                                                                                                                                                                                                                                                                                                                                                                                                                                                                                                                                                                                                                                                                                                                                                                                                                                                                                                                                                                                                        | Dismantle Tower Crane                 |                               |                       |           |     |        |                     |
| Mobilize Concrete Sub                       | 0 10-Apr-08           |                                       |         |    |                          |                                                                                                                                                                                                                                                                                                                                                                                                                                                                                                                                                                                                                                                                                                                                                                                                                                                                                                                                                                                                                                                                                                                                                                                                                                                                                                                                                                                                                                                                                                                                                                                                                                                                                                                                                                                                                                                                                                                                                                                                                                                                                                                                | ◆ Mobilize Con                        | rete Sub                      |                       |           |     |        |                     |
| Skin/Roof                                   | 308 13-Jun-07         | i                                     |         |    |                          |                                                                                                                                                                                                                                                                                                                                                                                                                                                                                                                                                                                                                                                                                                                                                                                                                                                                                                                                                                                                                                                                                                                                                                                                                                                                                                                                                                                                                                                                                                                                                                                                                                                                                                                                                                                                                                                                                                                                                                                                                                                                                                                                | ↓ MdSiii28 Goil                       | 15-Aug-08,                    | Skin/Roof             |           |     |        |                     |
|                                             |                       |                                       |         |    |                          |                                                                                                                                                                                                                                                                                                                                                                                                                                                                                                                                                                                                                                                                                                                                                                                                                                                                                                                                                                                                                                                                                                                                                                                                                                                                                                                                                                                                                                                                                                                                                                                                                                                                                                                                                                                                                                                                                                                                                                                                                                                                                                                                |                                       | ¥ 19 749-00,                  |                       |           |     |        |                     |
| Install Curtain wall level 3                | 15 13-Jun-07          | i                                     |         |    | Install Curtain          | i i i i                                                                                                                                                                                                                                                                                                                                                                                                                                                                                                                                                                                                                                                                                                                                                                                                                                                                                                                                                                                                                                                                                                                                                                                                                                                                                                                                                                                                                                                                                                                                                                                                                                                                                                                                                                                                                                                                                                                                                                                                                                                                                                                        |                                       |                               |                       |           |     |        |                     |
| Install Curtain Wall level 4                | 15 04-Jul-07          | 24-Jul-07                             |         |    | Install Cu               |                                                                                                                                                                                                                                                                                                                                                                                                                                                                                                                                                                                                                                                                                                                                                                                                                                                                                                                                                                                                                                                                                                                                                                                                                                                                                                                                                                                                                                                                                                                                                                                                                                                                                                                                                                                                                                                                                                                                                                                                                                                                                                                                |                                       |                               |                       |           |     |        |                     |
| Install Curtain wall level 5                | 10 25-Jul-07          | 07-Aug-07                             |         |    |                          | Curtain wall level 5                                                                                                                                                                                                                                                                                                                                                                                                                                                                                                                                                                                                                                                                                                                                                                                                                                                                                                                                                                                                                                                                                                                                                                                                                                                                                                                                                                                                                                                                                                                                                                                                                                                                                                                                                                                                                                                                                                                                                                                                                                                                                                           |                                       |                               |                       | .         |     |        |                     |
| Install Curtain wall level 6                | 10 15-Aug-07          |                                       |         |    |                          | nstall Curtain wall level 6                                                                                                                                                                                                                                                                                                                                                                                                                                                                                                                                                                                                                                                                                                                                                                                                                                                                                                                                                                                                                                                                                                                                                                                                                                                                                                                                                                                                                                                                                                                                                                                                                                                                                                                                                                                                                                                                                                                                                                                                                                                                                                    |                                       |                               |                       |           |     |        |                     |
| Install Curtain wall level 7                | 10 30-Aug-07          | · · · · · · · · · · · · · · · · · · · |         |    |                          | Install Curtain wall level 7                                                                                                                                                                                                                                                                                                                                                                                                                                                                                                                                                                                                                                                                                                                                                                                                                                                                                                                                                                                                                                                                                                                                                                                                                                                                                                                                                                                                                                                                                                                                                                                                                                                                                                                                                                                                                                                                                                                                                                                                                                                                                                   |                                       |                               |                       |           |     |        |                     |
| Install Curtain wall level 8                | 10 21-Sep-07          | 1                                     |         |    |                          | Install Curtain wall leve                                                                                                                                                                                                                                                                                                                                                                                                                                                                                                                                                                                                                                                                                                                                                                                                                                                                                                                                                                                                                                                                                                                                                                                                                                                                                                                                                                                                                                                                                                                                                                                                                                                                                                                                                                                                                                                                                                                                                                                                                                                                                                      | i i i i i                             |                               |                       |           |     |        |                     |
| Install Curtain wall level 9                | 10 05-Oct-07          |                                       |         |    |                          | Install Curtain wall                                                                                                                                                                                                                                                                                                                                                                                                                                                                                                                                                                                                                                                                                                                                                                                                                                                                                                                                                                                                                                                                                                                                                                                                                                                                                                                                                                                                                                                                                                                                                                                                                                                                                                                                                                                                                                                                                                                                                                                                                                                                                                           |                                       |                               |                       |           |     |        |                     |
| Install Curtain wall level 10               | 10 22-Oct-07          | · · · · · · · · · · · · · · · · · · · |         |    |                          | Install Curtain w                                                                                                                                                                                                                                                                                                                                                                                                                                                                                                                                                                                                                                                                                                                                                                                                                                                                                                                                                                                                                                                                                                                                                                                                                                                                                                                                                                                                                                                                                                                                                                                                                                                                                                                                                                                                                                                                                                                                                                                                                                                                                                              |                                       |                               |                       |           |     |        |                     |
| Install Curtain wall level 11               | 10 05-Nov-07          | i                                     |         |    |                          | Install Curta                                                                                                                                                                                                                                                                                                                                                                                                                                                                                                                                                                                                                                                                                                                                                                                                                                                                                                                                                                                                                                                                                                                                                                                                                                                                                                                                                                                                                                                                                                                                                                                                                                                                                                                                                                                                                                                                                                                                                                                                                                                                                                                  |                                       |                               |                       |           |     |        |                     |
| Install Curtain wall level 12               | 10 19-Nov-07          |                                       |         |    |                          |                                                                                                                                                                                                                                                                                                                                                                                                                                                                                                                                                                                                                                                                                                                                                                                                                                                                                                                                                                                                                                                                                                                                                                                                                                                                                                                                                                                                                                                                                                                                                                                                                                                                                                                                                                                                                                                                                                                                                                                                                                                                                                                                | urtain wall level 12                  |                               |                       |           |     |        |                     |
| Install Curtain wall level 13               | 10 05-Dec-07          |                                       |         |    |                          | 1 1 1 1 1 1 1 1 1 1 1 1 1 1 1 1 1 1 1 1                                                                                                                                                                                                                                                                                                                                                                                                                                                                                                                                                                                                                                                                                                                                                                                                                                                                                                                                                                                                                                                                                                                                                                                                                                                                                                                                                                                                                                                                                                                                                                                                                                                                                                                                                                                                                                                                                                                                                                                                                                                                                        | II Curtain wall level 13              |                               |                       |           |     |        |                     |
| Install Curtain wall level 14               | 10 19-Dec-07          |                                       |         |    |                          | 1 1 1 1                                                                                                                                                                                                                                                                                                                                                                                                                                                                                                                                                                                                                                                                                                                                                                                                                                                                                                                                                                                                                                                                                                                                                                                                                                                                                                                                                                                                                                                                                                                                                                                                                                                                                                                                                                                                                                                                                                                                                                                                                                                                                                                        | Install Curtain wall level 14         |                               |                       |           |     |        |                     |
| Install Curtain wall level 15               | 10 08-Jan-08          |                                       |         |    |                          |                                                                                                                                                                                                                                                                                                                                                                                                                                                                                                                                                                                                                                                                                                                                                                                                                                                                                                                                                                                                                                                                                                                                                                                                                                                                                                                                                                                                                                                                                                                                                                                                                                                                                                                                                                                                                                                                                                                                                                                                                                                                                                                                | Install Curtain wall level 15         |                               |                       |           |     |        |                     |
| Install Curtain wall level 16               | 10 23-Jan-08          | i                                     |         |    |                          |                                                                                                                                                                                                                                                                                                                                                                                                                                                                                                                                                                                                                                                                                                                                                                                                                                                                                                                                                                                                                                                                                                                                                                                                                                                                                                                                                                                                                                                                                                                                                                                                                                                                                                                                                                                                                                                                                                                                                                                                                                                                                                                                | Install Curtain wall level 16         |                               |                       |           |     |        |                     |
| Install Curtain wall level 17               | 10 06-Feb-08          |                                       |         |    |                          |                                                                                                                                                                                                                                                                                                                                                                                                                                                                                                                                                                                                                                                                                                                                                                                                                                                                                                                                                                                                                                                                                                                                                                                                                                                                                                                                                                                                                                                                                                                                                                                                                                                                                                                                                                                                                                                                                                                                                                                                                                                                                                                                | Install Curtain wall level            |                               |                       |           |     |        |                     |
| Install Curtain wall level 18               | 10 21-Feb-08          | i                                     |         |    |                          |                                                                                                                                                                                                                                                                                                                                                                                                                                                                                                                                                                                                                                                                                                                                                                                                                                                                                                                                                                                                                                                                                                                                                                                                                                                                                                                                                                                                                                                                                                                                                                                                                                                                                                                                                                                                                                                                                                                                                                                                                                                                                                                                | Install Curtain wall lev              | i i i i                       |                       |           |     |        |                     |
| Install Curtain wall level 19               | 10 06-Mar-08          |                                       |         |    |                          |                                                                                                                                                                                                                                                                                                                                                                                                                                                                                                                                                                                                                                                                                                                                                                                                                                                                                                                                                                                                                                                                                                                                                                                                                                                                                                                                                                                                                                                                                                                                                                                                                                                                                                                                                                                                                                                                                                                                                                                                                                                                                                                                | Install Curtain wall                  |                               |                       |           |     |        |                     |
| Install Curtain wall level 20               | 35 20-Mar-08          |                                       |         |    |                          |                                                                                                                                                                                                                                                                                                                                                                                                                                                                                                                                                                                                                                                                                                                                                                                                                                                                                                                                                                                                                                                                                                                                                                                                                                                                                                                                                                                                                                                                                                                                                                                                                                                                                                                                                                                                                                                                                                                                                                                                                                                                                                                                | Install                               | Curtain wall level 20         |                       | .         |     |        |                     |
| Install railings/metal panels 3-19          | 105 20-Mar-08         |                                       |         |    |                          |                                                                                                                                                                                                                                                                                                                                                                                                                                                                                                                                                                                                                                                                                                                                                                                                                                                                                                                                                                                                                                                                                                                                                                                                                                                                                                                                                                                                                                                                                                                                                                                                                                                                                                                                                                                                                                                                                                                                                                                                                                                                                                                                |                                       | i i i i                       | ngs/metal panels 3-   | 19        |     |        |                     |
| Install Storefront 1st,2nd floors           | 30 08-May-08          |                                       |         |    |                          |                                                                                                                                                                                                                                                                                                                                                                                                                                                                                                                                                                                                                                                                                                                                                                                                                                                                                                                                                                                                                                                                                                                                                                                                                                                                                                                                                                                                                                                                                                                                                                                                                                                                                                                                                                                                                                                                                                                                                                                                                                                                                                                                |                                       | Install Storefront 1st,2nd    | 1 1                   |           |     |        |                     |
| Install steel posts level 20/PH Level       | •                     | 14-May-08                             |         |    |                          |                                                                                                                                                                                                                                                                                                                                                                                                                                                                                                                                                                                                                                                                                                                                                                                                                                                                                                                                                                                                                                                                                                                                                                                                                                                                                                                                                                                                                                                                                                                                                                                                                                                                                                                                                                                                                                                                                                                                                                                                                                                                                                                                |                                       | I steel posts level 20/PH Lev | and the second second |           |     |        |                     |
| Install Built-up Parapets on EMR/Roof       | 14 08-May-08          | 28-May-08                             |         |    |                          |                                                                                                                                                                                                                                                                                                                                                                                                                                                                                                                                                                                                                                                                                                                                                                                                                                                                                                                                                                                                                                                                                                                                                                                                                                                                                                                                                                                                                                                                                                                                                                                                                                                                                                                                                                                                                                                                                                                                                                                                                                                                                                                                |                                       | stall Built-up Parapets on EN |                       |           |     |        |                     |
| Install EIFS wall on Roof/PH Roof           | 13 22-May-08          | 10-Jun-08                             |         |    |                          |                                                                                                                                                                                                                                                                                                                                                                                                                                                                                                                                                                                                                                                                                                                                                                                                                                                                                                                                                                                                                                                                                                                                                                                                                                                                                                                                                                                                                                                                                                                                                                                                                                                                                                                                                                                                                                                                                                                                                                                                                                                                                                                                |                                       | Install EIFS wall on Roof/PI  | H Roof                |           |     |        |                     |
| Hot fluid applied waterproofing/ballast/uni | 27 28-May-08          | 03-Jul-08                             |         |    |                          |                                                                                                                                                                                                                                                                                                                                                                                                                                                                                                                                                                                                                                                                                                                                                                                                                                                                                                                                                                                                                                                                                                                                                                                                                                                                                                                                                                                                                                                                                                                                                                                                                                                                                                                                                                                                                                                                                                                                                                                                                                                                                                                                |                                       | Hot fluid applied wate        | rproofing/ballast/un  | it pavers |     |        |                     |
| Building Dried in                           | 0                     | 03-Jul-08                             |         |    |                          |                                                                                                                                                                                                                                                                                                                                                                                                                                                                                                                                                                                                                                                                                                                                                                                                                                                                                                                                                                                                                                                                                                                                                                                                                                                                                                                                                                                                                                                                                                                                                                                                                                                                                                                                                                                                                                                                                                                                                                                                                                                                                                                                |                                       | Building Dried in             |                       |           |     |        |                     |
| Interior Framing/Roughin/Fini               | 587 29-May-07         | 26-Aug-09                             |         |    | <b>4</b> 1 1             |                                                                                                                                                                                                                                                                                                                                                                                                                                                                                                                                                                                                                                                                                                                                                                                                                                                                                                                                                                                                                                                                                                                                                                                                                                                                                                                                                                                                                                                                                                                                                                                                                                                                                                                                                                                                                                                                                                                                                                                                                                                                                                                                |                                       |                               |                       |           |     | 26-Aug | ı-09, Interior Frar |
| Demo/Enlarge Transformer Room               | 30 29-May-07          | 10-Jul-07                             |         |    | Demo/Enlarg              | e Transformer Room                                                                                                                                                                                                                                                                                                                                                                                                                                                                                                                                                                                                                                                                                                                                                                                                                                                                                                                                                                                                                                                                                                                                                                                                                                                                                                                                                                                                                                                                                                                                                                                                                                                                                                                                                                                                                                                                                                                                                                                                                                                                                                             |                                       |                               |                       |           |     |        |                     |
| Install Switchgear Equipment                | 20 11-Jul-07          | 07-Aug-07                             |         |    | Install                  | Switchgear Equipment                                                                                                                                                                                                                                                                                                                                                                                                                                                                                                                                                                                                                                                                                                                                                                                                                                                                                                                                                                                                                                                                                                                                                                                                                                                                                                                                                                                                                                                                                                                                                                                                                                                                                                                                                                                                                                                                                                                                                                                                                                                                                                           |                                       |                               |                       |           |     |        |                     |
| Dominion Power Delivers and set new tra     | 6 08-Aug-07           | 15-Aug-07                             |         |    | □ Don                    | ninion Power Delivers and set i                                                                                                                                                                                                                                                                                                                                                                                                                                                                                                                                                                                                                                                                                                                                                                                                                                                                                                                                                                                                                                                                                                                                                                                                                                                                                                                                                                                                                                                                                                                                                                                                                                                                                                                                                                                                                                                                                                                                                                                                                                                                                                | new transformers                      |                               |                       |           |     |        |                     |
| Interior Frame/Ceiling/Roughin 3rd, 4th, 5  | 30 09-Aug-07          |                                       |         |    |                          | Interior Frame/Ceiling/Round                                                                                                                                                                                                                                                                                                                                                                                                                                                                                                                                                                                                                                                                                                                                                                                                                                                                                                                                                                                                                                                                                                                                                                                                                                                                                                                                                                                                                                                                                                                                                                                                                                                                                                                                                                                                                                                                                                                                                                                                                                                                                                   |                                       |                               |                       |           |     |        |                     |
| Connect new equipment to switchgear         | 5 16-Aug-07           |                                       |         |    | 1 1 1 1 1                | nnect new equipment to switch                                                                                                                                                                                                                                                                                                                                                                                                                                                                                                                                                                                                                                                                                                                                                                                                                                                                                                                                                                                                                                                                                                                                                                                                                                                                                                                                                                                                                                                                                                                                                                                                                                                                                                                                                                                                                                                                                                                                                                                                                                                                                                  |                                       |                               |                       |           |     |        |                     |
| Interior Frame/Ceiling/Roughin 6th, 7th, 8  | 30 05-Oct-07          |                                       |         |    |                          |                                                                                                                                                                                                                                                                                                                                                                                                                                                                                                                                                                                                                                                                                                                                                                                                                                                                                                                                                                                                                                                                                                                                                                                                                                                                                                                                                                                                                                                                                                                                                                                                                                                                                                                                                                                                                                                                                                                                                                                                                                                                                                                                | ne/Ceiling/Roughin 6th, 7th, 8th Floo | rs                            |                       |           |     |        |                     |
| MEP & Sprinkler rough in 6th, 7th, 8th Flc  | 50 05-Nov-07          |                                       |         |    |                          |                                                                                                                                                                                                                                                                                                                                                                                                                                                                                                                                                                                                                                                                                                                                                                                                                                                                                                                                                                                                                                                                                                                                                                                                                                                                                                                                                                                                                                                                                                                                                                                                                                                                                                                                                                                                                                                                                                                                                                                                                                                                                                                                | ■ MEP & Sprinkler rough in 6th, 7t    |                               |                       |           |     |        |                     |
| Interior Frame/Ceiling/Roughin 9th, 10th,   | 30 19-Nov-07          |                                       |         |    |                          |                                                                                                                                                                                                                                                                                                                                                                                                                                                                                                                                                                                                                                                                                                                                                                                                                                                                                                                                                                                                                                                                                                                                                                                                                                                                                                                                                                                                                                                                                                                                                                                                                                                                                                                                                                                                                                                                                                                                                                                                                                                                                                                                | Interior Frame/Ceiling/Roughin 9th,   |                               |                       |           |     |        |                     |
| MEP & Sprinkler rough in 3rd, 4th, 5th Flo  | 50 11-Dec-07          | i                                     |         |    |                          |                                                                                                                                                                                                                                                                                                                                                                                                                                                                                                                                                                                                                                                                                                                                                                                                                                                                                                                                                                                                                                                                                                                                                                                                                                                                                                                                                                                                                                                                                                                                                                                                                                                                                                                                                                                                                                                                                                                                                                                                                                                                                                                                | MEP & Sprinkler rough                 |                               |                       |           |     |        |                     |
| MEP & Sprinkler rough in 9th, 10th, 11th    | 50 19-Dec-07          |                                       |         |    |                          |                                                                                                                                                                                                                                                                                                                                                                                                                                                                                                                                                                                                                                                                                                                                                                                                                                                                                                                                                                                                                                                                                                                                                                                                                                                                                                                                                                                                                                                                                                                                                                                                                                                                                                                                                                                                                                                                                                                                                                                                                                                                                                                                | MEP & Sprinkler roug                  |                               |                       |           |     |        |                     |
| Set and Connect Boilers/Heat Exchanger      | 30 04-Jan-08          |                                       |         |    |                          |                                                                                                                                                                                                                                                                                                                                                                                                                                                                                                                                                                                                                                                                                                                                                                                                                                                                                                                                                                                                                                                                                                                                                                                                                                                                                                                                                                                                                                                                                                                                                                                                                                                                                                                                                                                                                                                                                                                                                                                                                                                                                                                                | Set and Connect Boilers/H             | i i i i                       |                       |           |     |        |                     |
| Set and connect rooftop exhaust fans        | 20 04-Jan-08          |                                       |         |    |                          |                                                                                                                                                                                                                                                                                                                                                                                                                                                                                                                                                                                                                                                                                                                                                                                                                                                                                                                                                                                                                                                                                                                                                                                                                                                                                                                                                                                                                                                                                                                                                                                                                                                                                                                                                                                                                                                                                                                                                                                                                                                                                                                                | Set and connect rooftop exha          |                               |                       |           |     |        |                     |
| Interior Frame/Ceiling/Roughin 12th, 13th   | 39 08-Jan-08          |                                       |         |    |                          |                                                                                                                                                                                                                                                                                                                                                                                                                                                                                                                                                                                                                                                                                                                                                                                                                                                                                                                                                                                                                                                                                                                                                                                                                                                                                                                                                                                                                                                                                                                                                                                                                                                                                                                                                                                                                                                                                                                                                                                                                                                                                                                                |                                       | Roughin 12th, 13th, 14th, 2n  | d Floors              |           |     |        |                     |
| Set and connect emergency generator         | 40 28-Jan-08          | i                                     |         |    |                          |                                                                                                                                                                                                                                                                                                                                                                                                                                                                                                                                                                                                                                                                                                                                                                                                                                                                                                                                                                                                                                                                                                                                                                                                                                                                                                                                                                                                                                                                                                                                                                                                                                                                                                                                                                                                                                                                                                                                                                                                                                                                                                                                | Set and connect                       |                               |                       |           |     |        |                     |
| Duct work fitness center/locker rooms       | 13 04-Feb-08          |                                       |         |    |                          |                                                                                                                                                                                                                                                                                                                                                                                                                                                                                                                                                                                                                                                                                                                                                                                                                                                                                                                                                                                                                                                                                                                                                                                                                                                                                                                                                                                                                                                                                                                                                                                                                                                                                                                                                                                                                                                                                                                                                                                                                                                                                                                                | Duct work fitness center/             | (5) (6) (1)                   |                       |           |     |        |                     |
| 2 de l'antimisso dell'all'indica 150mb      | .5 04105-00           |                                       |         |    |                          |                                                                                                                                                                                                                                                                                                                                                                                                                                                                                                                                                                                                                                                                                                                                                                                                                                                                                                                                                                                                                                                                                                                                                                                                                                                                                                                                                                                                                                                                                                                                                                                                                                                                                                                                                                                                                                                                                                                                                                                                                                                                                                                                | Sacragin introduction                 |                               |                       |           |     |        |                     |
| Actual Work C                               | Pritical Damainin - 1 | Nork Com                              | nmon/   |    |                          | Page 2 of 4                                                                                                                                                                                                                                                                                                                                                                                                                                                                                                                                                                                                                                                                                                                                                                                                                                                                                                                                                                                                                                                                                                                                                                                                                                                                                                                                                                                                                                                                                                                                                                                                                                                                                                                                                                                                                                                                                                                                                                                                                                                                                                                    | Christopher S                         | Stultz                        |                       |           |     |        |                     |
|                                             | =                     | Work ▼ Sun                            | iiiiaiy |    |                          |                                                                                                                                                                                                                                                                                                                                                                                                                                                                                                                                                                                                                                                                                                                                                                                                                                                                                                                                                                                                                                                                                                                                                                                                                                                                                                                                                                                                                                                                                                                                                                                                                                                                                                                                                                                                                                                                                                                                                                                                                                                                                                                                |                                       |                               |                       |           |     |        |                     |
| Remaining Work ◆ ◆ M                        | Milestone             |                                       |         |    |                          |                                                                                                                                                                                                                                                                                                                                                                                                                                                                                                                                                                                                                                                                                                                                                                                                                                                                                                                                                                                                                                                                                                                                                                                                                                                                                                                                                                                                                                                                                                                                                                                                                                                                                                                                                                                                                                                                                                                                                                                                                                                                                                                                | Crystal Plaza                         | II                            |                       |           |     |        |                     |
|                                             |                       |                                       |         |    |                          |                                                                                                                                                                                                                                                                                                                                                                                                                                                                                                                                                                                                                                                                                                                                                                                                                                                                                                                                                                                                                                                                                                                                                                                                                                                                                                                                                                                                                                                                                                                                                                                                                                                                                                                                                                                                                                                                                                                                                                                                                                                                                                                                | 1 ,                                   |                               |                       |           |     |        |                     |