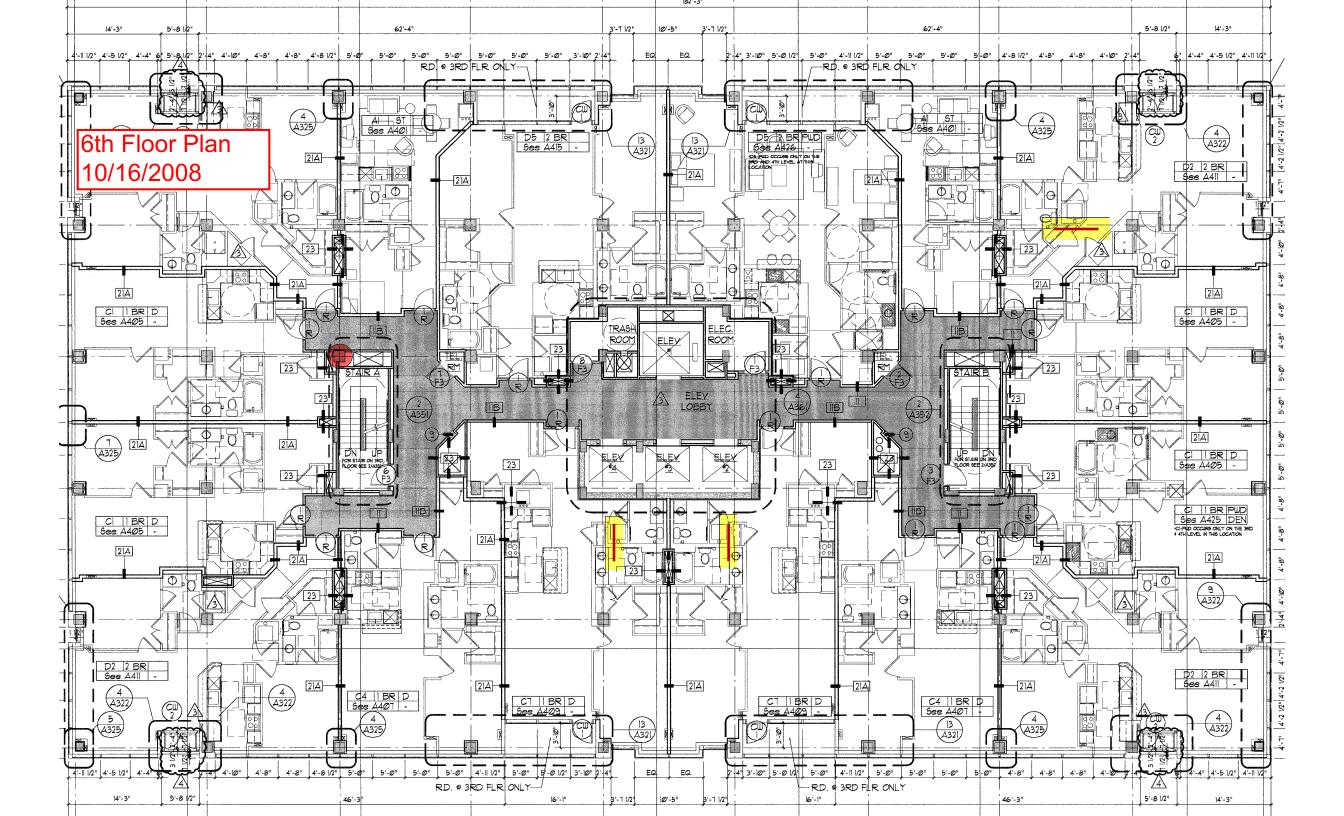

| \$424,493.28      |                                        |
| 5        | 89      | 25317.53  | 0.90                                         | 22,785.78 | 1513.93                           | 0.6        | 908.36                                | 21,800.59                     | \$8,500.00           | \$757,286.69      |                                        |
|          |         |           |                                              |           |                                   |            |                                       |                               | Total                | \$2,363,559.93    | 223.39                                 |



## Christopher R. Stultz | Construction Management Dr. David Riley | Advisor

### **Appendix B Referenced Documents**





















# **C** Series

MTU Detroit Diesel Power Generation's Custom Product Series (C Series) engine generator sets are available in a multitude of configurations. We have the ability to custom build to the most demanding specifications in the market, minimizing the need for time consuming and costly modifications at the job site. The result is an engine generator set that arrives at the job site which has been factory engineered, built and tested. Our distributor network, consisting of factory certified technicians, ensures that the equipment is properly installed and implemented.



The C Series offers numerous options. From the brand of engine to the brand of battery charger, we can meet your preferences. We can provide a wide variety of options for control panels, load banks, volt